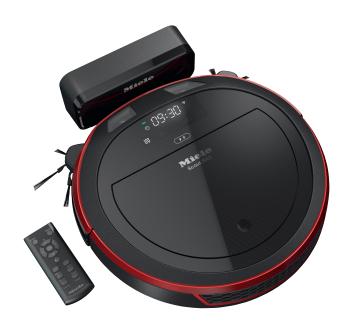

## Scout RX2

### robot vacuum cleaner

Mobile Control

Quattro Cleaning System

3D Smart Navigation

AirClean Plus Filter

#### Additional

- · Remote Control
- Furniture Protection Technology
- 2-Year Warranty

| MODEL OVERVIEW                      |  |  |
|-------------------------------------|--|--|
| Scout RX2                           |  |  |
| Color: Autumn Red                   |  |  |
| Filter: Pleated Airclean Filter     |  |  |
| Item Number: 41LQL000USA            |  |  |
| EAN Number: 4002515834411           |  |  |
| Dimensions: 3.3" high, 14" diameter |  |  |
| Weight: 7 lbs                       |  |  |