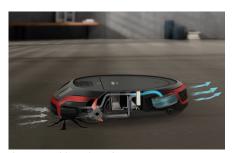

#### Quattro Cleaning System

- 2 retractable Corner Brushes
- · Rotary Brush
- Front Suction
- · Rear Brushless Motor