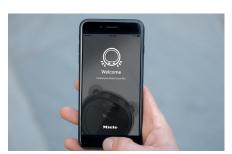

#### Mobile Control (Smartphone App)

- · Miele@Home
- · WifiConn@ct
- MobilControl
- Home Mapping