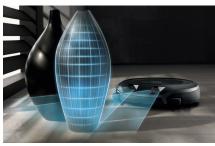

#### **3D Smart Navigation**

- · 2 Digital Ceiling Cameras
- · Gyro Sensor
- 7 Anti-Collision Sensors
- 3 Anti-Fall Sensors