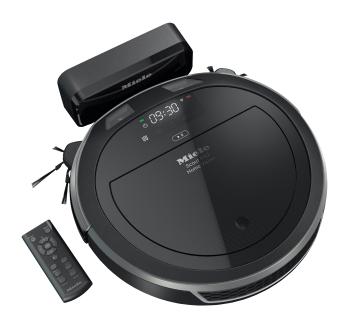

## Scout RX2 Home Vision robot vacuum cleaner

Mobile Control + Home Vision

**Quattro Cleaning System** 

3D Smart Navigation

AirClean Plus Filter

#### Additional

- Remote Control
- Furniture Protection Technology
- 2-Year Warranty

# Scout RX2 Home Vision Color: Graphite Grey Pearl Finish Filter: Pleated Airclean Filter Item Number: 41LQL030USA EAN Number: 4002515833902 Dimensions: 3.3" high, 14" diameter Weight: 7 lbs