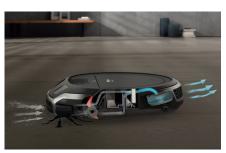

#### **Quattro Cleaning System**

- 2 retractable Corner Brushes
- · Rotary Brush
- · Front Suction
- Rear Brushless Motor