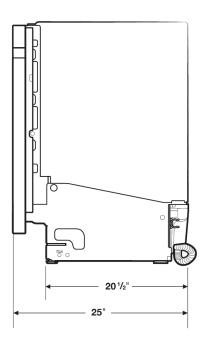

## **Installation Specifications**

## **Dimensions**

Side View Rear View

## Product Dimensions & Weight (WxHxD)

Dimensions:  $23^{7}/_{8}$ " x  $33^{7}/_{8}$ " x 25"

Weight: 90 lbs.