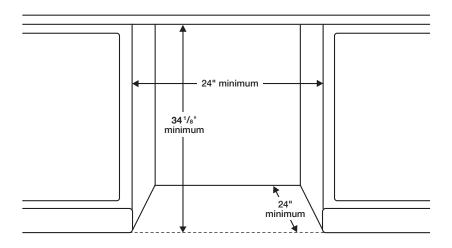

delivers remarkable cleaning results. Maintains maximum pressure from corner to corner.

#### AutoRelease™ Door

• At the end of a cycle, the door automatically pops open to circulate air and accelerate drying time.

### Zone Booster™

• Target different zones of your dishwasher with custom settings.

## **Available Colors**



Stainless Steel (shown)



Black Stainless Steel



WaterWall™ Linear Wash System



Zone Booster

## **Features**

- Cutlery Caddy
- Quiet Operation: 42 dBA
- 7 Wash Cycles
- 7 Options
- ENERGY STAR® rated: 239 kWh/Year
- Express Cycle: 60 Minutes
- Easily Adjustable Racking System
- 15 Place Settings
- Digital Leak Sensor
- Indicator Light

## Convenience

- Child Lock
- Delay Start

# SAMSUNG

## Samsung WaterWall™ Dishwasher

## **Installation Specifications**



## **Dimensions**

Side View Rear View





#### **Features**

- 7 Wash Cycles: Auto, Normal, Heavy, Delicate, Express 60, Rinse Only, Self Clean
- 7 Options: Half-Load Wash (Lower Rack), Zone Booster (Left), Speed Booster, Hi-Temp Wash, Sanitize (Anti-bacterial – NSF), Delay Start, Control Lock
- AutoRelease<sup>™</sup> Door
- Hidden Heat Element
- Stainless Steel Interior Tub

#### Convenience

- Child Lock
- Digital Water Leakage Sensor
- Cutlery Tray
- One-Touch Adjustable Racking System
- Silverware Basket
- Upper Rack: 1 Cup Shelf, 1 Cutlery Caddy, 2 Adjustable Tines
- Lower Rack: Fold-Down Tines

#### Warranty

One (1) Year All Parts and Labor

Five (5) Year Limited on Printed Circuit Board and Interior Nylon Racks

Lifetime Limited Warranty on Stainless Steel Door Liner and Tub f