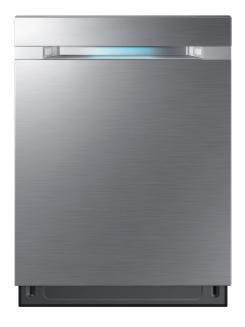

# Samsung WaterWall™ Dishwasher

## WaterWall™ Linear Wash System

• A powerful, streaming wall of water delivers remarkable cleaning results. Maintains maximum pressure from corner to corner.

#### AutoRelease™ Door

• At the end of a cycle, the door automatically pops open to circulate air and accelerate drying time.

### Zone Booster™

• Target different zones of your dishwasher with custom settings.

## **Features**

- Cutlery Caddy
- Quiet Operation: 42 dBA
- 7 Wash Cycles
- 7 Options
- ENERGY STAR® rated: 239 kWh/Year
- Express Cycle: 60 Minutes
- Easily Adjustable Racking System
- 15 Place Settings
- Digital Leak Sensor
- Indicator Light