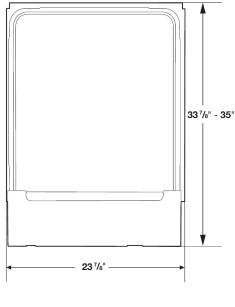

## **Installation Specifications**

## **Dimensions**

Side View Rear View

## Product Dimensions & Weight (WxHxD)

Dimensions:  $23^{7}/_{8}$ " x  $33^{7}/_{8}$ " x 25"

Weight: 90 lbs.