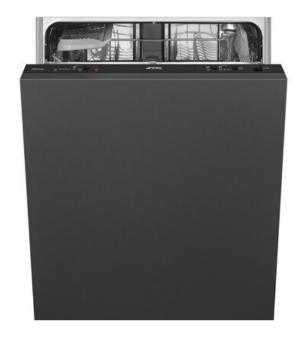

# STU8212

Dishwashers, Fully-integrated built-in, 24", Number of place settings: 13

## **TYPE**

Product family: Dishwashers • Commercial height: 82 cm • Number of place settings: 13 • Installation: Fully-integrated built-in • Width: 24" • EAN code: 8017709303693

## **AESTHETIC**

Control panel color: Black • LED display color: White • Buttons color: Black