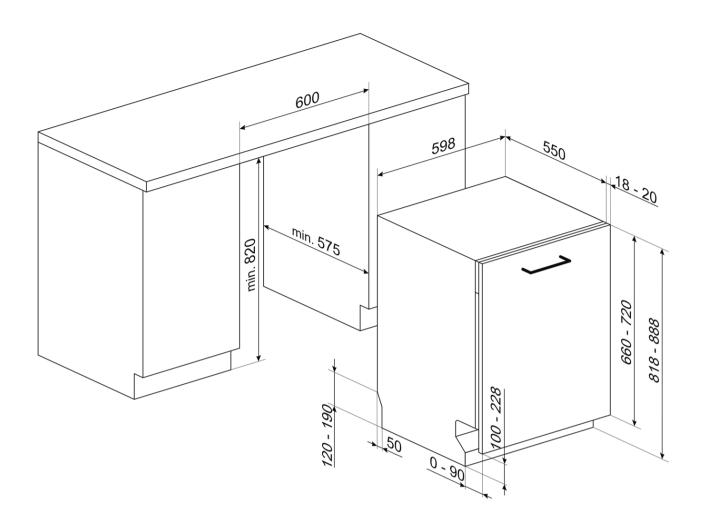

## **TYPE**

Product family: Dishwashers • Commercial height: 82 cm • Number of place settings: 13 • Installation: Fully-integrated built-in • Width: 24" • EAN code: 8017709303693

## **TECHNICAL FEATURES**

Rinse aid indicator: Light • End-of-cycle indicator: Acoustic signal • Washing system: Standard • Drying system: Natural condensation drying • Engine: Single phase • Third spray arm: Single • Flood protection system: Single Aquastop • Max water hardness: 100°fH;58°dH • Tub material: Stainless steel • Filter: Stainless steel • Concealed heating element: Yes • Min. and max. frontal panel weight: 4.4 - 19.8 lbs • Hinges: Self-balancing with fixed hinges • Min. and max plinth height: 4" - 9" • Adjustable feet: 2 3/4", from 32 1/4" to 35"