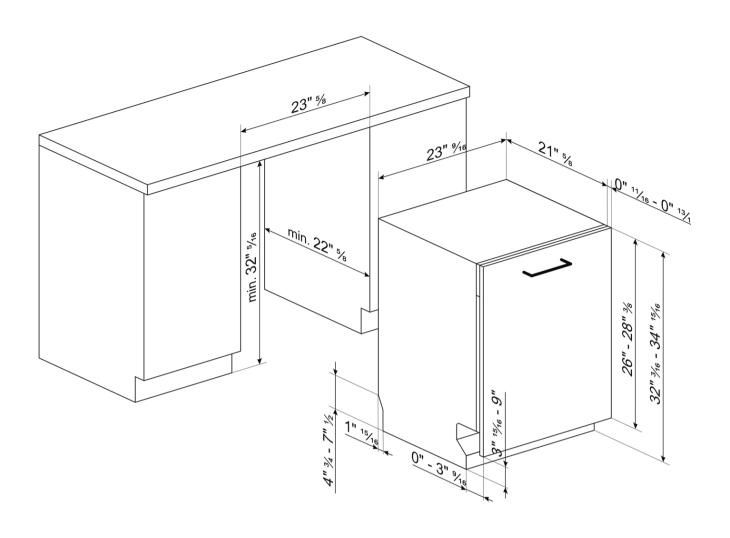

## **TYPE**

Product family: Dishwashers • Commercial height: 82 cm • Number of place settings: 13 • Installation: Fully-integrated built-in • Width: 24" • EAN code: 8017709303693

## **TECHNICAL FEATURES**

Rinse aid indicator: Light • End-of-cycle indicator: Acoustic signal • Washing system: Standard • Drying system: Natural condensation drying • Engine: Single phase • Third spray arm: Single • Flood protection system: Single Aquastop • Max water hardness: 100°fH;58°dH • Tub material: Stainless steel • Filter: Stainless steel • Concealed heating element: Yes • Min. and max. frontal panel weight: 4.4 - 19.8 lbs • Hinges: Self-balancing with fixed hinges • Min. and max plinth height: 4" - 9" • Adjustable feet: 2 3/4", from 32 1/4" to 35"