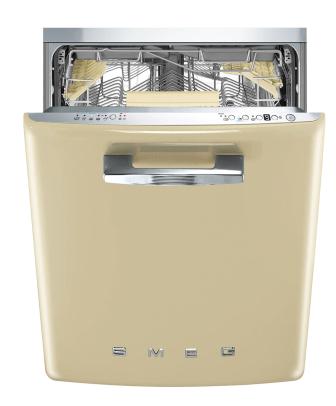

## 50's Retro style

Approx 24" Pre-finished Dishwasher with 50'S Retro Style handle, Cream

EAN13: 8017709262662

Full-size tub

Hidden stainless steel electronic control panel

Self-balancing door

10 wash cycles including crystal washing, economy cycle and speed (27min)

#### 13 place setting

Enameled steel baskets

Adjustable upper basket to accommodate plates up to 13 % " in diameter

2 cutlery baskets

With third cutlery basket

#### Third upper basket for cutlery: FlexiDuo

4 flip-down spike rails on lower basket

2 glass support racks in upper basket

Lower basket with double foldable rack

Noise level: 43dB (A) Energy Star-rated Height leveling legs