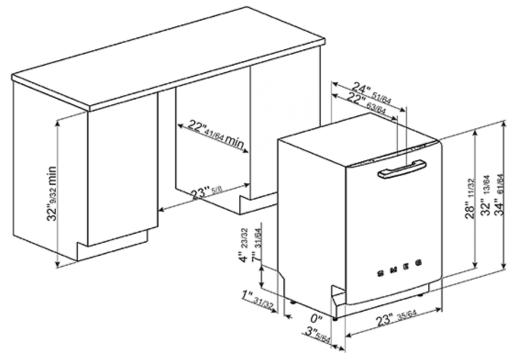

Voltage rating: 115V - 60Hz Nominal power: 13Amps - 1,800W Voltage 110-120V: Frequency 60Hz.

Water usage: normal/short cycle: 3.54/1.72 gal.