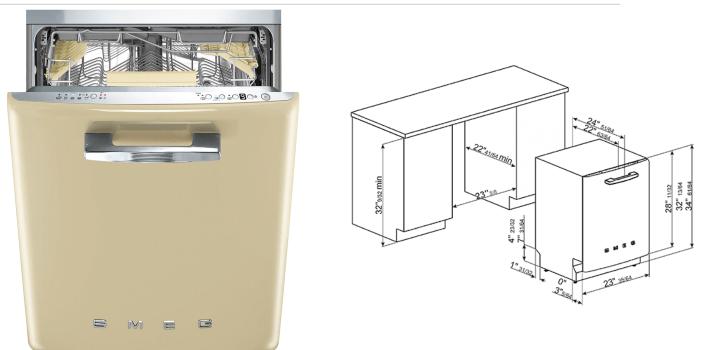

Approx 24" Pre-finished Dishwasher with 50'S Retro Style handle, Cream EAN13: 8017709262662

• Full-size tub • Hidden stainless steel electronic control panel • Self-balancing door • 10 wash cycles including crystal washing, economy cycle and speed (27min) • Sanitation • Condenser drying • Stainless steel tub and filter • Concealed heating element • Half-load • Delay timer (up to 9 hours) • 5 temperatures: 100°F, 113°F, 122°F, 149°F, 158°F • **Orbital Wash System** • Complete Water Leak Protection System • **13 place setting** • Enameled steel baskets • Adjustable upper basket to accommodate plates up to 13 ¾" in diameter • 2 cutlery baskets • With third cutlery basket • **Third upper basket for cutlery: FlexiDuo** • 4 flip-down spike rails on lower basket • 2 glass support racks in upper basket • Lower basket with double foldable rack • Noise level: 43dB (A) • Energy Star-rated • Height leveling legs • Voltage rating: 115V - 60Hz • Nominal power: 13Amps - 1,800W • Voltage 110-120V: Frequency 60Hz. • Water usage: normal/short cycle: 3.54/1.72 gal.