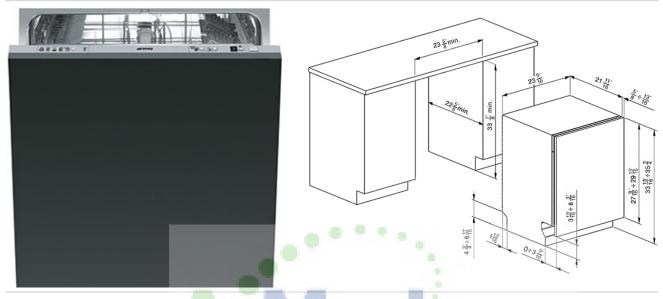

## Fully integrated 24" dishwasher EAN13: 8017709192150

• Full size tub • Hidden electronic control panel • Accepts custom panel • Self-balancing door • 10 wash cycles including Crystal washing, • Economy cycle and Speed • Sanitation • Condenser drying • Stainless steel tub and filter • Concealed heating element • Half flexible load • Delay timer (up to 9 hours) • 5 temperatures: 100°F, 113°F, 122°F, 149°F, 158°F • Salt and Rinse Aid refill indicators • Orbital Wash system • Complete water Leak Protection System • 13 place settings capacity • Silver baskets • Adjustable upper basket to accommodate plates up to 13 ¾" in diameter • Height adjustable upper basket on 3 levels • 2 Cutlery baskets • Upper basket with central fixed racks • Lower basket with fixed racks • Noise level 49dB (A) • Energy star rated • Height leveling legs • Back feet adjustable from front • Voltage rating: 120V - 60Hz • Nominal power: 13 Amp - 1900W • Water usage: normal/short cycle: 3.54 / 1.72 gal. 355