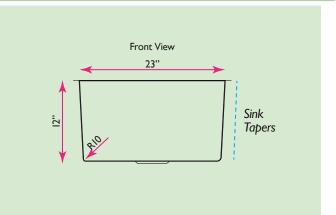

## **Pro Series Collection**

Premium Stainless Steel Small Radius Undermount Kitchen or Laundry Sink

model:

SR2318-12-16

www.NantucketSinksUSA.com info@nantucketsinksusa.com

| OVERALL DIMENSIONS | INTERIOR BOWL(S) | INTERIOR BOWL DEPTH | AVAILABLE GRID | DRAIN DIMENSIONS |
|--------------------|------------------|---------------------|----------------|------------------|
| 23" x 18"          | 21" x 16"        | 12"                 | BG-SS-PRO-2318 | 3.5" Opening     |