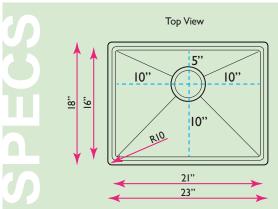

## **Pro Series Collection**

Premium Stainless Steel Small Radius Undermount Kitchen or Laundry Sink

model:

SR2318-12-16

www.NantucketSinksUSA.com info@nantucketsinksusa.com

| OVERALL DIMENSIONS | INTERIOR BOWL(S) | INTERIOR BOWL DEPTH | AVAILABLE GRID | DRAIN DIMENSIONS |
|--------------------|------------------|---------------------|----------------|------------------|
| 23" x 18"          | 21" x 16"        | 12"                 | BG-SS-PRO-2318 | 3.5" Opening     |