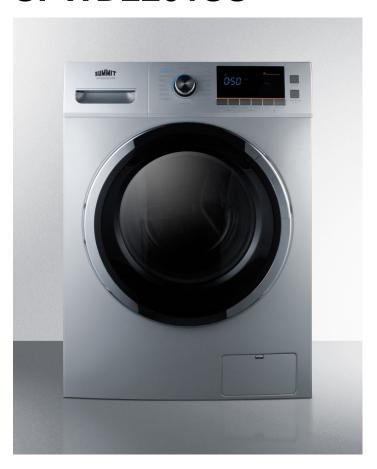

# **SPWD2201SS**

33.25" x 23.38" x 24.25" (H x W x D)

24" wide 115V washer/dryer combo for non-vented use in platinum finish

Attractive platinum finish brings a unique look to the home