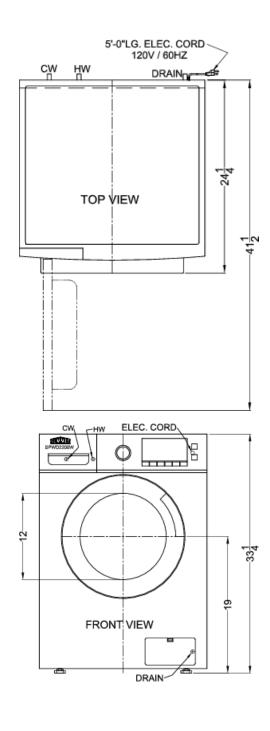

### **SPWD2201SS Specifications:**

| Overview                       |                       |
|--------------------------------|-----------------------|
| Height of Cabinet              | 33.25" (84 cm)        |
| Width                          | 23.38" (59 cm)        |
| Depth                          | 24.25" (62 cm)        |
| Depth with door at 90°         | 41.5" (105 cm)        |
| Capacity                       | 2.0 cu.ft. (57 L)     |
| Door                           | Glass                 |
| Cabinet                        | Platinum              |
| US Electrical Safety           | ETL                   |
| Canadian Electrical Safety     | ETL-C                 |
| Energy Usage/Year              | 85.0kWh/year          |
| Amps                           | 12.0                  |
| Voltage/Frequency              | 115 V AC/60 Hz        |
| Weight                         | 175.0 lbs. (79<br>kg) |
| Shipping Weight                | 190.0 lbs. (86<br>kg) |
| Parts & Labor Warranty         | 1 Year                |
| Washer-Dryer                   |                       |
| Loading Style                  | Front Loading         |
| Door Window                    | Yes                   |
| Door Swing                     | LHD                   |
| Reversible                     | No                    |
| Maximum Wash Weight            | 15.4 lbs. (7 kg)      |
| Maximum Dry Weight             | 7.7 lbs. (3 kg)       |
| Lint Trap                      | Yes                   |
| Control Type                   | Digital & Dial        |
| Dispenser Compartment          | Yes                   |
| Wash Cycles                    | 7                     |
| Dry Cycles                     | 3                     |
| Maximum Drum Speed             | 1200.0                |
| Maximum Temperature            | 100.0 °F              |
| Delayed Start                  | Yes                   |
| Delicate Cycle                 | Yes                   |
| Hand Wash Cycle                | Yes                   |
| Height to Handle               | 19.0" (48 cm)         |
| Pedestal                       | Optional              |
| Force Required to Open<br>Door | 8.0 pounds            |