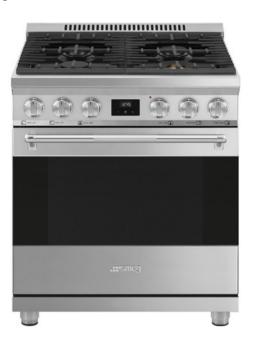

# SPR30UGGX

Range, 30", Professional, Stainless steel, Cooktop type: Gas, Main oven: Gas with grill

# AESTHETIC

Color: Stainless steel • Series: Professional • Material: Stainless steel • Control panel finish: Stainless steel • Cooktop color: Black enamel • Handle: Robust knurled handle • Display: Touch • Grates: Cast Iron • Handle color: Brushed stainless steel • Control knobs: Pro-style control knobs • No. of controls: 6 • Feet: Stainless steel

## COOKTOP TECHNICAL FEATURES

Total no. of cook zones: 4 • Zone 1 - Position: Front-left • Zone 2 - Position: Rear-left • Zone 3 - Position: Rear-right • Zone 4 - Position: Front-right • Zone 1 - Power: 12000 BTU • Zone 2 - Power: 10000 BTU • Zone 3 - Power: 10000 BTU • Zone 4 - Power: 18000 BTU • Burner caps: Enameled matte black • Automatic gas ignition: Yes • Gas safety valves: Yes