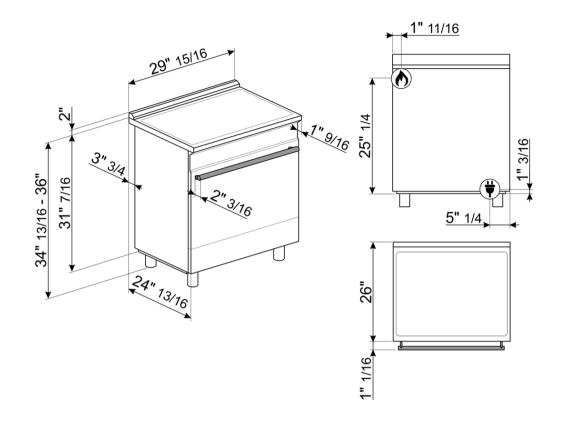

## LOGISTIC INFORMATION

Width: 29 15/16 " • Height: 36 5/8 " • Depth: 26 3/4 " • Net weight: 214 lbs