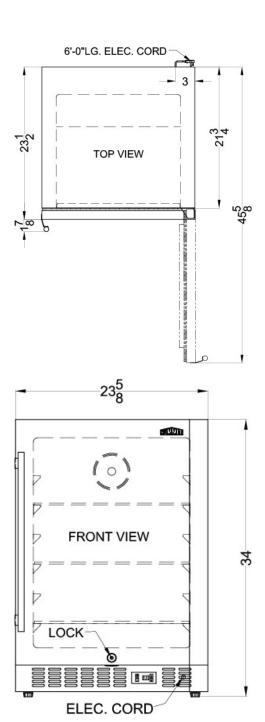

# SPFF510SIF

34" x 23.63" x 23.5" (H x W x D)

Frost-free outdoor all-freezer for built-in or freestanding use with panel-ready door, black cabinet, digital thermostat, and LED lighting

### **SPFF51OSIF Specifications:**

| Overview                      |                          |  |
|-------------------------------|--------------------------|--|
| Height                        | 34.0"                    |  |
| Width                         | 23.63"                   |  |
| Depth                         | 23.5"                    |  |
| Depth with Handle             | 25.35"                   |  |
| Depth with door at 90°        | 45.63"                   |  |
| Capacity                      | 4.72 cu.ft.              |  |
| Defrost Type                  | Frost-Free               |  |
| Door                          | Panel-Ready              |  |
| Cabinet                       | Black                    |  |
| US Electrical Safety          | ETL                      |  |
| Canadian Electrical<br>Safety | ETL-C                    |  |
| Sanitation                    | ETL-S                    |  |
| Energy Usage/Year             | 390.0kWh/year            |  |
| Amps                          | 2.0                      |  |
| Voltage/Frequency             | 115 V AC/60 Hz           |  |
| Weight                        | 88.0 lbs.                |  |
| Shipping Weight               | 98.0 lbs.                |  |
| Parts & Labor Warranty        | 1 Year                   |  |
| Compressor Warranty           | 5 Years                  |  |
| Freezer                       |                          |  |
| Door Swing                    | RHD                      |  |
| Reversible                    | Yes                      |  |
| Shelf Type                    | Chrome                   |  |
| Shelf Qty                     | 3                        |  |
| Adjustable Shelves            | Yes                      |  |
| Thermostat Type               | Digital                  |  |
| Interior Light                | Yes                      |  |
| Fan Type                      | Interior and<br>Exterior |  |
| Refrigerant Type              | R600a                    |  |
| Refrigerant Amount            | 1.24                     |  |
| High Side PSI                 | 270.0                    |  |
| Low Side PSI                  | 106.0                    |  |
|                               |                          |  |