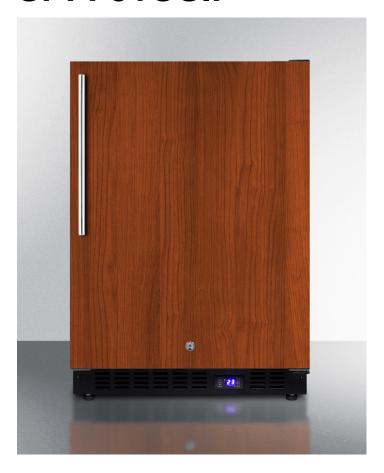

# SPFF510SIF

34" x 23.63" x 23.5" (H x W x D)

Frost-free outdoor all-freezer for built-in or freestanding use with panel-ready door, black cabinet, digital thermostat, and LED lighting

#### **Highlights:**

Weatherproof construction allows safe use in the outdoors

True frost-free operation saves you maintenance by preventing icy buildup

Flexible design allows built-in or freestanding use in 24" wide spaces

Customizable door front accepts full overlay panels for a seamless look that can blend into cabinetry