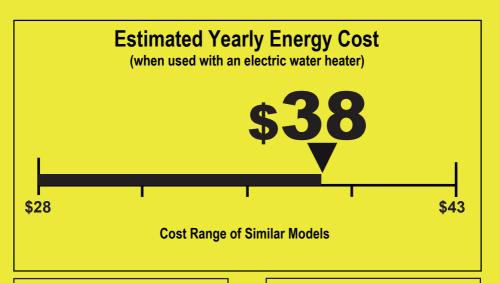

**269** kWh
Estimated Yearly Electricity Use

\$29

Estimated Yearly Energy Cost (when used with a natural gas water heater)

Your cost will depend on your utility rates and use.

- Cost range based on standard capacity models.
- Estimated energy cost based on four wash loads a week and a national average electricity cost of 14 cents per kWh and natural gas cost of \$1.21 per therm.
- For more information, visit www.ftc.gov/appliances.