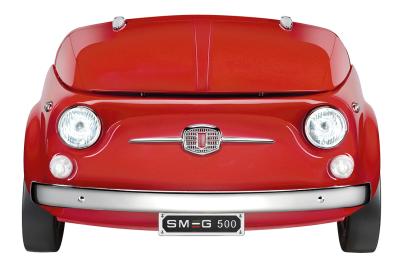

## SMEG500 Cooler, Red

EAN13: 8017709244668 Handmade with genuine original Fiat 500 parts

Net capacity: 100 litres/ 3382oz Temperature range: from +8° to +14°C Open/Close with 2 sliding doors (low emission glass) Adjustable thermostat 3 x removable bottle holders 1 x removable shelf for canned drinks Nominal power: 70 W