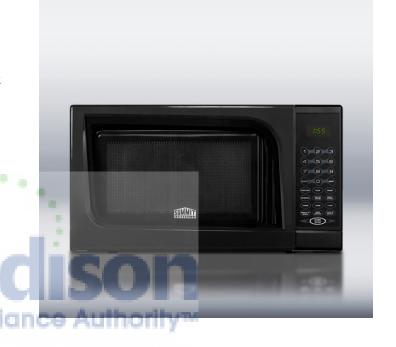

## SM902BL

10.25" x 17.75" x 13.0" (H x W x D)

Mid-sized microwave oven with black finish

Highlights:

Completely black interior and exterior for a seamlessly stylish look

Digital controls give you extensive heat options at the touch of a button

Pre-set options for popcorn, pizza, and other common items

|                          | 36.1 11 1_ ~ / 1 1_ 6. 6. ~ ~                                   |
|--------------------------|-----------------------------------------------------------------|
| Multiple power levels    | Variable power options let you get the right heat for each dish |
| End of cycle ring        | Audible signal lets you know when the time is up                |
| Clock                    | Digital display of time                                         |
| Rotary turntable         | Includes glass disc                                             |
| One-Touch Auto Cook Menu | Automatic settings for popcorn, pizza, and more                 |

## **Specifications:** 4'-6"LG. ELEC. CORD Height 10.25" Width 17.75" 46 Depth 13.0" Capacity 0.7 cu.ft. Shipping Weight 38.0 lbs. Weight 35.0 lbs. Wattage 800.0 watts Control Pad Type Digital Parts/Labor Warranty 1 Year 3 TOP VIEW 17<mark>3</mark> ELEC. CORD FRONT VIEW Your Appliance Aut 800-570-3355