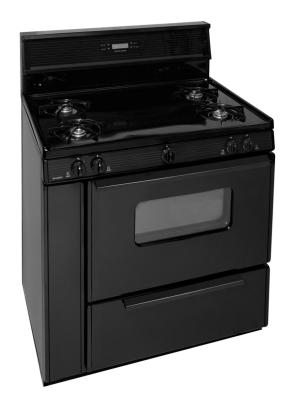

## 36 Inch Electronic Spark Gas Range

Model:

SLK240BP - Black

## **Benefits & Features**

- Electronic Ignition Range with Hot-Surface Oven Ignition
- Four Cooktop Burners (9,100 BTU High Efficiency)
- Lifetime Warranty On Top Burners
- 10 Inch Tempered Black Glass Backguard with Electronic Clock/Timer
- Lift Up Top
- 17,000 BTU Oven Burner For Natural or L.P. Gas
- Windowed Oven Door with Interior Oven Light
- Easy Access, Roll Out Drop Door Broiler With Smokeless (Porcelain) Two Piece Pan and Tray
- Two Heavy-Duty Oven Racks With Four Adjustable Positions
- Fully Insulated Oven
- CSA Design Certified
- 36" W, 46" H, 26" D
- Shipping Weight 190 Pounds
- Leg Levelers
- Anti-Tip Bracket
- Crafted With Pride and MADE IN AMERICA