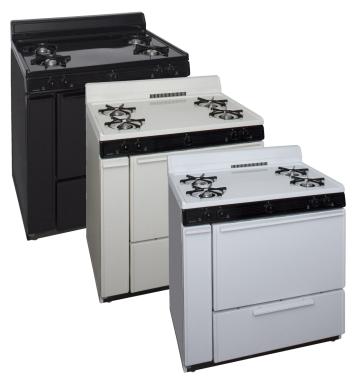

## 36 Inch Electronic Spark Gas Range

## **Models:**

**SLK100WP - White** 

**SLK100TP - Biscuit** 

**SLK100BP - Black** 

## Benefits & Features

- Electronic Ignition Range with Hot-Surface Oven Ignition
- Four Cooktop Burners (9,100 BTU High Efficiency)
- Lifetime Warranty On Top Burners
- 4 Inch Porcelain Backguard
- ADA Compliant
- Lift Up Top
- 17,000 BTU Oven Burner For Natural or L.P. Gas
- Easy Access, Roll Out Drop Door Broiler With Smokeless (Porcelain) Two Piece Pan and Tray
- Two Heavy-Duty Oven Racks With Four Adjustable Positions
- Fully Insulated Oven
- CSA Design Certified
- 36" W, 40" H, 27.5" D (including handle)
- Shipping Weight 190 Pounds
- Leg Levelers
- Anti-Tip Bracket
- Crafted With Pride and MADE IN AMERICA