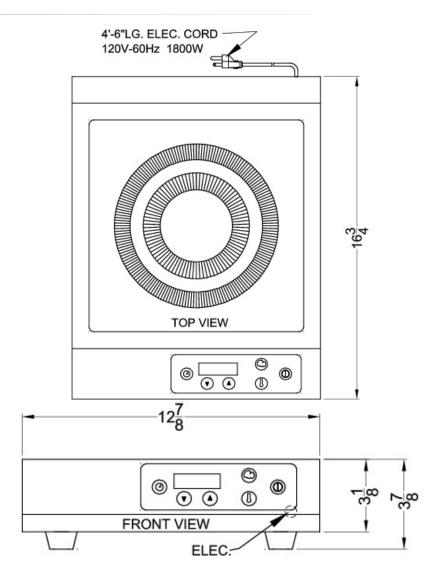

## SINCCOM1

3.88" x 12.88" x 16.75" (H x W x D)

110V induction cooktop for portable commercial use

Highlights:

Commercially listed to NSF standards

Instantly heats to cook in half the time of standard gas and electric ranges

## Specifications:

| Height                     | 3.88"          |
|----------------------------|----------------|
| Width                      | 12.88"         |
| Depth                      | 16.75"         |
| Shipping Weight            | 13.2 lbs.      |
| Other Energy Info          | 1800W          |
| Voltage/Frequency          | 115 V AC/60 Hz |
| US Electrical Safety       | UL             |
| Surface Type               | Glass          |
| Number of Burners          | 1              |
| Burner Type                | Glasstop       |
| Burner Temperature Control | Digital        |
| Heating Type               | Induction      |
| Parts/Labor Warranty       | 1 Year         |
| Sanitation                 | ETL-S          |