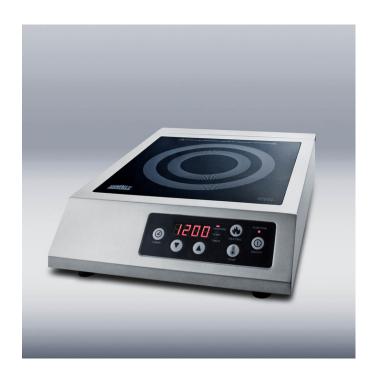

## SINCCOM1

3.88" x 12.88" x 16.75" (H x W x D)

110V induction cooktop for portable commercial use

Highlights:

Commercially listed to NSF standards

Instantly heats to cook in half the time of standard gas and electric ranges

Portable design for versatile use and easy storage

Genuine Ceran surface made of durable, low maintenance black glass

| Commercially approved     | ETL-S listed to NSF standards for commercial use                                                                                  |
|---------------------------|-----------------------------------------------------------------------------------------------------------------------------------|
| Ceran™ surface            | Smooth surface made of durable and elegant black glass                                                                            |
| Portable design           | Freestanding unit can be used wherever extra cooking power is needed                                                              |
| Multiple power levels     | Get precise and instant control of heating temperature with adjustable touch controls                                             |
| Energy efficient          | Approximately 84% of the heat created goes directly towards heating cookware contents                                             |
| Cool surface              | Since heat is created inside the cookware, most is confined to the pot and its contents, keeping the surface fairly cool to touch |
| Automatic pan recognition | Interior coil turns off after 30 seconds if there is no induction cookware on top                                                 |
| Timer                     | Program to keep track of cooking time                                                                                             |
| Easy cleanup              | With no baked-on messes, all you need is a damp cloth to wipe down the surface                                                    |