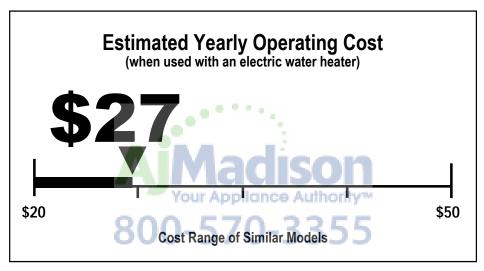

**259** kWh

**Estimated Yearly Electricity Use** 

**\$23** 

Estimated Yearly Operating Cost (when used with a natural gas water heater)

Your cost will depend on your utility rates and use.

- Cost range based only on standard capacity models.
- Estimated operating cost based on four wash loads a week and a 2007 national average electricity cost of 10.65 cents per kWh and natural gas cost of \$1.218 per therm.
- For more information, visit www.ftc.gov/appliances.