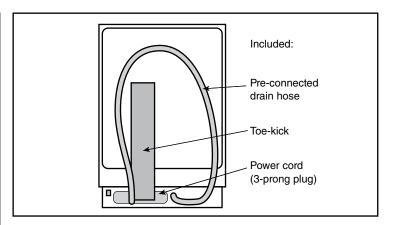

### **Installation Details**

Note: Plumbing installations will vary - refer to local codes. Drain hose included is 79" (201 cm) and can be extended to a maximum of 155 3/4" (396 cm).

Always use the approved drain hose extension kit (SGZ1010UC).

Ensure a portion of the drain hose is raised between min. 33" (84 cm) and max. 43" (110 cm) above the cabinet floor.

Accessories: To purchase Bosch accessories, cleaners & parts please visit www.bosch-home.com/us/store or call 1-800-944-2904 (Mon to Fri 5 am to 6 pm PST, Sat 6 am to 3 pm PST).