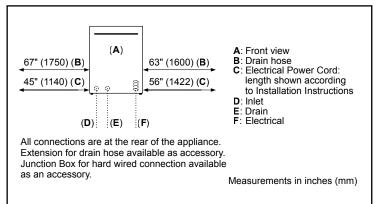

### **Installation Details**

Note: Plumbing installations will vary - refer to local codes. Drain hose included is 79" (201 cm) and can be extended to a maximum of 155 3/4" (396 cm).

Always use the approved drain hose extension kit (SGZ1010UC).

Ensure a portion of the drain hose is raised between min. 33" (84 cm) and max. 43" (110 cm) above the cabinet floor.

Accessories: To purchase Bosch accessories, cleaners & parts please visit www.bosch-home.com/us/store or call 1-800-944-2904 (Mon to Fri 5 am to 6 pm PST, Sat 6 am to 3 pm PST).