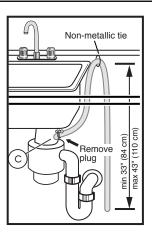

### **Installation Details**

Note: Plumbing installations will vary - refer to local codes. Drain hose included is 79" (201 cm) and can be extended to a maximum of 155 3/4" (396 cm).

Always use the approved drain hose extension kit (SGZ1010UC).

Ensure a portion of the drain hose is raised between min. 33" (84 cm) and max. 43" (110 cm) above the cabinet floor.

Accessories: To purchase Bosch accessories, cleaners & parts please visit www.bosch-home.com/us/store or call 1-800-944-2904 (Mon to Fri 5 am to 6 pm PST, Sat 6 am to 3 pm PST).