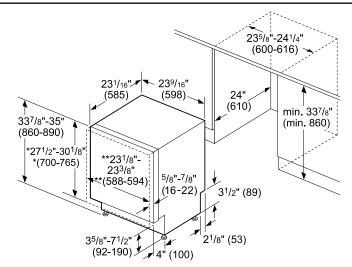

### **Installation Details**

\* measured from the bottom edge of the countertop panel thickness recommended 3/4" (20 mm).

This dishwasher can accept custom door panel weights ranging from 7 to 24 lbs; however, the dishwasher comes from the factory ready for custom panel door weights from 11 to 18 lbs. If you plan on using a door panel that is not 11 to 18 lbs. please contact customer service at (800) 944-2904.

\*\* 24" (610 mm) wide panel may be used depending on cabinet design

Note: Refer to installation template for mounting hardware locations measurements in inches (mm)

Accessories: To purchase Bosch accessories, cleaners & parts please visit www.bosch-home.com/us/store or call 1-800-944-2904 (Mon to Fri 5 am to 6 pm PST, Sat 6 am to 3 pm PST).