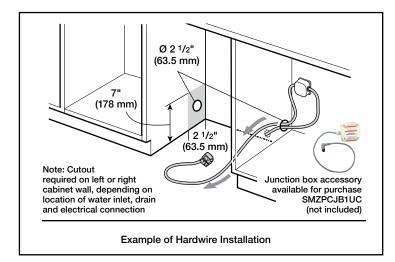

### **Installation Details**

\* measured from the bottom edge of the countertop panel thickness recommended 3/4" (20 mm).

This dishwasher can accept custom door panel weights ranging from 7 to 24 lbs; however, the dishwasher comes from the factory ready for custom panel door weights from 11 to 18 lbs. If you plan on using a door panel that is not 11 to 18 lbs. please contact customer service at (800) 944-2904.

\*\* 24" (610 mm) wide panel may be used depending on cabinet design

Note: Refer to installation template for mounting hardware locations measurements in inches (mm)

Accessories: To purchase Bosch accessories, cleaners & parts please visit www.bosch-home.com/us/store or call 1-800-944-2904 (Mon to Fri 5 am to 6 pm PST, Sat 6 am to 3 pm PST).