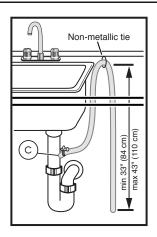

### **Installation Details**

Note: Plumbing installations will vary - refer to local codes. Drain hose included is 79" (201 cm) and can be extended to a maximum of 155 3/4" (396 cm).

Always use the approved drain hose extension kit (SGZ1010UC).

Ensure a portion of the drain hose is raised between min. 33" (84 cm) and max. 43" (110 cm) above the cabinet floor.

Accessories: To purchase Bosch accessories, cleaners & parts please visit www.bosch-home.com/us/store or call 1-800-944-2904 (Mon to Fri 5 am to 6 pm PST, Sat 6 am to 3 pm PST).