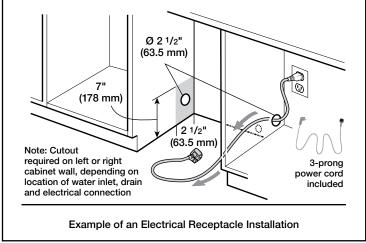

### **Installation Details**

\* measured from the bottom edge of the countertop panel thickness recommended 3/4" (20 mm).

This dishwasher can accept custom door panel weights ranging from 7 to 24 lbs; however, the dishwasher comes from the factory ready for custom panel door weights from 11 to 18 lbs. If you plan on using a door panel that is not 11 to 18 lbs. please contact customer service at (800) 944-2904.

\*\* 24" (610 mm) wide panel may be used depending on cabinet design

Note: Refer to installation template for mounting hardware locations measurements in inches (mm)

Accessories: To purchase Bosch accessories, cleaners & parts please visit www.bosch-home.com/us/store or call 1-800-944-2904 (Mon to Fri 5 am to 6 pm PST, Sat 6 am to 3 pm PST).