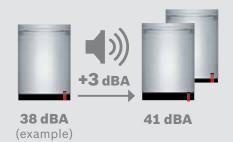

### What's a decibel?

Noise is measured in decibels (dBA). A three decibel increase is the sound power equivalent of running two dishwashers at once.

**Understanding Decibels** 

**38**dBA

Bosch

Dishwasher

Quietest Dishwasher Brand\* in **North America** 

Our 800 Plus model is the quietest running at only 38 dBA.\*\*

**85**dBA

**75**dBA

**60**dBA

50<sub>dBA</sub>

Washing

Hands

Bird Sound