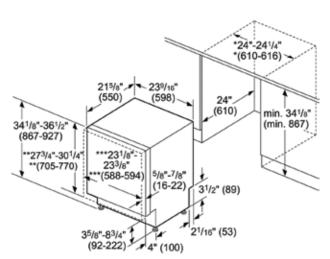

## **Dishwasher Specifications**

| r | - | - | 110 |   |
|---|---|---|-----|---|
| п |   |   |     |   |
| п |   |   |     | ۱ |
| п |   |   |     |   |
|   |   |   | ш   |   |

Colors

Recessed Handle

Stainless Steel (SHE68T55UC Model Shown)