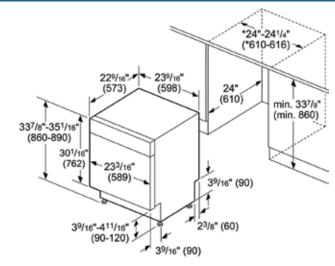

## **Dishwasher Specifications**

| r | - | - | 110 |   |
|---|---|---|-----|---|
| п |   |   |     |   |
| п |   |   |     | ۱ |
| п |   |   |     |   |
|   |   |   | ш   |   |

Colors

Recessed Handle

Stainless Steel (SHE68T55UC Model Shown)