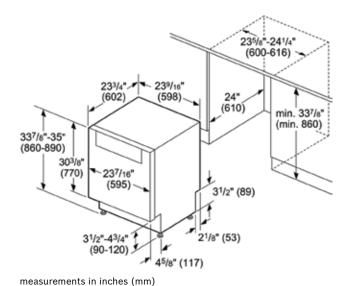

## **Dishwasher Specifications**

| r | - | - | 110 |   |
|---|---|---|-----|---|
| п |   |   |     |   |
| п |   |   |     | ۱ |
| п |   |   |     |   |
|   |   |   | ш   |   |

Colors

Recessed Handle

Stainless Steel (SHE68T55UC Model Shown)