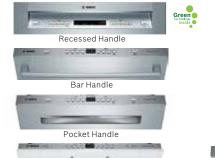

Four designs for every taste.

**Design Highlights** 

#### **Pocket Handle**

Our new pocket handle design offers a clean look that integrates seamlessly into your kitchen without a handle obtruding from the fascia. Available in stainless steel, black and white.

Pocket Handle Recessed Handle Bar Handle

**Custom Panel** 

#### **ENERGY STAR® Partner of the Year**

ENERGY STAR®
Sustained Excellence
Award Recipient.