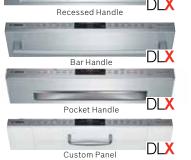

## **Dishwasher Specifications**

| r | - | - | 110 |   |
|---|---|---|-----|---|
| п |   |   |     |   |
| п |   |   |     | ۱ |
| п |   |   |     |   |
|   |   |   | ш   |   |

Colors

Recessed Handle

Stainless Steel (SHE68T55UC Model Shown)

Black (SHE68T56UC Model Shown)

White (SHE68T52UC Model Shown)

| LEARN MORE AT<br>energystar.gov | Custom Panel                                                                                                                                                                                                      | Custom Panel                                                                                                | Custom Panel                                                                                                                                                                                            | Custom Panel DLX                                                                                                                                    | Custom Panel                                                                                                                                                                                                                                        |
|---------------------------------|-------------------------------------------------------------------------------------------------------------------------------------------------------------------------------------------------------------------|-------------------------------------------------------------------------------------------------------------|---------------------------------------------------------------------------------------------------------------------------------------------------------------------------------------------------------|-----------------------------------------------------------------------------------------------------------------------------------------------------|-----------------------------------------------------------------------------------------------------------------------------------------------------------------------------------------------------------------------------------------------------|
|                                 | Benchmark™                                                                                                                                                                                                        | Benchmark™                                                                                                  | 800 Plus Series                                                                                                                                                                                         | 800 Series                                                                                                                                          | 800 Series                                                                                                                                                                                                                                          |
| Model Numbers                   | SHX9PT75UC <sup>2</sup> Stainless Steel Bar Handle<br>SHE9PT55UC <sup>1,3</sup> Stainless Steel Recessed Handle<br>SHX9PT55UC <sup>2,3</sup> Stainless Steel Bar Handle<br>SHV9PT53UC <sup>2,3</sup> Custom Panel | SHE8PT55UC¹ Stainless Steel Recessed Handle SHX8PT55UC² Stainless Steel Bar Handle SHV8PT53UC⁵ Custom Panel | SHE7PT55UC¹ Stainless Steel SHE7PT52UC¹ White SHE7PT56UC¹ Black SHX7PT55UC Stainless Steel SHY7PT55UC Stainless Steel SHV7PT53UC Custom Panel  Recessed Handle Recessed Handle Bar Handle Pocket Handle | SHE68TL5UC¹ Stainless Steel Recessed Handle SHX68TL5UC Stainless Steel Bar Handle SHP68TL5UC² Stainless Steel Pocket Handle SHV68TL3UC Custom Panel | SHE68T55UC¹ Stainless Steel Recessed Handle SHE68T55UC¹ White Recessed Handle SHE68T56UC¹ Black Recessed Handle SHX68T55UC Stainless Steel Bar Handle SHX68T56UC Black Bar Handle SHP68T55UC² Stainless Steel Pocket Handle SHV68T53UC Custom Panel |
| Key Features                    | As low as 38 dBA-Quietest Brand*                                                                                                                                                                                  | 40 dBA-Quietest Brand*                                                                                      | 42 dBA-Quietest Brand*                                                                                                                                                                                  | 44 dBA-Quietest Brand*                                                                                                                              | 44 dBA-Quietest Brand*                                                                                                                                                                                                                              |
|                                 | Flexible 3rd Rack for Additional Loading Capacity                                                                                                                                                                 | Flexible 3rd Rack for Additional Loading Capacity                                                           | Flexible 3rd Rack for Additional Loading Capacity                                                                                                                                                       | 3rd Rack for Additional Loading Capacity                                                                                                            | 3rd Rack for Additional Loading Capacity                                                                                                                                                                                                            |
|                                 | InfoLight® Beams on Floor to Indicate<br>Dishwasher is Running⁴                                                                                                                                                   | InfoLight® Beams on Floor to Indicate<br>Dishwasher is Running⁴                                             | TimeLight® Beams on Floor to Indicate<br>Dishwasher is Running*                                                                                                                                         | InfoLight® Beams on Floor to Indicate<br>Dishwasher is Running⁴                                                                                     | InfoLight® Beams on Floor to Indicate<br>Dishwasher is Running⁴                                                                                                                                                                                     |
|                                 | SteelTouch Control Technology                                                                                                                                                                                     | SteelTouch Control Technology                                                                               | Touch Control Technology                                                                                                                                                                                | Touch Control Technology                                                                                                                            | Touch Control Technology                                                                                                                                                                                                                            |
|                                 | RackMatic® on Upper Rack-3 Height Adjustments and Up to 9 Possible Rack Positions                                                                                                                                 | RackMatic® on Upper Rack-3 Height Adjustments and Up to 9 Possible Rack Positions                           | RackMatic® on Upper Rack-3 Height Adjust-<br>ments and Up to 9 Possible Rack Positions                                                                                                                  | RackMatic® on Upper Rack-3 Height Adjustments and Up to 9 Possible Rack Positions                                                                   | RackMatic® on Upper Rack-3 Height Adjustments and Up to 9 Possible Rack Positions                                                                                                                                                                   |
|                                 | AquaStop® Plus Leak Protection Works 24/7                                                                                                                                                                         | AquaStop® Leak Protection Works 24/7                                                                        | AquaStop® Leak Protection Works 24/7                                                                                                                                                                    | AquaStop® Leak Protection Works 24/7                                                                                                                | AquaStop® Leak Protection Works 24/7                                                                                                                                                                                                                |
|                                 | Detergent Tray Optimizes Detergent Dissolving                                                                                                                                                                     | Detergent Tray Optimizes Detergent Dissolving                                                               | Detergent Tray Optimizes Detergent Dissolving                                                                                                                                                           | Detergent Tray Optimizes Detergent Dissolving                                                                                                       | Detergent Tray Optimizes Detergent Dissolving                                                                                                                                                                                                       |
|                                 | Self-Latching Door                                                                                                                                                                                                | Self-Latching Door                                                                                          | Self-Latching Door                                                                                                                                                                                      | Self-Latching Door                                                                                                                                  | Self-Latching Door                                                                                                                                                                                                                                  |
|                                 | Water Softener Ensures Perfect Shine                                                                                                                                                                              | Water Softener Ensures Perfect Shine                                                                        | Water Softener Ensures Perfect Shine                                                                                                                                                                    |                                                                                                                                                     |                                                                                                                                                                                                                                                     |
|                                 | TFT-Full Color Clear Test Display                                                                                                                                                                                 | TFT-Full Color Clear Test Display                                                                           |                                                                                                                                                                                                         |                                                                                                                                                     |                                                                                                                                                                                                                                                     |
| Design                          | Stainless Steel Tall Tub Installs<br>Perfectly Flush                                                                                                                                                              | Full Size Stainless Steel Tall Tub Installs<br>Perfectly Flush                                              | Full Size Stainless Steel Tall Tub Installs<br>Perfectly Flush                                                                                                                                          | Full Size Stainless Steel Tall Tub Installs<br>Perfectly Flush                                                                                      | Full Size Stainless Steel Tall Tub Installs<br>Perfectly Flush                                                                                                                                                                                      |
|                                 | Flexible 3rd Rack for Additional Loading Capacity                                                                                                                                                                 | Flexible 3rd Rack for Additional Loading Capacity                                                           | Flexible 3rd Rack for Additional Loading Capacity                                                                                                                                                       | 3rd Rack for Additional Loading Capacity                                                                                                            | 3rd Rack for Additional Loading Capacity                                                                                                                                                                                                            |
|                                 | 15 Place Setting Capacity                                                                                                                                                                                         | 16 Place Setting Capacity                                                                                   | 16 Place Setting Capacity                                                                                                                                                                               | 16 Place Setting Capacity                                                                                                                           | 16 Place Setting Capacity                                                                                                                                                                                                                           |
|                                 | LED Remaining Time Display                                                                                                                                                                                        | LED Remaining Time Display                                                                                  | LED Remaining Time Display                                                                                                                                                                              | LED Remaining Time Display                                                                                                                          | LED Remaining Time Display                                                                                                                                                                                                                          |
|                                 | SteelTouch Control Technology                                                                                                                                                                                     | SteelTouch Control Technology                                                                               | Touch Control Technology                                                                                                                                                                                | Touch Control Technology                                                                                                                            | Touch Control Technology                                                                                                                                                                                                                            |
|                                 | RackMatic® on Upper Rack-3 Height Adjustments and Up to 9 Possible Rack Positions                                                                                                                                 | RackMatic® on Upper Rack-3 Height Adjustments and Up to 9 Possible Rack Positions                           | RackMatic® on Upper Rack-3 Height Adjustments and Up to 9 Possible Rack Positions                                                                                                                       | RackMatic® on Upper Rack-3 Height Adjustments and Up to 9 Possible Rack Positions                                                                   | RackMatic® on Upper Rack-3 Height Adjustments and Up to 9 Possible Rack Positions                                                                                                                                                                   |
|                                 | Flexible Silverware Basket                                                                                                                                                                                        | Flexible Silverware Basket                                                                                  | Flexible Silverware Basket                                                                                                                                                                              | Flexible Silverware Basket                                                                                                                          | Long Silverware Basket                                                                                                                                                                                                                              |
|                                 | TFT-Full Color Clear Test Display                                                                                                                                                                                 | TFT-Full Color Clear Test Display                                                                           |                                                                                                                                                                                                         |                                                                                                                                                     |                                                                                                                                                                                                                                                     |
| Performance                     | As low as 38 dBA-Quietest Brand*                                                                                                                                                                                  | 40 dBA-Quietest Brand                                                                                       | 42 dBA-Quietest Brand                                                                                                                                                                                   | 44 dBA-Quietest Brand                                                                                                                               | 44 dBA-Quietest Brand                                                                                                                                                                                                                               |
|                                 | 6 Programs and 5 Options                                                                                                                                                                                          | 6 Programs and 5 Options                                                                                    | 6 Programs and 5 Options                                                                                                                                                                                | 6 Programs and 6 Options                                                                                                                            | 6 Programs and 5 Options                                                                                                                                                                                                                            |
|                                 | Detergent Tray Optimizes Detergent Dissolving                                                                                                                                                                     | Detergent Tray Optimizes Detergent Dissolving                                                               | Detergent Tray Optimizes Detergent Dissolving                                                                                                                                                           | Detergent Tray Optimizes Detergent Dissolving                                                                                                       | Detergent Tray Optimizes Detergent Dissolving                                                                                                                                                                                                       |
|                                 | Load Sensor Automates Wash Temperature                                                                                                                                                                            | Load Sensor Automates Wash Temperature                                                                      | Load Sensor Automates Wash Temperature                                                                                                                                                                  | Load Sensor Automates Wash Temperature                                                                                                              | Load Sensor Automates Wash Temperature                                                                                                                                                                                                              |
|                                 | Sanitize Option Eliminates Bacteria and<br>Enhances Drying Results                                                                                                                                                | Sanitize Option Eliminates Bacteria and Enhances Drying Results                                             | Sanitize Option Eliminates Bacteria and<br>Enhances Drying Results                                                                                                                                      | Sanitize Option Eliminates Bacteria and Enhances Drying Results                                                                                     | Sanitize Option Eliminates Bacteria and Enhances Drying Results                                                                                                                                                                                     |
|                                 | SpeedPerfect™ Option Reduces Cycle Time<br>While Maintaining Cleaning Performance                                                                                                                                 | SpeedPerfect™ Option Reduces Cycle Time<br>While Maintaining Cleaning Performance                           | SpeedPerfect™ Option Reduces Cycle Time<br>While Maintaining Cleaning Performance                                                                                                                       | SpeedPerfect™ Option Reduces Cycle Time<br>While Maintaining Cleaning Performance                                                                   | Extra Shine® Option Enhances Shine and Drying Results of your Dishes                                                                                                                                                                                |
|                                 | Water Softener Ensures Perfect Shine                                                                                                                                                                              | Water Softener Ensures Perfect Shine                                                                        | Water Softener Ensures Perfect Shine                                                                                                                                                                    |                                                                                                                                                     |                                                                                                                                                                                                                                                     |
| Efficiency                      | 239 kwh/yr-ENERGY STAR®                                                                                                                                                                                           | 259 kwh/yr-ENERGY STAR®                                                                                     | 259 kwh/yr-ENERGY STAR®                                                                                                                                                                                 | 259 kwh/yr-ENERGY STAR®                                                                                                                             | 259 kwh/yr-ENERGY STAR®                                                                                                                                                                                                                             |
|                                 | EcoSense® Reduces Energy Usage up to 20%                                                                                                                                                                          | EcoSense® Reduces Energy Usage up to 20%                                                                    | EcoSense® Reduces Energy Usage up to 20%                                                                                                                                                                | EcoSense® Reduces Energy Usage up to 20%                                                                                                            | EcoSense® Reduces Energy Usage up to 20%                                                                                                                                                                                                            |
|                                 | Water Softener Ensures Perfect Shine                                                                                                                                                                              | Water Softener Ensures Perfect Shine                                                                        | Water Softener Ensures Perfect Shine                                                                                                                                                                    |                                                                                                                                                     |                                                                                                                                                                                                                                                     |
|                                 | Half Load Option for Small Loads                                                                                                                                                                                  | Half Load Option for Small Loads                                                                            | Half Load Option for Small Loads                                                                                                                                                                        | Half Load Option for Small Loads                                                                                                                    | Half Load Option for Small Loads                                                                                                                                                                                                                    |
| Convenience                     | InfoLight® Beams on Floor to Indicate<br>Dishwasher is Running⁴                                                                                                                                                   | InfoLight® Beams on Floor to Indicate<br>Dishwasher is Running⁴                                             | TimeLight® Beams on Floor to Indicate Dishwasher is Running⁴                                                                                                                                            | InfoLight® Beams on Floor to Indicate<br>Dishwasher is Running⁴                                                                                     | InfoLight® Beams on Floor to Indicate<br>Dishwasher is Running⁴                                                                                                                                                                                     |
|                                 | 24 h Delay Start Timer                                                                                                                                                                                            | 24 h Delay Start Timer                                                                                      | 24 h Delay Start Timer                                                                                                                                                                                  | 24 h Delay Start Timer                                                                                                                              | 24 h Delay Start Timer                                                                                                                                                                                                                              |
|                                 | AquaStop® Plus Leak Protection Works 24/7                                                                                                                                                                         | AquaStop® Leak Protection Works 24/7                                                                        | AquaStop® Leak Protection Works 24/7                                                                                                                                                                    | AquaStop® Leak Protection Works 24/7                                                                                                                | AquaStop® Leak Protection Works 24/7                                                                                                                                                                                                                |
|                                 | Self-Latching Door                                                                                                                                                                                                | Self-Latching Door                                                                                          | Self-Latching Door                                                                                                                                                                                      | Self-Latching Door                                                                                                                                  | Self-Latching Door                                                                                                                                                                                                                                  |
|                                 | Express Wash-In 30 Minutes or Less                                                                                                                                                                                | Express Wash-In 30 Minutes or Less                                                                          | Express Wash-In 30 Minutes or Less                                                                                                                                                                      | Express Wash-In 30 Minutes or Less                                                                                                                  | Express Wash-In 30 Minutes or Less                                                                                                                                                                                                                  |