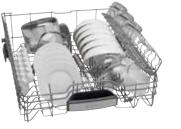

### **New Third Rack**

What goes in a third rack? Anything you want. Bakers love the space for measuring cups and beaters. Chefs love the space for whisks and ramekins. Parents love the space for plastic containers. And some people use it instead of their silverware basket, claiming extra space for dishes down below. At Bosch, we've engineered our third rack to fit to your life and give you up to 30% more loading area\*.

- 1 Expandable wings allow for loading more deep items.
- Adjustable tines allow for more customized space based upon the size of awkward, bulky items.
- 3 Unique v-shape of our third rack allows for easy loading of extra tall stemware in the middle rack.
- 4 The center of our V-shaped rack provides the perfect space for large utensils or ramekins.
- Using the lower position of RackMatic®, our middle rack can load two rows of highball glasses or measuring cups, even with the