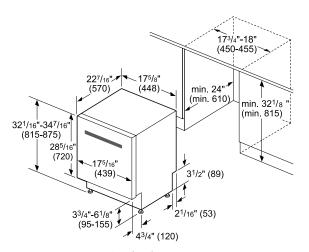

## **Dishwasher Specifications**

| r | - | - | 110 |   |
|---|---|---|-----|---|
| п |   |   |     |   |
| п |   |   |     | ۱ |
| п |   |   |     |   |
|   |   |   | ш   |   |

Colors

Recessed Handle

Stainless Steel (SHE68T55UC Model Shown)