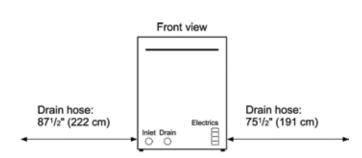

## **Dishwasher Specifications**

| r | - | - | 110 |   |
|---|---|---|-----|---|
| п |   |   |     |   |
| п |   |   |     | ۱ |
| п |   |   |     |   |
|   |   |   | ш   |   |

Colors

Recessed Handle

Stainless Steel (SHE68T55UC Model Shown)