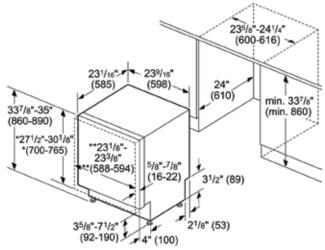

## **Dishwasher Specifications**

| r | - | - | 110 |   |
|---|---|---|-----|---|
| п |   |   |     |   |
| п |   |   |     | ۱ |
| п |   |   |     |   |
|   |   |   | ш   |   |

Colors

Recessed Handle

Stainless Steel (SHE68T55UC Model Shown)