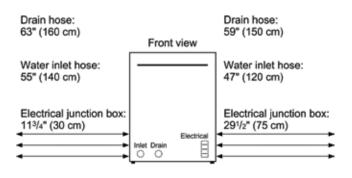

## **Dishwasher Specifications**

| r | - | - | 110 |   |
|---|---|---|-----|---|
| п |   |   |     |   |
| п |   |   |     | ۱ |
| п |   |   |     |   |
|   |   |   | ш   |   |

Colors

Recessed Handle

Stainless Steel (SHE68T55UC Model Shown)