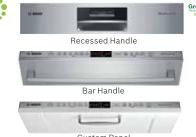

#### **Pocket Handle**

Our new pocket handle design offers a clean look that integrates seamlessly into your kitchen without a handle obtruding from the fascia. Available in stainless steel, black and white.

#### **800 Series Design Upgrade**

Upgrade to a 800 Series recessed handle or bar handle design for a fully wrapped stainless steel fascia panel\* with a capacitive touch control. On the 800 Series recessed handle, upgrade to a sleek debossed logo.

Pocket Handle Recessed Handle Bar Handle

**Custom Panel** 