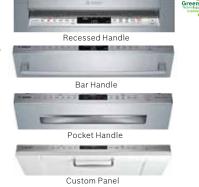

Four designs for every taste.

**Design Highlights** 

#### **Pocket Handle**

Our new pocket handle design offers a clean look that integrates seamlessly into your kitchen without a handle obtruding from the fascia. Available in stainless steel, black and white.

#### **800 Series Design Upgrade**

Upgrade to a 800 Series recessed handle or bar handle design for a fully wrapped stainless steel fascia panel\* with a capacitive touch control. On the 800 Series recessed handle, upgrade to a sleek debossed logo.

Pocket Handle Recessed Handle Bar Handle

**Custom Panel** 