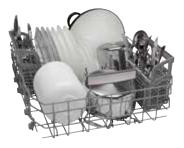

### **New Third Rack**

What goes in a third rack? Anything you want. Bakers love the space for measuring cups and beaters. Chefs love the space for whisks and ramekins. Parents love the space for plastic containers. And some people use it instead of their silverware basket, claiming extra space for dishes down below. At Bosch, we've engineered our third rack to fit to your life and give you up to 30% more loading area\*.

- 1 Expandable wings allow for loading more deep items.
- Adjustable tines allow for more customized space based upon the size of awkward, bulky items.
- 3 Unique v-shape of our third rack allows for easy loading of extra tall stemware in the middle rack.
- 4 The center of our V-shaped rack provides the perfect space for large utensils or ramekins.
- Using the lower position of RackMatic®, our middle rack can load two rows of highball glasses or measuring cups, even with the

### 16 Place Settings

Our racks fit 16 full place settings including a dinner plate, salad plate, bowl, mug and 16 5-piece sets of cutlery.

#### **Everyday Loads**

Because a lot more goes in dishwashers than dishes, our racks are designed to fit mixed loads of pots, pans and dishes, allowing you to clean up after dinner without any hand washing.

#### Silverware Basket

The Duo-Flex removable silverware basket can be placed anywhere in the dishwasher, offering ultimate flexibility.