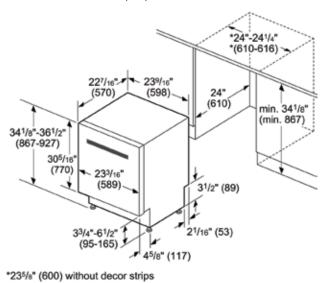

## **Dishwasher Specifications**

| r | - | - | 110 |   |
|---|---|---|-----|---|
| п |   |   |     |   |
| п |   |   |     | ۱ |
| п |   |   |     |   |
|   |   |   | ш   |   |

Colors

Recessed Handle

Stainless Steel (SHE68T55UC Model Shown)