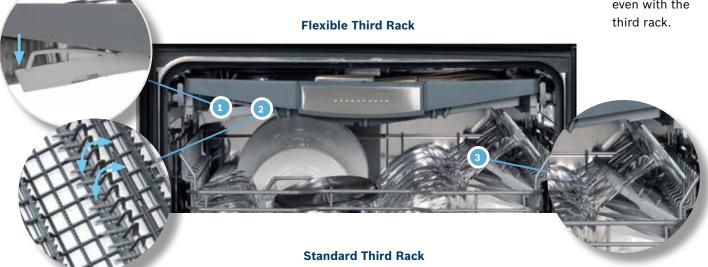

### **New Third Rack**

What goes in a third rack? Anything you want. Bakers love the space for measuring cups and beaters. Chefs love the space for whisks and ramekins. Parents love the space for plastic containers. And some people use it instead of their silverware basket, claiming extra space for dishes down below. At Bosch, we've engineered our third rack to fit to your life and give you up to 30% more loading area\*.

- 1 Expandable wings allow for loading more deep items.
- Adjustable tines allow for more customized space based upon the size of awkward, bulky items.
- 3 Unique v-shape of our third rack allows for easy loading of extra tall stemware in the middle rack.
- 4 The center of our V-shaped rack provides the perfect space for large utensils or ramekins.
- Using the lower position of RackMatic®, our middle rack can load two rows of highball glasses or measuring cups, even with the