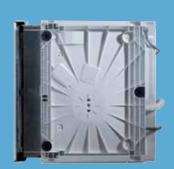

#### **EcoSilence™ Motor System**

Two small brushless motors instead of a single large one reduce friction and work more efficiently. Motors are held by a rubber suspender to absorb vibration. Drain pump detects when water is drained and stops motor immediately

### **Solid Molded Base**

Solid molded base absorbs sound while minimizing vibration.

## **Triple-filtration System**

Grindless system filters out food particles, eliminating the need for a loud food disposal.

## **Multiple Insulation Layers**

Multiple layers of sound-absorbing insulation: Coated stainless steel, baked on bitumen, and cotton fiber dampen noise.

to minimize snorkeling noise.