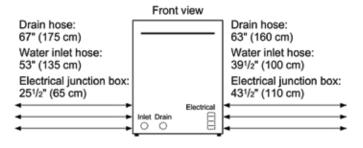

## **Dishwasher Specifications**

| r | - | - | 110 |   |
|---|---|---|-----|---|
| п |   |   |     |   |
| п |   |   |     | ۱ |
| п |   |   |     |   |
|   |   |   | ш   |   |

Colors

Recessed Handle

Stainless Steel (SHE68T55UC Model Shown)