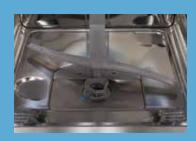

### **New Third Rack**

What goes in a third rack? Anything you want. Bakers love the space for measuring cups and beaters. Chefs love the space for whisks and ramekins. Parents love the space for plastic containers. And some people use it instead of their silverware basket, claiming extra space for dishes down below. At Bosch, we've engineered our third rack to fit to your life and give you up to 30% more loading area\*.

- 1 Expandable wings allow for loading more deep items.
- Adjustable tines allow for more customized space based upon the size of awkward, bulky items.
- 3 Unique v-shape of our third rack allows for easy loading of extra tall stemware in the middle rack.
- 4 The center of our V-shaped rack provides the perfect space for large utensils or ramekins.
- Using the lower position of RackMatic®, our middle rack can load two rows of highball glasses or measuring cups, even with the

For silverware

For silverware and cooking utensils

For large cooking utensils

## Whatever You Have, We Can Hold