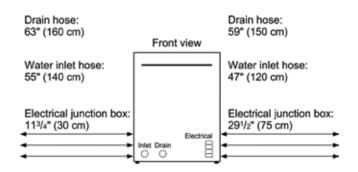

## **Dishwasher Specifications**

| r | - | - | 110 |   |
|---|---|---|-----|---|
| п |   |   |     |   |
| п |   |   |     | ۱ |
| п |   |   |     |   |
|   |   |   | ш   |   |

Colors

Recessed Handle

Stainless Steel (SHE68T55UC Model Shown)