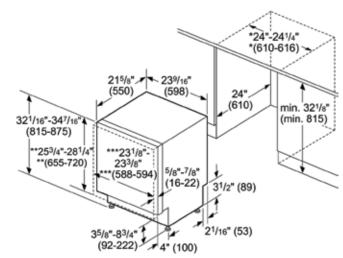

## **Dishwasher Specifications**

| r | - | - | 110 |   |
|---|---|---|-----|---|
| п |   |   |     |   |
| п |   |   |     | ۱ |
| п |   |   |     |   |
|   |   |   | ш   |   |

Colors

Recessed Handle

Stainless Steel (SHE68T55UC Model Shown)