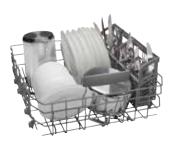

#### Silverware Basket

The Duo-Flex removable silverware basket can be placed anywhere in the dishwasher, offering ultimate flexibility.

For silverware

For silverware and cooking utensils

For large cooking utensils