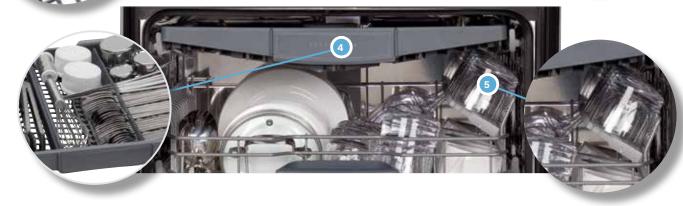

- 1 Expandable wings allow for loading more deep items.
- Adjustable tines allow for more customized space based upon the size of awkward, bulky items.
- 3 Unique v-shape of our third rack allows for easy loading of extra tall stemware in the middle rack.
- 4 The center of our V-shaped rack provides the perfect space for large utensils or ramekins.
- Using the lower position of RackMatic®, our middle rack can load two rows of highball glasses or measuring cups, even with the