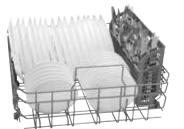

#### RackMatic®

Adjust the upper rack in just one step, even when loaded. Adjusts to three different heights and allows for up to 9 rack positions for ultimate loading flexibility.

#### Silverware Basket

The Duo-Flex removable silverware basket can be placed anywhere in the dishwasher, offering ultimate flexibility.