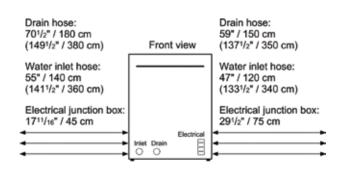

## **Dishwasher Specifications**

| r | - | - | 110 |   |
|---|---|---|-----|---|
| п |   |   |     |   |
| п |   |   |     | ۱ |
| п |   |   |     |   |
|   |   |   | ш   |   |

Colors

Recessed Handle

Stainless Steel (SHE68T55UC Model Shown)