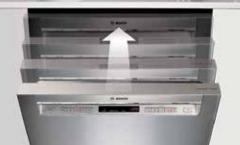

### **New Third Rack**

What goes in a third rack? Anything you want. Bakers love the space for measuring cups and beaters. Chefs love the space for whisks and ramekins. Parents love the space for plastic containers. And some people use it instead of their silverware basket, claiming extra space for dishes down below. At Bosch, we've engineered our third rack to fit to your life and give you up to 30% more loading area\*.

- 1 Expandable wings allow for loading more deep items.
- Adjustable tines allow for more customized space based upon the size of awkward, bulky items.
- 3 Unique v-shape of our third rack allows for easy loading of extra tall stemware in the middle rack.
- 4 The center of our V-shaped rack provides the perfect space for large utensils or ramekins.
- Using the lower position of RackMatic®, our middle rack can load two rows of highball glasses or measuring cups, even with the