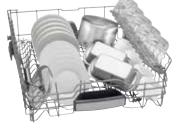

### **New Third Rack**

What goes in a third rack? Anything you want. Bakers love the space for measuring cups and beaters. Chefs love the space for whisks and ramekins. Parents love the space for plastic containers. And some people use it instead of their silverware basket, claiming extra space for dishes down below. At Bosch, we've engineered our third rack to fit to your life and give you up to 30% more loading area\*.

- 1 Expandable wings allow for loading more deep items.
- Adjustable tines allow for more customized space based upon the size of awkward, bulky items.
- 3 Unique v-shape of our third rack allows for easy loading of extra tall stemware in the middle rack.
- 4 The center of our V-shaped rack provides the perfect space for large utensils or ramekins.
- Using the lower position of RackMatic®, our middle rack can load two rows of highball glasses or measuring cups, even with the