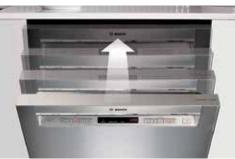

### **New Third Rack**

What goes in a third rack? Anything you want. Bakers love the space for measuring cups and beaters. Chefs love the space for whisks and ramekins. Parents love the space for plastic containers. And some people use it instead of their silverware basket, claiming extra space for dishes down below. At Bosch, we've engineered our third rack to fit to your life and give you up to 30% more loading area\*.

- 1 Expandable wings allow for loading more deep items.
- Adjustable tines allow for more customized space based upon the size of awkward, bulky items.
- 3 Unique v-shape of our third rack allows for easy loading of extra tall stemware in the middle rack.
- 4 The center of our V-shaped rack provides the perfect space for large utensils or ramekins.
- Using the lower position of RackMatic®, our middle rack can load two rows of highball glasses or measuring cups, even with the