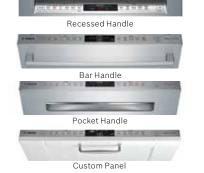

Four designs for every taste.

**Design Highlights** 

#### **Pocket Handle**

Our new pocket handle design offers a clean look that integrates seamlessly into your kitchen without a handle obtruding from the fascia. Available in stainless steel, black and white.

#### **800 Series Design Upgrade**

Upgrade to a 800 Series recessed handle or bar handle design for a fully wrapped stainless steel fascia panel\* with a capacitive touch control. On the 800 Series recessed handle, upgrade to a sleek debossed logo.

Pocket Handle Recessed Handle Bar Handle

**Custom Panel** 