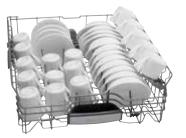

### 16 Place Settings

Our racks fit 16 full place settings including a dinner plate, salad plate, bowl, mug and 16 5-piece sets of cutlery.

#### **Everyday Loads**

Because a lot more goes in dishwashers than dishes, our racks are designed to fit mixed loads of pots, pans and dishes, allowing you to clean up after dinner without any hand washing.