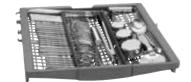

### **New Third Rack**

What goes in a third rack? Anything you want. Bakers love the space for measuring cups and beaters. Chefs love the space for whisks and ramekins. Parents love the space for plastic containers. And some people use it instead of their silverware basket, claiming extra space for dishes down below. At Bosch, we've engineered our third rack to fit to your life and give you up to 30% more loading area\*.

- 1 Expandable wings allow for loading more deep items.
- Adjustable tines allow for more customized space based upon the size of awkward, bulky items.
- 3 Unique v-shape of our third rack allows for easy loading of extra tall stemware in the middle rack.
- 4 The center of our V-shaped rack provides the perfect space for large utensils or ramekins.
- Using the lower position of RackMatic®, our middle rack can load two rows of highball glasses or measuring cups, even with the