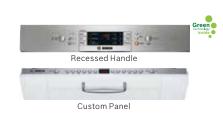

Pocket Handle Recessed Handle Bar Handle

**Custom Panel** 

## **Dishwasher Specifications**

| r | - | - | 110 |   |
|---|---|---|-----|---|
| п |   |   |     |   |
| п |   |   |     | ۱ |
| п |   |   |     |   |
|   |   |   | ш   |   |

Colors

Recessed Handle

Stainless Steel (SHE68T55UC Model Shown)