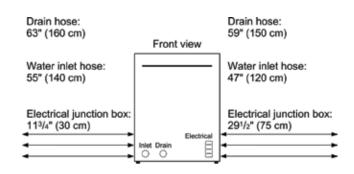

## **Dishwasher Specifications**

| r | - | - | 110 |   |
|---|---|---|-----|---|
| п |   |   |     |   |
| п |   |   |     | ۱ |
| п |   |   |     |   |
|   |   |   | ш   |   |

Colors

Recessed Handle

Stainless Steel (SHE68T55UC Model Shown)