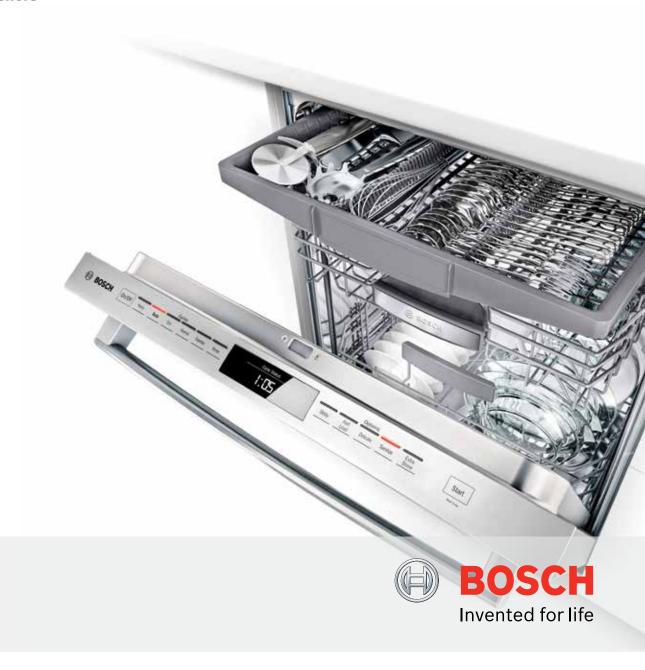

# We wrote the book on quiet. The next chapter is flexibility.

**Bosch Dishwashers** 

The quietest dishwasher brand<sup>1</sup> in the U.S. offers a third rack for more capacity and flexibility.

### **Best-in-Class Quiet**

Bosch looks at noise reduction from every angle, incorporating 18 unique soundreducing technologies. And as the quietest line of dishwashers in the U.S., all Bosch quiet levels are certified by an independent lab.

## **Precisely Designed**

Bosch designers believe that form must always be balanced with function. Whether it's a new way to load your silverware and bulky items, or a seamless look with cabinets through our ultra-flush installation, our commitment to purposeful design is clear.

### **New Third Rack**

What goes in a third rack? Anything you want. Bakers love the space for measuring cups and beaters. Chefs love the space for whisks and ramekins. Parents love the space for plastic containers. And some people use it instead of their silverware basket, claiming extra space for dishes down below. At Bosch, we've engineered our third rack to fit to your life and give you up to 30% more loading area\*.