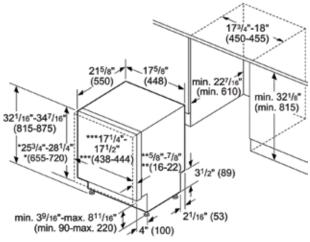

## **Dishwasher Specifications**

| r | - | - | 110 |   |
|---|---|---|-----|---|
| п |   |   |     |   |
| п |   |   |     | ۱ |
| п |   |   |     |   |
|   |   |   | ш   |   |

Colors

Recessed Handle

Stainless Steel (SHE68T55UC Model Shown)