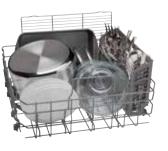

### 16 Place Settings

Our racks fit 16 full place settings including a dinner plate, salad plate, bowl, mug and 16 5-piece sets of cutlery.

#### **Everyday Loads**

Because a lot more goes in dishwashers than dishes, our racks are designed to fit mixed loads of pots, pans and dishes, allowing you to clean up after dinner without any hand washing.