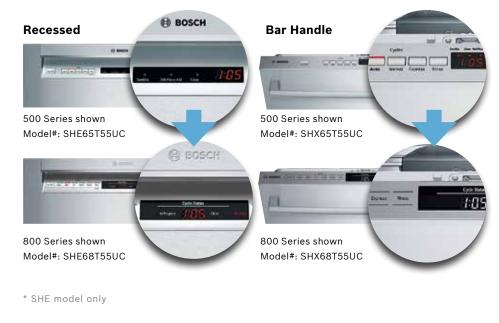

#### **800 Series Design Upgrade**

Upgrade to a 800 Series recessed handle or bar handle design for a fully wrapped stainless steel fascia panel\* with a capacitive touch control. On the 800 Series recessed handle, upgrade to a sleek debossed logo.

Pocket Handle Recessed Handle Bar Handle

**Custom Panel** 