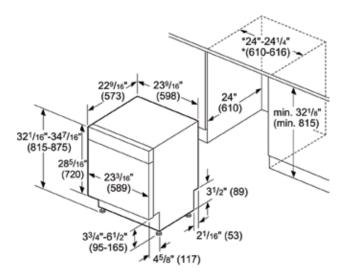

## **Dishwasher Specifications**

| r | - | - | 110 |   |
|---|---|---|-----|---|
| п |   |   |     |   |
| п |   |   |     | ۱ |
| п |   |   |     |   |
|   |   |   | ш   |   |

Colors

Recessed Handle

Stainless Steel (SHE68T55UC Model Shown)