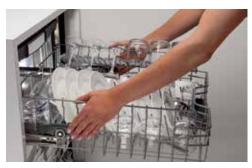

### **New Third Rack**

What goes in a third rack? Anything you want. Bakers love the space for measuring cups and beaters. Chefs love the space for whisks and ramekins. Parents love the space for plastic containers. And some people use it instead of their silverware basket, claiming extra space for dishes down below. At Bosch, we've engineered our third rack to fit to your life and give you up to 30% more loading area\*.

### 16 Place Settings

Our racks fit 16 full place settings including a dinner plate, salad plate, bowl, mug and 16 5-piece sets of cutlery.

#### **Everyday Loads**

Because a lot more goes in dishwashers than dishes, our racks are designed to fit mixed loads of pots, pans and dishes, allowing you to clean up after dinner without any hand washing.