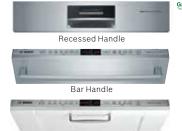

#### **Pocket Handle**

Our new pocket handle design offers a clean look that integrates seamlessly into your kitchen without a handle obtruding from the fascia. Available in stainless steel, black and white.

#### **800 Series Design Upgrade**

Upgrade to a 800 Series recessed handle or bar handle design for a fully wrapped stainless steel fascia panel\* with a capacitive touch control. On the 800 Series recessed handle, upgrade to a sleek debossed logo.

Pocket Handle Recessed Handle Bar Handle

**Custom Panel** 