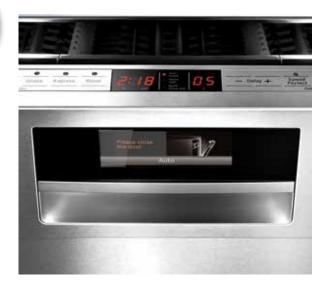

## **TFT Display**

Check cycle status in high definition color and receive maintenance information such as when to refill rinse aid.