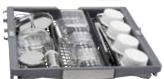

### **New Third Rack**

What goes in a third rack? Anything you want. Bakers love the space for measuring cups and beaters. Chefs love the space for whisks and ramekins. Parents love the space for plastic containers. And some people use it instead of their silverware basket, claiming extra space for dishes down below. At Bosch, we've engineered our third rack to fit to your life and give you up to 30% more loading area\*.

- 1 Expandable wings allow for loading more deep items.
- Adjustable tines allow for more customized space based upon the size of awkward, bulky items.
- 3 Unique v-shape of our third rack allows for easy loading of extra tall stemware in the middle rack.
- 4 The center of our V-shaped rack provides the perfect space for large utensils or ramekins.
- Using the lower position of RackMatic®, our middle rack can load two rows of highball glasses or measuring cups, even with the

For silverware

For silverware and cooking utensils

For large cooking utensils