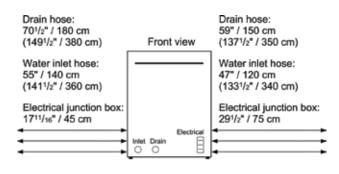

## **Dishwasher Specifications**

| r | - | - | 110 |   |
|---|---|---|-----|---|
| п |   |   |     |   |
| п |   |   |     | ۱ |
| п |   |   |     |   |
|   |   |   | ш   |   |

Colors

Recessed Handle

Stainless Steel (SHE68T55UC Model Shown)