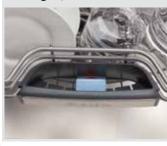

## **Triple-filtration System**

Grindless system filters out food particles, eliminating the need for a loud food disposal.