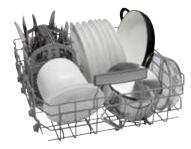

### **New Third Rack**

What goes in a third rack? Anything you want. Bakers love the space for measuring cups and beaters. Chefs love the space for whisks and ramekins. Parents love the space for plastic containers. And some people use it instead of their silverware basket, claiming extra space for dishes down below. At Bosch, we've engineered our third rack to fit to your life and give you up to 30% more loading area\*.

- 1 Expandable wings allow for loading more deep items.
- Adjustable tines allow for more customized space based upon the size of awkward, bulky items.
- 3 Unique v-shape of our third rack allows for easy loading of extra tall stemware in the middle rack.
- 4 The center of our V-shaped rack provides the perfect space for large utensils or ramekins.
- Using the lower position of RackMatic®, our middle rack can load two rows of highball glasses or measuring cups, even with the

### 16 Place Settings

Our racks fit 16 full place settings including a dinner plate, salad plate, bowl, mug and 16 5-piece sets of cutlery.

#### **Everyday Loads**

Because a lot more goes in dishwashers than dishes, our racks are designed to fit mixed loads of pots, pans and dishes, allowing you to clean up after dinner without any hand washing.

#### Silverware Basket

The Duo-Flex removable silverware basket can be placed anywhere in the dishwasher, offering ultimate flexibility.