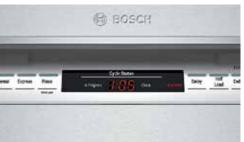

## **TFT Display**

Check cycle status in high definition color and receive maintenance information such as when to refill rinse aid.