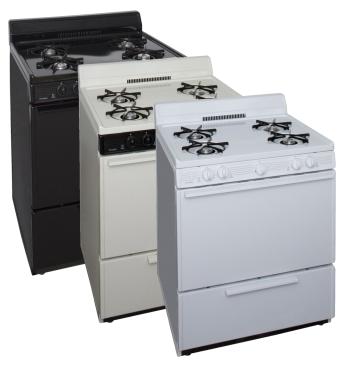

## 30 Inch Electronic Spark Gas Range

## **Models:**

SFK100OP - White SFK100TP - Biscuit

SFK100BP - Black

## Benefits & Features

- Electronic Ignition Range with Hot-Surface Oven Ignition
- Four Cooktop Burners (9,100 BTU High Efficiency)
- Lifetime Warranty On Top Burners
- 4 Inch Porcelain Backguard
- ADA Compliant
- Lift Up Top
- 17,000 BTU Oven Burner For Natural or L.P. Gas
- Easy Access, Roll Out Drop Door Broiler With Smokeless (Porcelain) Two Piece Pan and Tray
- Two Heavy-Duty Oven Racks With Four Adjustable Positions
- Fully Insulated Oven
- CSA Design Certified
- 30" W, 40" H, 27.5" D (including handle)
- Shipping Weight 170 Pounds
- Leg Levelers
- Anti-Tip Bracket
- Crafted With Pride and MADE IN AMERICA