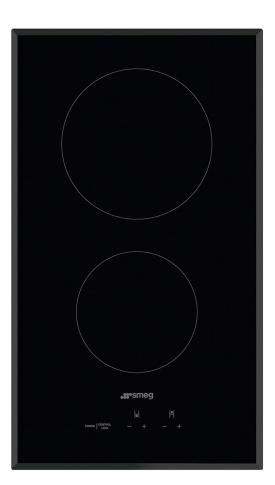

## SEU122B

30CM (12") Ceramic Cooktop Black Glass

EAN13: 8017709240929 2 high-light radiant zones: Front: Ø 7" (180mm) Booster 1,000W Back: Ø 5 5/11" (140mm) Booster 1,400W

Soft-touch controls 2 high-light radiant elements

9 power levels for each zone

Residual heat indicator for each zone

"Keep warm" automatic function

Automatic safety cut-out

Child safety lock

Limited power consumption mode

Voltage rating: 120V 60Hz

Quick start option

SEU122B

ceramic cooktop 12"" black touch control

SMEG U.S.A. INC. A&D BUILDING 150 EAST 58th STREET, 7th FLOOR NEW YORK, NY, 10155 Tel. +1 212 265 5378 Fax +1 212 265 5945