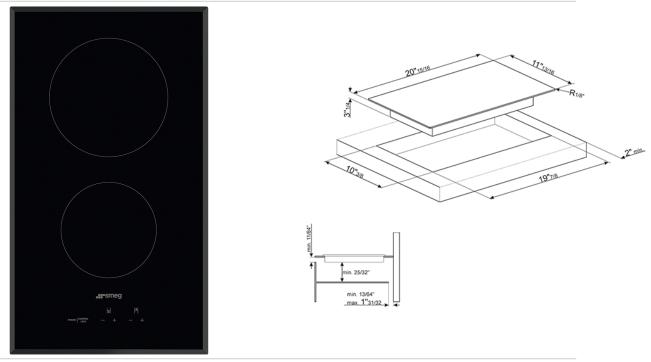

30CM (12") Ceramic Cooktop Black Glass EAN13: 8017709240929

\* 2 high-light radiant zones: \* Front: Ø 7" (180mm) Booster 1,000W \* Back: Ø 5 5/11" (140mm) Booster 1,400W \* Soft-touch controls \* 2 high light radiant elements \* 9 power levels for each zone \* Residual heat indicator for each zone \* "Keep warm" automatic function \* Automatic safety cut-out \* Child safety lock \* Limited power consumption mode \* Voltage rating: 120V 60Hz \* Quick start option \* Connected load (nominal power): 2.4 kW \* 22 Amps \* Electrical - single phase 3 wire cable required, 60Hz, fused on both sides of line with ground