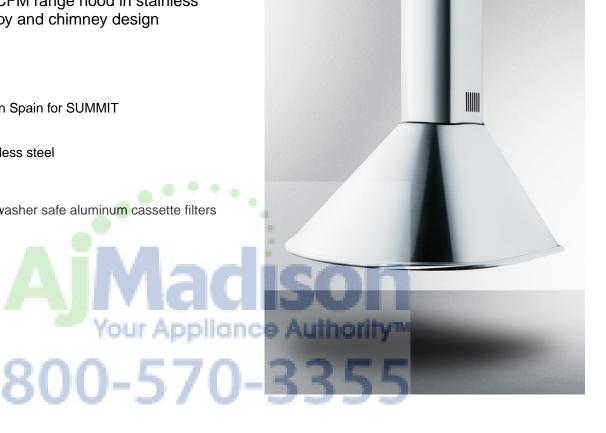

## **SEH6624C**

30.0" x 23.5" x 21.63" (H x W x D)

24" wide European 600 CFM range hood in stainless steel with a curved canopy and chimney design

Highlights:

chimney

Designed and manufactured in Spain for SUMMIT **PROFESSIONAL** 

Elegant style in brushed stainless steel

600 CFM blower preinstalled

Large filtration area with dishwasher safe aluminum cassette filters

| Stainless steel construction  | Quality material with an elegant look in brushed stainless steel                                                               |
|-------------------------------|--------------------------------------------------------------------------------------------------------------------------------|
| 600 CFM blower                | Professional European motor is preinstalled for easy use                                                                       |
| Convertible with filter       | Designed for ducted use, this range hood can be used in recirculating (ductless) mode when you order SEHCF charcoal filter set |
| Two aluminum cassette filters | Dishwasher safe filters offer wide filtration area for better ventilation                                                      |
| Timer function                | Set the unit to ventilate for a 15 minute interval that automatically turns off when complete                                  |
| Two 40W lights                | Includes two preinstalled incandescent bulbs                                                                                   |
| Three-speed fan               | Offers more options for ventilation                                                                                            |
| European made                 | Designed and manufactured in Spain with all UL-Listed components                                                               |
| Height adjustable             | Chimney can extend from 29" to 41" for the perfect fit over your range                                                         |