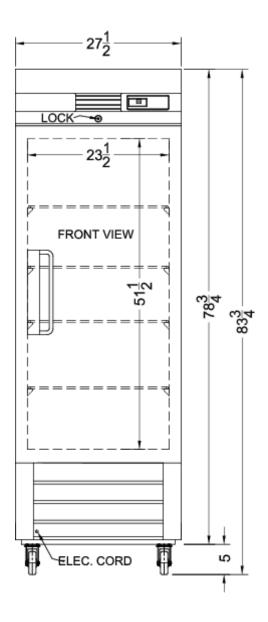

## **SCRR232 Specifications:**

| Overview                                                                                                                                                        |                                                       |
|-----------------------------------------------------------------------------------------------------------------------------------------------------------------|-------------------------------------------------------|
| Height of Cabinet                                                                                                                                               | 83.75" (213 cm)                                       |
| Width                                                                                                                                                           | 27.5" (70 cm)                                         |
| Depth                                                                                                                                                           | 31.0" (79 cm)                                         |
| Depth with door at 90°                                                                                                                                          | 56.5" (144 cm)                                        |
| Capacity                                                                                                                                                        | 23.0 cu.ft. (651 L)                                   |
| Defrost Type                                                                                                                                                    | Automatic                                             |
| Door                                                                                                                                                            | Stainless Steel                                       |
| Cabinet                                                                                                                                                         | Stainless Steel                                       |
| US Electrical Safety                                                                                                                                            | UL                                                    |
| Canadian Electrical<br>Safety                                                                                                                                   | ULC                                                   |
| Sanitation                                                                                                                                                      | ETL-S                                                 |
| Amps                                                                                                                                                            | 7.5                                                   |
| Voltage/Frequency                                                                                                                                               | 115 V AC/60 Hz                                        |
| Weight                                                                                                                                                          | 282.0 lbs. (128 kg)                                   |
| Shipping Weight                                                                                                                                                 | 292.0 lbs. (132<br>kg)                                |
| Estimated Time to Ship                                                                                                                                          | 1 to 2 Days                                           |
| Parts & Labor Warranty                                                                                                                                          | 2 Years                                               |
| Compressor Warranty                                                                                                                                             | 5 Years                                               |
| Refrigerator Features                                                                                                                                           |                                                       |
| Door Swing                                                                                                                                                      | RHD                                                   |
| Reversible                                                                                                                                                      | No                                                    |
| Shelf Type                                                                                                                                                      |                                                       |
| GG 1)po                                                                                                                                                         | Wire                                                  |
| Shelf Qty                                                                                                                                                       | Wire 4                                                |
|                                                                                                                                                                 |                                                       |
| Shelf Qty                                                                                                                                                       | 4                                                     |
| Shelf Qty Adjustable Shelves                                                                                                                                    | 4<br>Yes                                              |
| Shelf Qty Adjustable Shelves Thermostat Type                                                                                                                    | 4<br>Yes<br>Digital                                   |
| Shelf Qty Adjustable Shelves Thermostat Type Fan Type                                                                                                           | 4 Yes Digital Interior                                |
| Shelf Qty Adjustable Shelves Thermostat Type Fan Type Refrigerant Type                                                                                          | Yes Digital Interior R290a                            |
| Shelf Qty  Adjustable Shelves  Thermostat Type  Fan Type  Refrigerant Type  Refrigerant Amount                                                                  | 4 Yes Digital Interior R290a 2.5oz.                   |
| Shelf Qty Adjustable Shelves Thermostat Type Fan Type Refrigerant Type Refrigerant Amount High Side PSI                                                         | 4 Yes Digital Interior R290a 2.5oz. 290.0             |
| Shelf Qty Adjustable Shelves Thermostat Type Fan Type Refrigerant Type Refrigerant Amount High Side PSI Low Side PSI                                            | 4 Yes Digital Interior R290a 2.5oz. 290.0 155.0       |
| Shelf Qty Adjustable Shelves Thermostat Type Fan Type Refrigerant Type Refrigerant Amount High Side PSI Low Side PSI Wheel Qty                                  | 4 Yes Digital Interior R290a 2.5oz. 290.0 155.0       |
| Shelf Qty Adjustable Shelves Thermostat Type Fan Type Refrigerant Type Refrigerant Amount High Side PSI Low Side PSI Wheel Qty Interior Light                   | 4 Yes Digital Interior R290a 2.5oz. 290.0 155.0 4 Yes |
| Shelf Qty Adjustable Shelves Thermostat Type Fan Type Refrigerant Type Refrigerant Amount High Side PSI Low Side PSI Wheel Qty Interior Light Temperature Range | 4 Yes Digital Interior R290a 2.5oz. 290.0 155.0 4 Yes |