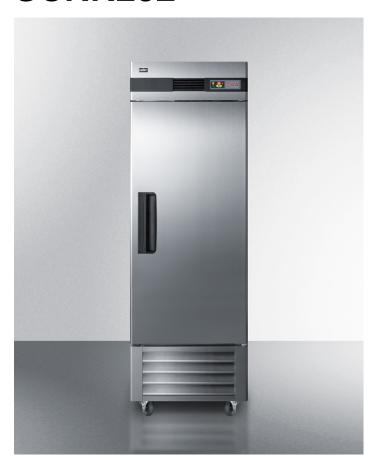

## SCRR232

83.75" x 27.5" x 31" (H x W x D)

23 cu.ft. commercial reach-in refrigerator in complete stainless steel

## **Highlights:**

Commercially listed to NSF standards

Stainless steel interior and exterior cabinet for true durability in high traffic commercial settings

Optimized forced air cooling for excellent temperature stability and uniformity with rapid recovery after door openings and product loading