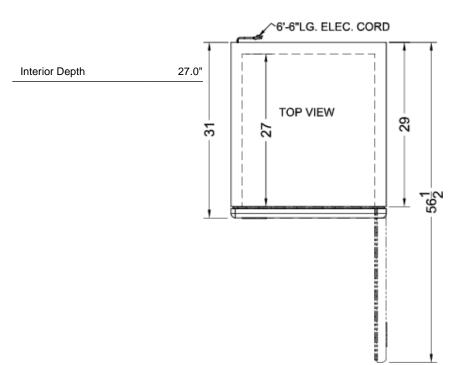

## **SCRR232 Specifications:**

| Overview                                                                                                                                                        |                                                       |
|-----------------------------------------------------------------------------------------------------------------------------------------------------------------|-------------------------------------------------------|
| Height of Cabinet                                                                                                                                               | 83.75" (213 cm)                                       |
| Width                                                                                                                                                           | 27.5" (70 cm)                                         |
| Depth                                                                                                                                                           | 31.0" (79 cm)                                         |
| Depth with door at 90°                                                                                                                                          | 56.5" (144 cm)                                        |
| Capacity                                                                                                                                                        | 23.0 cu.ft. (651 L)                                   |
| Defrost Type                                                                                                                                                    | Automatic                                             |
| Door                                                                                                                                                            | Stainless Steel                                       |
| Cabinet                                                                                                                                                         | Stainless Steel                                       |
| US Electrical Safety                                                                                                                                            | UL                                                    |
| Canadian Electrical<br>Safety                                                                                                                                   | ULC                                                   |
| Sanitation                                                                                                                                                      | ETL-S                                                 |
| Amps                                                                                                                                                            | 7.5                                                   |
| Voltage/Frequency                                                                                                                                               | 115 V AC/60 Hz                                        |
| Weight                                                                                                                                                          | 282.0 lbs. (128 kg)                                   |
| Shipping Weight                                                                                                                                                 | 292.0 lbs. (132<br>kg)                                |
| Estimated Time to Ship                                                                                                                                          | 1 to 2 Days                                           |
| Parts & Labor Warranty                                                                                                                                          | 2 Years                                               |
| Compressor Warranty                                                                                                                                             | 5 Years                                               |
| Refrigerator Features                                                                                                                                           |                                                       |
| Door Swing                                                                                                                                                      | RHD                                                   |
| Reversible                                                                                                                                                      | No                                                    |
| Shelf Type                                                                                                                                                      |                                                       |
| GG 1)po                                                                                                                                                         | Wire                                                  |
| Shelf Qty                                                                                                                                                       | Wire 4                                                |
|                                                                                                                                                                 |                                                       |
| Shelf Qty                                                                                                                                                       | 4                                                     |
| Shelf Qty Adjustable Shelves                                                                                                                                    | 4<br>Yes                                              |
| Shelf Qty Adjustable Shelves Thermostat Type                                                                                                                    | 4<br>Yes<br>Digital                                   |
| Shelf Qty Adjustable Shelves Thermostat Type Fan Type                                                                                                           | 4 Yes Digital Interior                                |
| Shelf Qty Adjustable Shelves Thermostat Type Fan Type Refrigerant Type                                                                                          | Yes Digital Interior R290a                            |
| Shelf Qty  Adjustable Shelves  Thermostat Type  Fan Type  Refrigerant Type  Refrigerant Amount                                                                  | 4 Yes Digital Interior R290a 2.5oz.                   |
| Shelf Qty Adjustable Shelves Thermostat Type Fan Type Refrigerant Type Refrigerant Amount High Side PSI                                                         | 4 Yes Digital Interior R290a 2.5oz. 290.0             |
| Shelf Qty Adjustable Shelves Thermostat Type Fan Type Refrigerant Type Refrigerant Amount High Side PSI Low Side PSI                                            | 4 Yes Digital Interior R290a 2.5oz. 290.0 155.0       |
| Shelf Qty Adjustable Shelves Thermostat Type Fan Type Refrigerant Type Refrigerant Amount High Side PSI Low Side PSI Wheel Qty                                  | 4 Yes Digital Interior R290a 2.5oz. 290.0 155.0       |
| Shelf Qty Adjustable Shelves Thermostat Type Fan Type Refrigerant Type Refrigerant Amount High Side PSI Low Side PSI Wheel Qty Interior Light                   | 4 Yes Digital Interior R290a 2.5oz. 290.0 155.0 4 Yes |
| Shelf Qty Adjustable Shelves Thermostat Type Fan Type Refrigerant Type Refrigerant Amount High Side PSI Low Side PSI Wheel Qty Interior Light Temperature Range | 4 Yes Digital Interior R290a 2.5oz. 290.0 155.0 4 Yes |