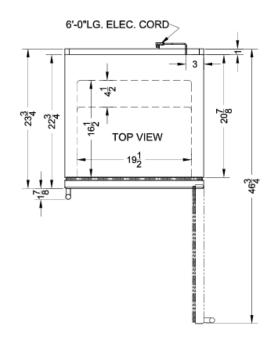

## **SCR1401 Specifications:**

| Height of Cabinet                                                                                                                                                        | 69.75" (177 cm)                                                  |  |  |
|--------------------------------------------------------------------------------------------------------------------------------------------------------------------------|------------------------------------------------------------------|--|--|
| Width                                                                                                                                                                    | 23.63" (60 cm)                                                   |  |  |
| Depth                                                                                                                                                                    | 23.75" (60 cm)                                                   |  |  |
| Depth with Handle                                                                                                                                                        | 25.63" (65 cm)                                                   |  |  |
| Depth with door at 90°                                                                                                                                                   | 46.75" (119 cm)                                                  |  |  |
| Capacity                                                                                                                                                                 | 12.6 cu.ft. (357 L)                                              |  |  |
| Defrost Type                                                                                                                                                             | Frost-Free                                                       |  |  |
| Door                                                                                                                                                                     | Glass                                                            |  |  |
| Cabinet                                                                                                                                                                  | Black                                                            |  |  |
| US Electrical Safety                                                                                                                                                     | ETL                                                              |  |  |
| Canadian Electrical<br>Safety                                                                                                                                            | ETL-C                                                            |  |  |
| Sanitation                                                                                                                                                               | ETL-S                                                            |  |  |
| Amps                                                                                                                                                                     | 1.7                                                              |  |  |
| Voltage/Frequency                                                                                                                                                        | 115 V AC/60 Hz                                                   |  |  |
| Weight                                                                                                                                                                   | 180.0 lbs. (82 kg)                                               |  |  |
| Shipping Weight                                                                                                                                                          | 190.0 lbs. (86 kg)                                               |  |  |
| Estimated Time to Ship                                                                                                                                                   | Next day shipping                                                |  |  |
| Parts & Labor Warranty                                                                                                                                                   | 1 Year                                                           |  |  |
| Compressor Warranty                                                                                                                                                      | 5 Years                                                          |  |  |
| Refrigerator Features                                                                                                                                                    |                                                                  |  |  |
| Sabbath Mode                                                                                                                                                             | Yes                                                              |  |  |
| Door Swing                                                                                                                                                               | RHD                                                              |  |  |
| Door Swing                                                                                                                                                               | KHD                                                              |  |  |
| Reversible                                                                                                                                                               | No                                                               |  |  |
|                                                                                                                                                                          |                                                                  |  |  |
| Reversible                                                                                                                                                               | No                                                               |  |  |
| Reversible Shelf Type                                                                                                                                                    | No<br>Chrome                                                     |  |  |
| Reversible Shelf Type Shelf Qty                                                                                                                                          | No<br>Chrome<br>6                                                |  |  |
| Reversible Shelf Type Shelf Qty Adjustable Shelves                                                                                                                       | No Chrome 6 Yes                                                  |  |  |
| Reversible Shelf Type Shelf Qty Adjustable Shelves Thermostat Type                                                                                                       | No Chrome 6 Yes Digital                                          |  |  |
| Reversible Shelf Type Shelf Qty Adjustable Shelves Thermostat Type Fan Type                                                                                              | No Chrome 6 Yes Digital Interior                                 |  |  |
| Reversible Shelf Type Shelf Qty Adjustable Shelves Thermostat Type Fan Type Refrigerant Type                                                                             | No Chrome 6 Yes Digital Interior R600a                           |  |  |
| Reversible Shelf Type Shelf Qty Adjustable Shelves Thermostat Type Fan Type Refrigerant Type Refrigerant Amount                                                          | No Chrome 6 Yes Digital Interior R600a 1.76oz.                   |  |  |
| Reversible Shelf Type Shelf Qty Adjustable Shelves Thermostat Type Fan Type Refrigerant Type Refrigerant Amount High Side PSI                                            | No Chrome 6 Yes Digital Interior R600a 1.76oz. 270.0             |  |  |
| Reversible Shelf Type Shelf Qty Adjustable Shelves Thermostat Type Fan Type Refrigerant Type Refrigerant Amount High Side PSI Low Side PSI                               | No Chrome 6 Yes Digital Interior R600a 1.76oz. 270.0 105.0       |  |  |
| Reversible Shelf Type Shelf Qty Adjustable Shelves Thermostat Type Fan Type Refrigerant Type Refrigerant Amount High Side PSI Low Side PSI Level Legs Qty                | No Chrome 6 Yes Digital Interior R600a 1.76oz. 270.0 105.0       |  |  |
| Reversible Shelf Type Shelf Qty Adjustable Shelves Thermostat Type Fan Type Refrigerant Type Refrigerant Amount High Side PSI Low Side PSI Level Legs Qty Interior Light | No Chrome 6 Yes Digital Interior R600a 1.76oz. 270.0 105.0 4 Yes |  |  |

| Interior Width         | 20.0" (51 cm) |
|------------------------|---------------|
| Interior Depth         | 16.5" (42 cm) |
| Compressor Step Height | 4.5" (11 cm)  |
| Compressor Step Width  | 4.5" (11 cm)  |
| Compressor Step Depth  | 4.5" (11 cm)  |