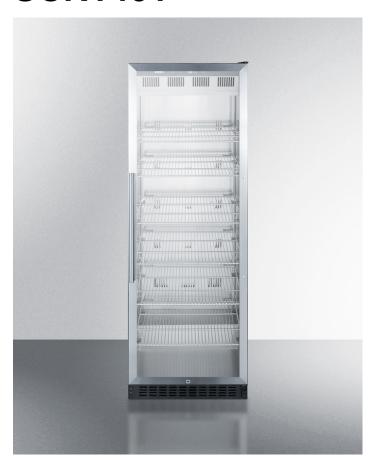

## **SCR1401**

69.75" x 23.63" x 23.75" (H x W x D)

Full-size commercial beverage center with stainless steel interior, self-closing glass door, and black cabinet

## **Highlights:**

Commercially approved to NSF-7 standards

Stainless steel interior offers added durability and improved sanitation

Uniquely sized with a slim 24 inch footprint

## **Product Features:**

| Commercially approved           | Design meets UL-471 commercial standards and is ETL-S listed to NSF-7 standards for commercial use                          |  |
|---------------------------------|-----------------------------------------------------------------------------------------------------------------------------|--|
| Slim fit                        | Just 24" wide and deep for an easy fit in any setting                                                                       |  |
| Frost-free operation            | No-frost convenience requires no manual defrosting                                                                          |  |
| Stainless steel interior        | Walls are constructed from stainless steel for added strength and easy cleanup                                              |  |
| Double pane tempered glass door | Heat-safe glass door with stainless steel trim offers full display all the way down to the floor                            |  |
| Self-closing door               | Door will automatically close when left ajar, preventing items from accidentally being left exposed to ambient temperatures |  |
| Digital thermostat              | Electronic controls for precise temperature management, with a readout viewable in Celsius or Fahrenheit                    |  |
| Cantilevered shelving           | Adjustable shelving accommodates virtually any size with convenient cantilevered system                                     |  |
| Recessed LED lighting           | On/off button to illuminate stored products with an attractive and energy efficient glow                                    |  |