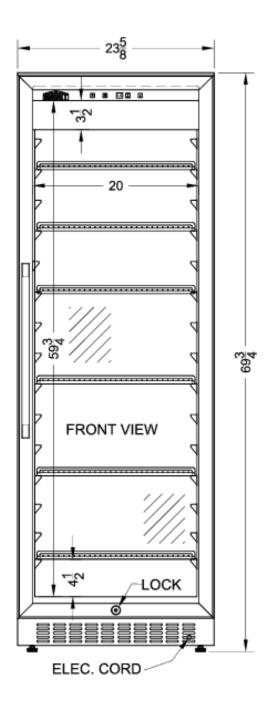

## **SCR1401 Specifications:**

| Height of Cabinet                                                                                                                                                        | 69.75" (177 cm)                                                  |  |  |
|--------------------------------------------------------------------------------------------------------------------------------------------------------------------------|------------------------------------------------------------------|--|--|
| Width                                                                                                                                                                    | 23.63" (60 cm)                                                   |  |  |
| Depth                                                                                                                                                                    | 23.75" (60 cm)                                                   |  |  |
| Depth with Handle                                                                                                                                                        | 25.63" (65 cm)                                                   |  |  |
| Depth with door at 90°                                                                                                                                                   | 46.75" (119 cm)                                                  |  |  |
| Capacity                                                                                                                                                                 | 12.6 cu.ft. (357 L)                                              |  |  |
| Defrost Type                                                                                                                                                             | Frost-Free                                                       |  |  |
| Door                                                                                                                                                                     | Glass                                                            |  |  |
| Cabinet                                                                                                                                                                  | Black                                                            |  |  |
| US Electrical Safety                                                                                                                                                     | ETL                                                              |  |  |
| Canadian Electrical<br>Safety                                                                                                                                            | ETL-C                                                            |  |  |
| Sanitation                                                                                                                                                               | ETL-S                                                            |  |  |
| Amps                                                                                                                                                                     | 1.7                                                              |  |  |
| Voltage/Frequency                                                                                                                                                        | 115 V AC/60 Hz                                                   |  |  |
| Weight                                                                                                                                                                   | 180.0 lbs. (82 kg)                                               |  |  |
| Shipping Weight                                                                                                                                                          | 190.0 lbs. (86 kg)                                               |  |  |
| Estimated Time to Ship                                                                                                                                                   | Next day shipping                                                |  |  |
| Parts & Labor Warranty                                                                                                                                                   | 1 Year                                                           |  |  |
| Compressor Warranty                                                                                                                                                      | 5 Years                                                          |  |  |
| Refrigerator Features                                                                                                                                                    |                                                                  |  |  |
| Sabbath Mode                                                                                                                                                             | Yes                                                              |  |  |
| Door Swing                                                                                                                                                               | RHD                                                              |  |  |
| Door Swing                                                                                                                                                               | KHD                                                              |  |  |
| Reversible                                                                                                                                                               | No                                                               |  |  |
|                                                                                                                                                                          |                                                                  |  |  |
| Reversible                                                                                                                                                               | No                                                               |  |  |
| Reversible Shelf Type                                                                                                                                                    | No<br>Chrome                                                     |  |  |
| Reversible Shelf Type Shelf Qty                                                                                                                                          | No<br>Chrome<br>6                                                |  |  |
| Reversible Shelf Type Shelf Qty Adjustable Shelves                                                                                                                       | No Chrome 6 Yes                                                  |  |  |
| Reversible Shelf Type Shelf Qty Adjustable Shelves Thermostat Type                                                                                                       | No Chrome 6 Yes Digital                                          |  |  |
| Reversible Shelf Type Shelf Qty Adjustable Shelves Thermostat Type Fan Type                                                                                              | No Chrome 6 Yes Digital Interior                                 |  |  |
| Reversible Shelf Type Shelf Qty Adjustable Shelves Thermostat Type Fan Type Refrigerant Type                                                                             | No Chrome 6 Yes Digital Interior R600a                           |  |  |
| Reversible Shelf Type Shelf Qty Adjustable Shelves Thermostat Type Fan Type Refrigerant Type Refrigerant Amount                                                          | No Chrome 6 Yes Digital Interior R600a 1.76oz.                   |  |  |
| Reversible Shelf Type Shelf Qty Adjustable Shelves Thermostat Type Fan Type Refrigerant Type Refrigerant Amount High Side PSI                                            | No Chrome 6 Yes Digital Interior R600a 1.76oz. 270.0             |  |  |
| Reversible Shelf Type Shelf Qty Adjustable Shelves Thermostat Type Fan Type Refrigerant Type Refrigerant Amount High Side PSI Low Side PSI                               | No Chrome 6 Yes Digital Interior R600a 1.76oz. 270.0 105.0       |  |  |
| Reversible Shelf Type Shelf Qty Adjustable Shelves Thermostat Type Fan Type Refrigerant Type Refrigerant Amount High Side PSI Low Side PSI Level Legs Qty                | No Chrome 6 Yes Digital Interior R600a 1.76oz. 270.0 105.0       |  |  |
| Reversible Shelf Type Shelf Qty Adjustable Shelves Thermostat Type Fan Type Refrigerant Type Refrigerant Amount High Side PSI Low Side PSI Level Legs Qty Interior Light | No Chrome 6 Yes Digital Interior R600a 1.76oz. 270.0 105.0 4 Yes |  |  |

| Interior Width         | 20.0" (51 cm) |
|------------------------|---------------|
| Interior Depth         | 16.5" (42 cm) |
| Compressor Step Height | 4.5" (11 cm)  |
| Compressor Step Width  | 4.5" (11 cm)  |
| Compressor Step Depth  | 4.5" (11 cm)  |