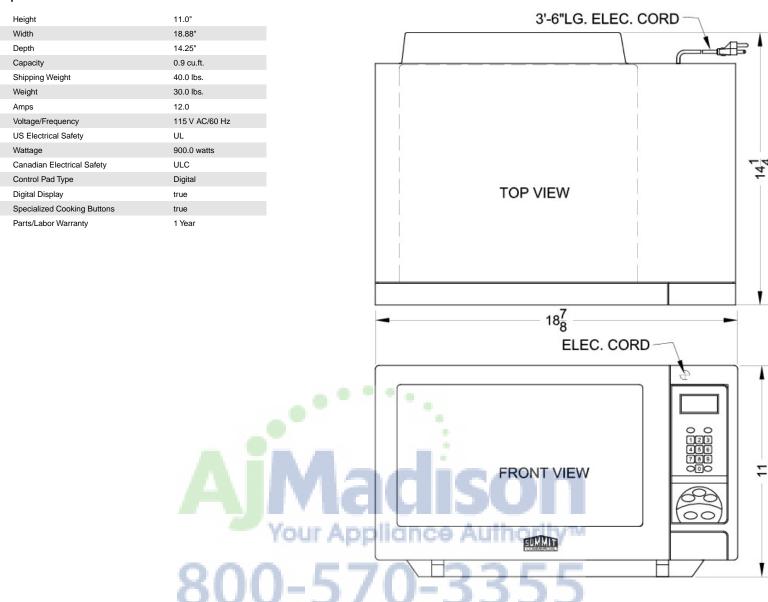

------------------------------------------------------------------|
| Polished stainless steel interior | Elegant interior is simple to clean                                  |
| Multiple power levels             | Variable power options let you get the right heat for each dish      |
| Glass turntable                   | Included with unit for optimum rotation                              |
| End of cycle buzzer               | An audible signal lets you know when the time is up                  |
| Clock                             | Digital display of time                                              |
| Digital touchpad                  | Includes automatic settings for popcorn, butter, defrosting and more |

Subtle shade with all the durability of stainless steel

## Specifications:



Phone: 718-893-3900 • Fax: 718-842-3093

Email: info@summitappliance.com