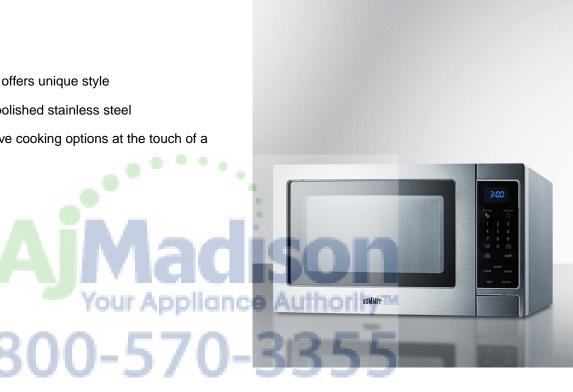

## SCM853

Stainless steel microwave oven with digital touch controls; replaces SCM852

## Highlights:

Brushed stainless steel cabinet

Brushed stainless steel exterior offers unique style

Easy-to-clean interior made of polished stainless steel

Digital controls give you extensive cooking options at the touch of a button

Subtle shade with all the durability of stainless steel