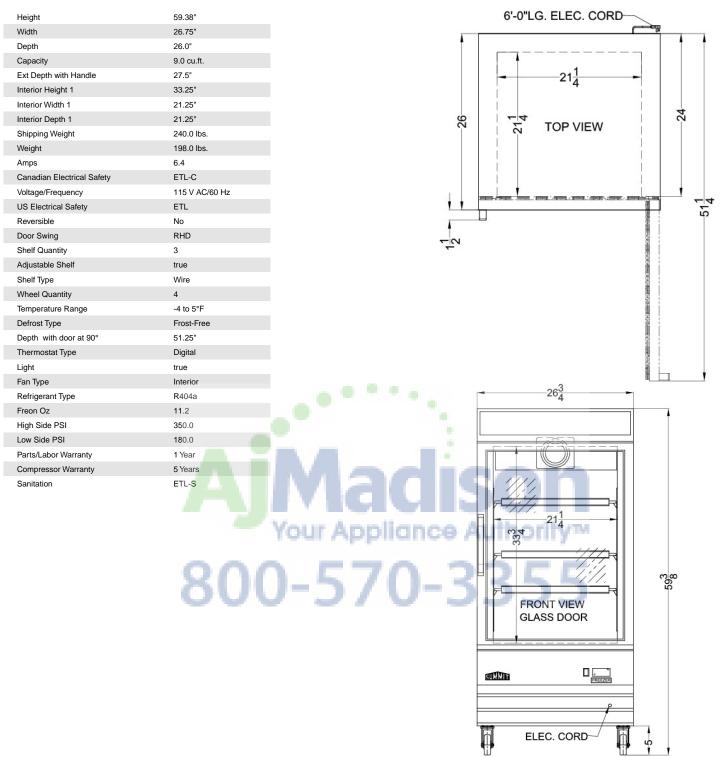

## SCFU1210

59.38" x 26.75" x 26.0" (H x W x D)

Upright commercial display freezer with digital thermostat, frost-free operation and self-closing glass door

Highlights:

ETL-S listed for commercial use

Self-closing door prevents accidents from exposing contents to room temperature

## SCFU1210 Specifications:

Summit Appliance Division, Felix Storch, Inc. 770 Garrison Ave • Bronx, NY 10474 Phone: 718-893-3900 • Fax: 718-842-3093 Email: info@summitappliance.com