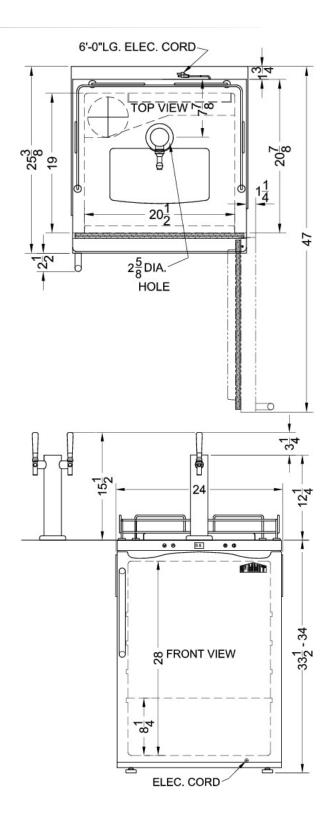

## SBC635MBISSTB Specifications:

| Height                     | 33.5"              |
|----------------------------|--------------------|
| Width                      | 24.0"              |
| Depth                      | 25.38"             |
| Capacity                   | 5.6 cu.ft.         |
| Ext Depth with Handle      | 27.88"             |
| Interior Height 1          | 28.0"              |
| Interior Width 1           | 20.5"              |
| Interior Depth 1           | 19.0"              |
| Comp Step Height           | 8.25"              |
| Shipping Weight            | 140.0 lbs.         |
| Weight                     | 110.0 lbs.         |
| Energy Usage/Year          | 310.0 kWh/year     |
| Amps                       | 0.86               |
| Voltage/Frequency          | 115 V AC/60 Hz     |
| Canadian Electrical Safety | ULC                |
| US Electrical Safety       | UL                 |
| Reversible                 | Factory Reversible |
| Door Swing                 | RHD                |
| Defrost Type               | Automatic          |
| Temperature Range          | 33° to 50° F       |
| Depth with door at 90°     | 47.0"              |
| Thermostat Type            | Digital            |
| Fan Type                   | Exterior           |
| Low Side PSI               | 110.0              |
| Refrigerant Type           | R600a              |
| Level Legs Quantity        | 4                  |
| Freon Oz                   | 1.13               |
| High Side PSI              | 250.0              |
| Compressor Warranty        | 5 Years            |
| Parts/Labor Warranty       | 1 Year             |
|                            |                    |