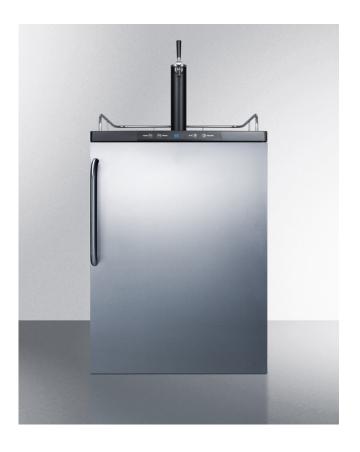

## SBC635MBISSTB

33.5" x 24.0" x 25.38" (H x W x D)

Built-in residential beer dispenser, auto defrost with digital thermostat, stainless steel door, towel bar handle, and black cabinet

## Highlights:

Full-sized capacity to hold half, quarter, 1/6 or mini kegs

Designed for built-in installation under the counter

Includes everything you need to pour the perfect draft

Stainless steel door with towel bar handle brings modern luxury to any setting

| Full-sized beer dispenser           | Large 5.6 cu.ft. interior can accept a full half barrel keg, two 1/6 barrel kegs, or a pony keg                                                                                                                                                             |
|-------------------------------------|-------------------------------------------------------------------------------------------------------------------------------------------------------------------------------------------------------------------------------------------------------------|
| Built-in<br>capable                 | Make the best use of space by installing your appliance under the counter; NOTE: if installing flush with wall or cabinets, unit will require extra space due to the door design. Width should be 25" to 25 1/4". For more information, see the user manual |
| Tap Kit                             | Includes a 5 lb. CO2 tank and regulator, draft arm, Sankey American tap, and connection hardware                                                                                                                                                            |
| Stainless steel wrapped door        | Durable design with lasting elegance                                                                                                                                                                                                                        |
| Professional<br>towel bar<br>handle | Curved handle in brushed stainless steel offers a sturdy grip with professional elegance                                                                                                                                                                    |
| Automatic defrost                   | Reduced user maintenance with auto defrost operation                                                                                                                                                                                                        |
| Digital<br>thermostat               | Electronic controls ensure easy temperature management, with an external readout in Celsius or Fahrenheit                                                                                                                                                   |
| Ideal beer<br>temperature           | Operates between 33° and 50°F to keep a variety of beers stored at just the right serving temperature                                                                                                                                                       |
| Fully finished black cabinet        | Allows the beer dispenser to be used freestanding                                                                                                                                                                                                           |