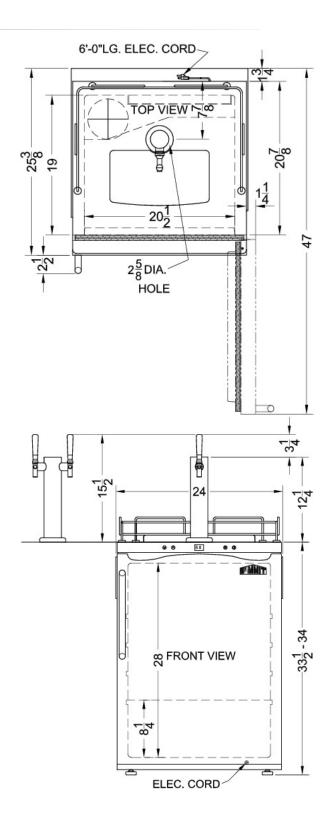

## SBC635MBIDPL Specifications:

| Width         24.0"           Depth         25.38"           Capacity         5.6 cu.ft.           Ext Depth with Handle         27.88"           Interior Height 1         28.0"           Interior Width 1         20.5"           Interior Depth 1         19.0"           Comp Step Height         8.25"           Shipping Weight         140.0 lbs.           Weight         110.0 lbs.           Energy Usage/Year         310.0 kWh/year           Amps         0.86           Voltage/Frequency         115 V AC/60 Hz           Canadian Electrical Safety         ULC           US Electrical Safety         ULC           US Electrical Safety         UL           Reversible         Factory Reversible           Door Swing         RHD           Defrost Type         Automatic           Temperature Range         33º to 50º F           Depth with door at 90°         47.0"           Thermostat Type         Exterior           Low Side PSI         110.0           Refrigerant Type         R600a           Level Legs Quantity         4           Freon Oz         1.13           High Side PSI         250.0                                                                                                                                                                                                                                                                                                                                                                                                                                                                                                                                                                                                                                                                                                                                                                                                                                                                                                                                                                                         | Height                     | 33.5"              |
|--------------------------------------------------------------------------------------------------------------------------------------------------------------------------------------------------------------------------------------------------------------------------------------------------------------------------------------------------------------------------------------------------------------------------------------------------------------------------------------------------------------------------------------------------------------------------------------------------------------------------------------------------------------------------------------------------------------------------------------------------------------------------------------------------------------------------------------------------------------------------------------------------------------------------------------------------------------------------------------------------------------------------------------------------------------------------------------------------------------------------------------------------------------------------------------------------------------------------------------------------------------------------------------------------------------------------------------------------------------------------------------------------------------------------------------------------------------------------------------------------------------------------------------------------------------------------------------------------------------------------------------------------------------------------------------------------------------------------------------------------------------------------------------------------------------------------------------------------------------------------------------------------------------------------------------------------------------------------------------------------------------------------------------------------------------------------------------------------------------------------------|----------------------------|--------------------|
| Capacity         5.6 cu.ft.           Ext Depth with Handle         27.88"           Interior Height 1         28.0"           Interior Width 1         20.5"           Interior Depth 1         19.0"           Comp Step Height         8.25"           Shipping Weight         140.0 lbs.           Weight         110.0 lbs.           Energy Usage/Year         310.0 kWh/year           Amps         0.86           Voltage/Frequency         115 V AC/60 Hz           Canadian Electrical Safety         ULC           US Electrical Safety         UL           Reversible         Factory Reversible           Door Swing         RHD           Defrost Type         Automatic           Temperature Range         33° to 50° F           Depth with door at 90°         47.0"           Thermostat Type         Digital           Fan Type         Exterior           Low Side PSI         110.0           Refrigerant Type         R600a           Level Legs Quantity         4           Freon Oz         1.13           High Side PSI         250.0           Compressor Warranty         5 Years                                                                                                                                                                                                                                                                                                                                                                                                                                                                                                                                                                                                                                                                                                                                                                                                                                                                                                                                                                                                                | Width                      | 24.0"              |
| Ext Depth with Handle                                                                                                                                                                                                                                                                                                                                                                                                                                                                                                                                                                                                                                                                                                                                                                                                                                                                                                                                                                                                                                                                                                                                                                                                                                                                                                                                                                                                                                                                                                                                                                                                                                                                                                                                                                                                                                                                                                                                                                                                                                                                                                          | Depth                      | 25.38"             |
| Interior Height 1                                                                                                                                                                                                                                                                                                                                                                                                                                                                                                                                                                                                                                                                                                                                                                                                                                                                                                                                                                                                                                                                                                                                                                                                                                                                                                                                                                                                                                                                                                                                                                                                                                                                                                                                                                                                                                                                                                                                                                                                                                                                                                              | Capacity                   | 5.6 cu.ft.         |
| Interior Width 1         20.5"           Interior Depth 1         19.0"           Comp Step Height         8.25"           Shipping Weight         140.0 lbs.           Weight         110.0 lbs.           Energy Usage/Year         310.0 kWh/year           Amps         0.86           Voltage/Frequency         115 V AC/60 Hz           Canadian Electrical Safety         ULC           US Electrical Safety         UL           Reversible         Factory Reversible           Door Swing         RHD           Defrost Type         Automatic           Temperature Range         33° to 50° F           Depth with door at 90°         47.0"           Thermostat Type         Digital           Fan Type         Exterior           Low Side PSI         110.0           Refrigerant Type         R600a           Level Legs Quantity         4           Freon Oz         1.13           High Side PSI         250.0           Compressor Warranty         5 Years                                                                                                                                                                                                                                                                                                                                                                                                                                                                                                                                                                                                                                                                                                                                                                                                                                                                                                                                                                                                                                                                                                                                               | Ext Depth with Handle      | 27.88"             |
| Interior Depth 1                                                                                                                                                                                                                                                                                                                                                                                                                                                                                                                                                                                                                                                                                                                                                                                                                                                                                                                                                                                                                                                                                                                                                                                                                                                                                                                                                                                                                                                                                                                                                                                                                                                                                                                                                                                                                                                                                                                                                                                                                                                                                                               | Interior Height 1          | 28.0"              |
| Comp Step Height         8.25"           Shipping Weight         140.0 lbs.           Weight         110.0 lbs.           Energy Usage/Year         310.0 kWh/year           Amps         0.86           Voltage/Frequency         115 V AC/60 Hz           Canadian Electrical Safety         ULC           US Electrical Safety         UL           Reversible         Factory Reversible           Door Swing         RHD           Defrost Type         Automatic           Temperature Range         33° to 50° F           Depth with door at 90°         47.0"           Thermostat Type         Digital           Fan Type         Exterior           Low Side PSI         110.0           Refrigerant Type         R600a           Level Legs Quantity         4           Freon Oz         1.13           High Side PSI         250.0           Compressor Warranty         5 Years                                                                                                                                                                                                                                                                                                                                                                                                                                                                                                                                                                                                                                                                                                                                                                                                                                                                                                                                                                                                                                                                                                                                                                                                                                 | Interior Width 1           | 20.5"              |
| Shipping Weight         140.0 lbs.           Weight         110.0 lbs.           Energy Usage/Year         310.0 kWh/year           Amps         0.86           Voltage/Frequency         115 V AC/60 Hz           Canadian Electrical Safety         ULC           US Electrical Safety         UL           Reversible         Factory Reversible           Door Swing         RHD           Defrost Type         Automatic           Temperature Range         33° to 50° F           Depth with door at 90°         47.0°           Thermostat Type         Digital           Fan Type         Exterior           Low Side PSI         110.0           Refrigerant Type         R600a           Level Legs Quantity         4           Freon Oz         1.13           High Side PSI         250.0           Compressor Warranty         5 Years                                                                                                                                                                                                                                                                                                                                                                                                                                                                                                                                                                                                                                                                                                                                                                                                                                                                                                                                                                                                                                                                                                                                                                                                                                                                          | Interior Depth 1           | 19.0"              |
| Weight         110.0 lbs.           Energy Usage/Year         310.0 kWh/year           Amps         0.86           Voltage/Frequency         115 V AC/60 Hz           Canadian Electrical Safety         ULC           US Electrical Safety         UL           Reversible         Factory Reversible           Door Swing         RHD           Defrost Type         Automatic           Temperature Range         33° to 50° F           Depth with door at 90°         47.0"           Thermostat Type         Digital           Fan Type         Exterior           Low Side PSI         110.0           Refrigerant Type         R600a           Level Legs Quantity         4           Freon Oz         1.13           High Side PSI         250.0           Compressor Warranty         5 Years                                                                                                                                                                                                                                                                                                                                                                                                                                                                                                                                                                                                                                                                                                                                                                                                                                                                                                                                                                                                                                                                                                                                                                                                                                                                                                                       | Comp Step Height           | 8.25"              |
| Energy Usage/Year         310.0 kWh/year           Amps         0.86           Voltage/Frequency         115 V AC/60 Hz           Canadian Electrical Safety         ULC           US Electrical Safety         UL           Reversible         Factory Reversible           Door Swing         RHD           Defrost Type         Automatic           Temperature Range         33° to 50° F           Depth with door at 90°         47.0"           Thermostat Type         Digital           Fan Type         Exterior           Low Side PSI         110.0           Refrigerant Type         R600a           Level Legs Quantity         4           Freon Oz         1.13           High Side PSI         250.0           Compressor Warranty         5 Years                                                                                                                                                                                                                                                                                                                                                                                                                                                                                                                                                                                                                                                                                                                                                                                                                                                                                                                                                                                                                                                                                                                                                                                                                                                                                                                                                           | Shipping Weight            | 140.0 lbs.         |
| Amps         0.86           Voltage/Frequency         115 V AC/60 Hz           Canadian Electrical Safety         ULC           US Electrical Safety         UL           Reversible         Factory Reversible           Door Swing         RHD           Defrost Type         Automatic           Temperature Range         33° to 50° F           Depth with door at 90°         47.0"           Thermostat Type         Digital           Fan Type         Exterior           Low Side PSI         110.0           Refrigerant Type         R600a           Level Legs Quantity         4           Freon Oz         1.13           High Side PSI         250.0           Compressor Warranty         5 Years                                                                                                                                                                                                                                                                                                                                                                                                                                                                                                                                                                                                                                                                                                                                                                                                                                                                                                                                                                                                                                                                                                                                                                                                                                                                                                                                                                                                              | Weight                     | 110.0 lbs.         |
| Voltage/Frequency         115 V AC/60 Hz           Canadian Electrical Safety         ULC           US Electrical Safety         UL           Reversible         Factory Reversible           Door Swing         RHD           Defrost Type         Automatic           Temperature Range         33° to 50° F           Depth with door at 90°         47.0"           Thermostat Type         Digital           Fan Type         Exterior           Low Side PSI         110.0           Refrigerant Type         R600a           Level Legs Quantity         4           Freon Oz         1.13           High Side PSI         250.0           Compressor Warranty         5 Years                                                                                                                                                                                                                                                                                                                                                                                                                                                                                                                                                                                                                                                                                                                                                                                                                                                                                                                                                                                                                                                                                                                                                                                                                                                                                                                                                                                                                                          | Energy Usage/Year          | 310.0 kWh/year     |
| Canadian Electrical Safety US Electrical Safety UL Reversible Door Swing RHD Defrost Type Automatic Temperature Range 33° to 50° F Depth with door at 90° Thermostat Type Digital Fan Type Exterior Low Side PSI Refrigerant Type R600a Level Legs Quantity Freon Oz High Side PSI Compressor Warranty ULC ULC Each Compressor Warranty ULC ULC Each Compressor Warranty ULC ULC Each Compressor Warranty ULC ULC Exterior Automatic Temperature Automat | Amps                       | 0.86               |
| US Electrical Safety  Reversible  Door Swing  Defrost Type  Automatic  Temperature Range  Depth with door at 90°  Thermostat Type  Low Side PSI  Level Legs Quantity  Freon Oz  High Side PSI  Compressor Warranty  UL  Factory Reversible  Lou Automatic  13° to 50° F  Automatic  147.0"  Thermostat Type  Digital  Exterior  Exterior  4  Freon Oz  1.13  High Side PSI  Compressor Warranty  5 Years                                                                                                                                                                                                                                                                                                                                                                                                                                                                                                                                                                                                                                                                                                                                                                                                                                                                                                                                                                                                                                                                                                                                                                                                                                                                                                                                                                                                                                                                                                                                                                                                                                                                                                                       | Voltage/Frequency          | 115 V AC/60 Hz     |
| Reversible Factory Reversible Door Swing RHD Defrost Type Automatic Temperature Range 33° to 50° F Depth with door at 90° 47.0" Thermostat Type Digital Fan Type Exterior Low Side PSI 110.0 Refrigerant Type R600a Level Legs Quantity 4 Freon Oz 1.13 High Side PSI 250.0 Compressor Warranty 5 Years                                                                                                                                                                                                                                                                                                                                                                                                                                                                                                                                                                                                                                                                                                                                                                                                                                                                                                                                                                                                                                                                                                                                                                                                                                                                                                                                                                                                                                                                                                                                                                                                                                                                                                                                                                                                                        | Canadian Electrical Safety | ULC                |
| Door Swing  Defrost Type  Automatic  Temperature Range  33° to 50° F  Depth with door at 90°  Thermostat Type  Digital  Fan Type  Exterior  Low Side PSI  110.0  Refrigerant Type  R600a  Level Legs Quantity  Freon Oz  High Side PSI  250.0  Compressor Warranty  S Years                                                                                                                                                                                                                                                                                                                                                                                                                                                                                                                                                                                                                                                                                                                                                                                                                                                                                                                                                                                                                                                                                                                                                                                                                                                                                                                                                                                                                                                                                                                                                                                                                                                                                                                                                                                                                                                    | US Electrical Safety       | UL                 |
| Defrost Type         Automatic           Temperature Range         33° to 50° F           Depth with door at 90°         47.0"           Thermostat Type         Digital           Fan Type         Exterior           Low Side PSI         110.0           Refrigerant Type         R600a           Level Legs Quantity         4           Freon Oz         1.13           High Side PSI         250.0           Compressor Warranty         5 Years                                                                                                                                                                                                                                                                                                                                                                                                                                                                                                                                                                                                                                                                                                                                                                                                                                                                                                                                                                                                                                                                                                                                                                                                                                                                                                                                                                                                                                                                                                                                                                                                                                                                         | Reversible                 | Factory Reversible |
| Temperature Range         33° to 50° F           Depth with door at 90°         47.0"           Thermostat Type         Digital           Fan Type         Exterior           Low Side PSI         110.0           Refrigerant Type         R600a           Level Legs Quantity         4           Freon Oz         1.13           High Side PSI         250.0           Compressor Warranty         5 Years                                                                                                                                                                                                                                                                                                                                                                                                                                                                                                                                                                                                                                                                                                                                                                                                                                                                                                                                                                                                                                                                                                                                                                                                                                                                                                                                                                                                                                                                                                                                                                                                                                                                                                                  | Door Swing                 | RHD                |
| Depth with door at 90°         47.0"           Thermostat Type         Digital           Fan Type         Exterior           Low Side PSI         110.0           Refrigerant Type         R600a           Level Legs Quantity         4           Freon Oz         1.13           High Side PSI         250.0           Compressor Warranty         5 Years                                                                                                                                                                                                                                                                                                                                                                                                                                                                                                                                                                                                                                                                                                                                                                                                                                                                                                                                                                                                                                                                                                                                                                                                                                                                                                                                                                                                                                                                                                                                                                                                                                                                                                                                                                   | Defrost Type               | Automatic          |
| Thermostat Type         Digital           Fan Type         Exterior           Low Side PSI         110.0           Refrigerant Type         R600a           Level Legs Quantity         4           Freon Oz         1.13           High Side PSI         250.0           Compressor Warranty         5 Years                                                                                                                                                                                                                                                                                                                                                                                                                                                                                                                                                                                                                                                                                                                                                                                                                                                                                                                                                                                                                                                                                                                                                                                                                                                                                                                                                                                                                                                                                                                                                                                                                                                                                                                                                                                                                  | Temperature Range          | 33° to 50° F       |
| Fan Type         Exterior           Low Side PSI         110.0           Refrigerant Type         R600a           Level Legs Quantity         4           Freon Oz         1.13           High Side PSI         250.0           Compressor Warranty         5 Years                                                                                                                                                                                                                                                                                                                                                                                                                                                                                                                                                                                                                                                                                                                                                                                                                                                                                                                                                                                                                                                                                                                                                                                                                                                                                                                                                                                                                                                                                                                                                                                                                                                                                                                                                                                                                                                            | Depth with door at 90°     | 47.0"              |
| Low Side PSI         110.0           Refrigerant Type         R600a           Level Legs Quantity         4           Freon Oz         1.13           High Side PSI         250.0           Compressor Warranty         5 Years                                                                                                                                                                                                                                                                                                                                                                                                                                                                                                                                                                                                                                                                                                                                                                                                                                                                                                                                                                                                                                                                                                                                                                                                                                                                                                                                                                                                                                                                                                                                                                                                                                                                                                                                                                                                                                                                                                | Thermostat Type            | Digital            |
| Refrigerant Type         R600a           Level Legs Quantity         4           Freon Oz         1.13           High Side PSI         250.0           Compressor Warranty         5 Years                                                                                                                                                                                                                                                                                                                                                                                                                                                                                                                                                                                                                                                                                                                                                                                                                                                                                                                                                                                                                                                                                                                                                                                                                                                                                                                                                                                                                                                                                                                                                                                                                                                                                                                                                                                                                                                                                                                                     | Fan Type                   | Exterior           |
| Level Legs Quantity         4           Freon Oz         1.13           High Side PSI         250.0           Compressor Warranty         5 Years                                                                                                                                                                                                                                                                                                                                                                                                                                                                                                                                                                                                                                                                                                                                                                                                                                                                                                                                                                                                                                                                                                                                                                                                                                                                                                                                                                                                                                                                                                                                                                                                                                                                                                                                                                                                                                                                                                                                                                              | Low Side PSI               | 110.0              |
| Freon Oz         1.13           High Side PSI         250.0           Compressor Warranty         5 Years                                                                                                                                                                                                                                                                                                                                                                                                                                                                                                                                                                                                                                                                                                                                                                                                                                                                                                                                                                                                                                                                                                                                                                                                                                                                                                                                                                                                                                                                                                                                                                                                                                                                                                                                                                                                                                                                                                                                                                                                                      | Refrigerant Type           | R600a              |
| High Side PSI 250.0 Compressor Warranty 5 Years                                                                                                                                                                                                                                                                                                                                                                                                                                                                                                                                                                                                                                                                                                                                                                                                                                                                                                                                                                                                                                                                                                                                                                                                                                                                                                                                                                                                                                                                                                                                                                                                                                                                                                                                                                                                                                                                                                                                                                                                                                                                                | Level Legs Quantity        | 4                  |
| Compressor Warranty 5 Years                                                                                                                                                                                                                                                                                                                                                                                                                                                                                                                                                                                                                                                                                                                                                                                                                                                                                                                                                                                                                                                                                                                                                                                                                                                                                                                                                                                                                                                                                                                                                                                                                                                                                                                                                                                                                                                                                                                                                                                                                                                                                                    | Freon Oz                   | 1.13               |
|                                                                                                                                                                                                                                                                                                                                                                                                                                                                                                                                                                                                                                                                                                                                                                                                                                                                                                                                                                                                                                                                                                                                                                                                                                                                                                                                                                                                                                                                                                                                                                                                                                                                                                                                                                                                                                                                                                                                                                                                                                                                                                                                | High Side PSI              | 250.0              |
| Parts/Labor Warranty 1 Year                                                                                                                                                                                                                                                                                                                                                                                                                                                                                                                                                                                                                                                                                                                                                                                                                                                                                                                                                                                                                                                                                                                                                                                                                                                                                                                                                                                                                                                                                                                                                                                                                                                                                                                                                                                                                                                                                                                                                                                                                                                                                                    | Compressor Warranty        | 5 Years            |
|                                                                                                                                                                                                                                                                                                                                                                                                                                                                                                                                                                                                                                                                                                                                                                                                                                                                                                                                                                                                                                                                                                                                                                                                                                                                                                                                                                                                                                                                                                                                                                                                                                                                                                                                                                                                                                                                                                                                                                                                                                                                                                                                | Parts/Labor Warranty       | 1 Year             |