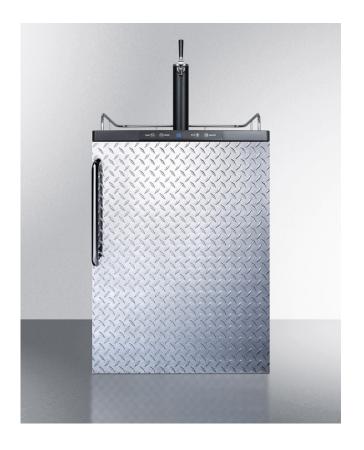

## SBC635MBIDPL

33.5" x 24.0" x 25.38" (H x W x D)

Built-in residential beer dispenser, auto defrost with digital thermostat, diamond plate door, towel bar handle, and black cabinet

## Highlights:

Full-sized capacity to hold half, quarter, 1/6 or mini kegs

Designed for built-in installation under the counter

Textured diamond plate door in aluminum with polished towel bar handle offers an industrial look