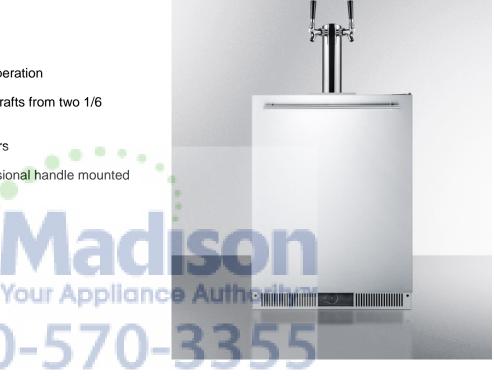

## **SBC590**

34.38" x 23.75" x 24.38" (H x W x D)

Built-in frost-free beer dispenser with dual tap system for two 1/6 kegs

## Highlights:

Fully frost-free interior for low maintenance operation

Twin tap system lets you serve your favorite drafts from two 1/6 kegs

Designed for built-in installation under counters

Stainless steel wrapped door includes professional handle mounted horizontally for a modern look

| Built-in capable               | Front-breathing design allows fully recessed installation under counters                                            |
|--------------------------------|---------------------------------------------------------------------------------------------------------------------|
| Frost-free operation           | No-frost operation for minimum user maintenance                                                                     |
| Stainless steel door           | Fully wrapped 304 grade stainless steel door offers lasting durability and style                                    |
| Professional horizontal handle | Sleek stainless steel handle is mounted horizontally for a modern look                                              |
| Reversible door                | User reversible door swing for added placement flexibility                                                          |
| Complete tap kit               | Includes a 5 lb. CO2 tank and regulator, draft arm, dual Sankey American tap, connection hardware, and cleaning kit |
| Dual tap system                | Interior accepts two 1/6 kegs to accommodate all tastes                                                             |
| Adjustable thermostat          | Front-located thermostat allows easy temperature management                                                         |
| Stainless steel drip tray      | Two-piece drip tray included to help catch spills                                                                   |
| Sealed back                    | Space saving design with easier cleanability                                                                        |