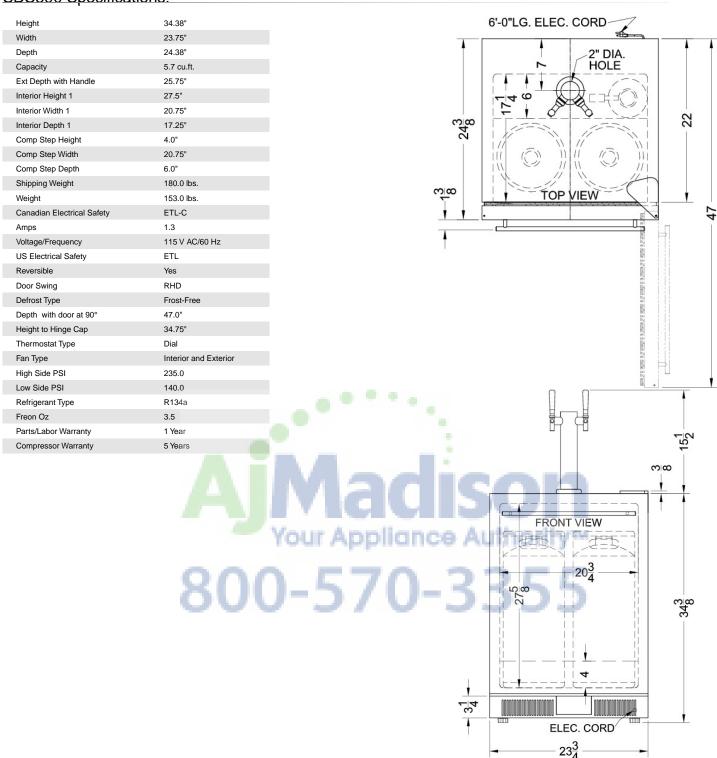

## SBC590 Specifications:

Summit Appliance Division, Felix Storch, Inc. 770 Garrison Ave • Bronx, NY 10474

Phone: 718-893-3900 • Fax: 718-842-3093

Email: info@summitappliance.com