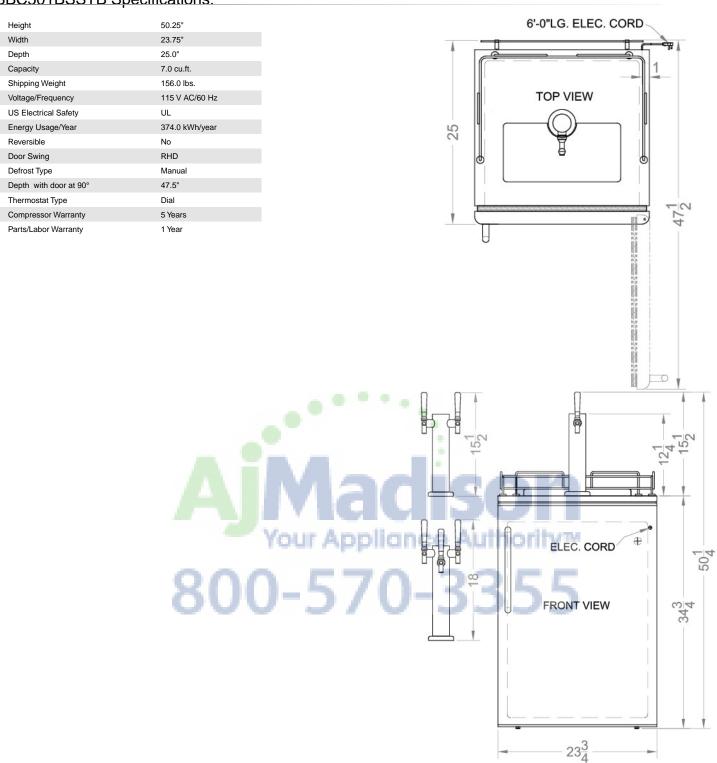

## SBC501BSSTB Specifications:

Summit Appliance Division, Felix Storch, Inc. 770 Garrison Ave • Bronx, NY 10474 Phone: 718-893-3900 • Fax: 718-842-3093

Email: info@summitappliance.com