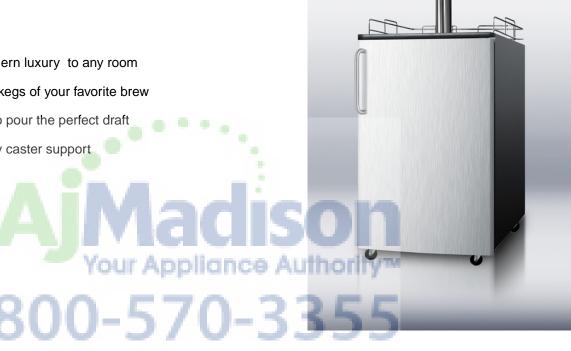

## SBC501BSSTB

50.25" x 23.75" x 25.0" (H x W x D)

Portable beer dispenser with black cabinet, stainless steel door, and all tap accessories; replaces SBC500BSSTB

## Highlights:

KIT 490 included

100% CFC free

Stainless steel door brings modern luxury to any room

Accepts half, quarter, and mini kegs of your favorite brew

Includes everything you need to pour the perfect draft

Portable design with heavy duty caster support

Includes a 5lb. CO2 tank and regulator, draft arm, Sankey American tap, connection hardware, and

|                                  | cleaning kit                                                                                           |
|----------------------------------|--------------------------------------------------------------------------------------------------------|
| Full-sized                       | Large interior accepts half, quarter, and mini (pony) kegs                                             |
| Adjustable thermostat            | Manage the interior temperature with ease and accuracy                                                 |
| Manual defrost                   | No temperature fluctuations with a static manual defrost system that keeps the cold inside             |
| Top guard rail                   | Limit the mess with a silver rail that neatens service                                                 |
| Convertible to a beverage cooler | Store beverages inside when not using as a beer cooler                                                 |
| Portable design                  | Keep your beer on the move with sturdy casters that let you wheel the beer dispenser with ease         |
| Stainless steel door             | Durable design with lasting elegance                                                                   |
|                                  | A curved stainless steel handle adds function and elegance, providing more room for a comfortable grip |
|                                  |                                                                                                        |