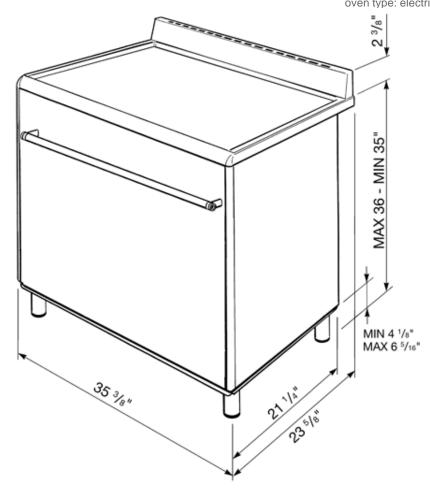

# S9GMXU

36"" stainless steel cooktops type: gas oven type: electric multifunction