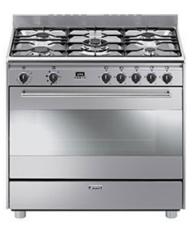

# S9GMXU

Free-Standing Dual Fuel Range, 36", Stainless Steel

EAN13: 8017709174378

Exclusive professional style

Sturdy American control knobs

4" Polished stainless steel backsplash

## **GAS RANGE TOP:**

Heavy duty cast iron grates

Full width grates

Sealed burners

Automatic electronic ignition

Safety valves

LP Gas conversion kit included

#### **5 GAS BURNERS:**

Front right: 3,500 BTU
Back right: 6,500 BTU
Center: 12,000 BTU
Front left: 9,000 BTU
Back left: 6,500 BTU