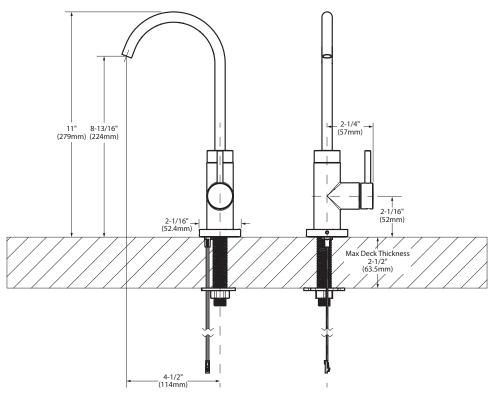

y suffix.
- 3/8" compression inlet connection
- Compatible with S5500 Filtering System

### **OPERATION**

- Lever style handle
- Will operate with less than 5 lbs. of force

### **FLOW**

Flow is limited to 1.5 gpm

### **CARTRIDGE**

• 1234 Duralast™ cartridge

### **STANDARDS**

- Third party certified to ASME A112.18.1/CSA B-125.1 and all applicable requirements referenced therein including NSF 61/9
- Contains no more than 0.25% weighted average lead content
- Complies with California Proposition 65 and with the Federal Safe Drinking Water Act
- Meets CalGreen and Georgia SB370 requirements
- ADA ( for lever handle

### WARRANTY

- Lifetime limited warranty against leaks, drips and finish defects to the original consumer purchaser
- 5 year warranty if used in commercial installations



## **CRITICAL DIMENSIONS**

(DO NOT SCALE)

Rev. 3/14