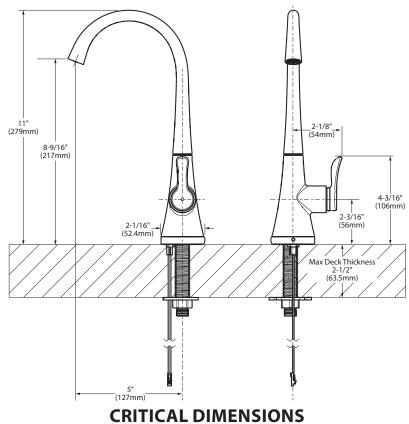

# **Specifications**

**Transitional Beverage Faucet** 

Models: S5520 Series

**NOTE:** DESIGNED TO INSTALL THROUGH 1 HOLE, 1" (25MM) MIN. DIA.