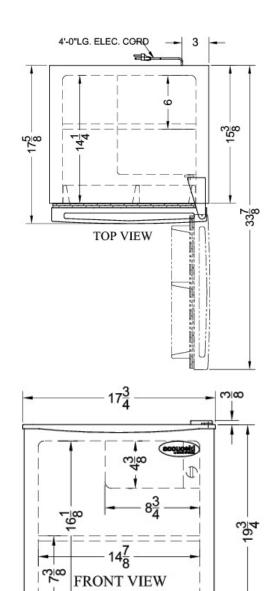

### **S19LWHPLUS2 Specifications:**

| Overview                                                                                                                                                                                                                                                                                                               |                                                                                                             |  |
|------------------------------------------------------------------------------------------------------------------------------------------------------------------------------------------------------------------------------------------------------------------------------------------------------------------------|-------------------------------------------------------------------------------------------------------------|--|
| Height of Cabinet                                                                                                                                                                                                                                                                                                      | 19.75" (50 cm)                                                                                              |  |
| Height to Hinge Cap                                                                                                                                                                                                                                                                                                    | 20.13" (51 cm)                                                                                              |  |
| Width                                                                                                                                                                                                                                                                                                                  | 17.75" (45 cm)                                                                                              |  |
| Depth                                                                                                                                                                                                                                                                                                                  | 17.63" (45 cm)                                                                                              |  |
| Depth with door at 90°                                                                                                                                                                                                                                                                                                 | 33.88" (86 cm)                                                                                              |  |
| Capacity                                                                                                                                                                                                                                                                                                               | 1.7 cu.ft. (48 L)                                                                                           |  |
| Defrost Type                                                                                                                                                                                                                                                                                                           | Manual                                                                                                      |  |
| Door                                                                                                                                                                                                                                                                                                                   | White                                                                                                       |  |
| Cabinet                                                                                                                                                                                                                                                                                                                | White                                                                                                       |  |
| US Electrical Safety                                                                                                                                                                                                                                                                                                   | ETL                                                                                                         |  |
| Canadian Electrical Safety                                                                                                                                                                                                                                                                                             | ETL-C                                                                                                       |  |
| Amps                                                                                                                                                                                                                                                                                                                   | 0.78                                                                                                        |  |
| Voltage/Frequency                                                                                                                                                                                                                                                                                                      | 115 V AC/60 Hz                                                                                              |  |
| Weight                                                                                                                                                                                                                                                                                                                 | 31.0 lbs. (14 kg)                                                                                           |  |
| Shipping Weight                                                                                                                                                                                                                                                                                                        | 33.0 lbs. (15 kg)                                                                                           |  |
| Estimated Time to Ship                                                                                                                                                                                                                                                                                                 | 3 to 5 days                                                                                                 |  |
| Parts & Labor Warranty                                                                                                                                                                                                                                                                                                 | 1 Year                                                                                                      |  |
| Compressor Warranty                                                                                                                                                                                                                                                                                                    | 5 Years                                                                                                     |  |
| Refrigerator-Freezer                                                                                                                                                                                                                                                                                                   |                                                                                                             |  |
| Door Swing                                                                                                                                                                                                                                                                                                             | RHD                                                                                                         |  |
|                                                                                                                                                                                                                                                                                                                        |                                                                                                             |  |
| Reversible                                                                                                                                                                                                                                                                                                             | Factory<br>Reversible                                                                                       |  |
| Reversible  Adjustable Shelves                                                                                                                                                                                                                                                                                         |                                                                                                             |  |
|                                                                                                                                                                                                                                                                                                                        | Reversible                                                                                                  |  |
| Adjustable Shelves Refrigerator - Interior                                                                                                                                                                                                                                                                             | Reversible<br>Yes                                                                                           |  |
| Adjustable Shelves  Refrigerator - Interior Height                                                                                                                                                                                                                                                                     | Reversible<br>Yes<br>16.13" (41 cm)                                                                         |  |
| Adjustable Shelves Refrigerator - Interior Height Refrigerator - Interior Width Refrigerator - Interior                                                                                                                                                                                                                | Reversible Yes 16.13" (41 cm) 14.88" (38 cm)                                                                |  |
| Adjustable Shelves Refrigerator - Interior Height Refrigerator - Interior Width Refrigerator - Interior Depth                                                                                                                                                                                                          | Reversible Yes 16.13" (41 cm) 14.88" (38 cm) 14.25" (36 cm)                                                 |  |
| Adjustable Shelves  Refrigerator - Interior Height  Refrigerator - Interior Width  Refrigerator - Interior Depth  Refrigerator - Shelf Type                                                                                                                                                                            | Reversible Yes 16.13" (41 cm) 14.88" (38 cm) 14.25" (36 cm) Wire                                            |  |
| Adjustable Shelves  Refrigerator - Interior Height  Refrigerator - Interior Width  Refrigerator - Interior Depth  Refrigerator - Shelf Type  Refrigerator - Shelf Qty  Refrigerator - Full Door                                                                                                                        | Reversible Yes 16.13" (41 cm) 14.88" (38 cm) 14.25" (36 cm) Wire                                            |  |
| Adjustable Shelves Refrigerator - Interior Height Refrigerator - Interior Width Refrigerator - Interior Depth Refrigerator - Shelf Type Refrigerator - Shelf Qty Refrigerator - Full Door Shelves Refrigerator - Half Door                                                                                             | Reversible Yes 16.13" (41 cm) 14.88" (38 cm) 14.25" (36 cm) Wire 1                                          |  |
| Adjustable Shelves  Refrigerator - Interior Height  Refrigerator - Interior Width  Refrigerator - Interior Depth  Refrigerator - Shelf Type  Refrigerator - Shelf Qty  Refrigerator - Full Door Shelves  Refrigerator - Half Door Shelves                                                                              | Reversible Yes 16.13" (41 cm) 14.88" (38 cm) 14.25" (36 cm) Wire 1 1                                        |  |
| Adjustable Shelves Refrigerator - Interior Height Refrigerator - Interior Width Refrigerator - Interior Depth Refrigerator - Shelf Type Refrigerator - Shelf Qty Refrigerator - Full Door Shelves Refrigerator - Half Door Shelves Freezer - Interior Height                                                           | Reversible Yes 16.13" (41 cm) 14.88" (38 cm) 14.25" (36 cm) Wire 1 1 4.38" (11 cm)                          |  |
| Adjustable Shelves Refrigerator - Interior Height Refrigerator - Interior Width Refrigerator - Interior Depth Refrigerator - Shelf Type Refrigerator - Shelf Qty Refrigerator - Full Door Shelves Refrigerator - Half Door Shelves Freezer - Interior Height Freezer - Interior Width                                  | Reversible Yes 16.13" (41 cm) 14.88" (38 cm) 14.25" (36 cm) Wire 1 1 4.38" (11 cm) 8.75" (22 cm)            |  |
| Adjustable Shelves Refrigerator - Interior Height Refrigerator - Interior Width Refrigerator - Interior Depth Refrigerator - Shelf Type Refrigerator - Shelf Qty Refrigerator - Full Door Shelves Refrigerator - Half Door Shelves Freezer - Interior Height Freezer - Interior Width Thermostat Type                  | Reversible Yes 16.13" (41 cm) 14.88" (38 cm) 14.25" (36 cm) Wire 1 1 4.38" (11 cm) 8.75" (22 cm) Dial       |  |
| Adjustable Shelves Refrigerator - Interior Height Refrigerator - Interior Width Refrigerator - Interior Depth Refrigerator - Shelf Type Refrigerator - Shelf Qty Refrigerator - Full Door Shelves Refrigerator - Half Door Shelves Freezer - Interior Height Freezer - Interior Width Thermostat Type Refrigerant Type | Reversible Yes 16.13" (41 cm) 14.88" (38 cm) 14.25" (36 cm) Wire 1 1 4.38" (11 cm) 8.75" (22 cm) Dial R134a |  |

| Low Side PSI           | 110.0          |
|------------------------|----------------|
| Compressor Step Height | 7.38" (19 cm)  |
| Compressor Step Width  | 14.88" (38 cm) |
| Compressor Step Depth  | 6.0" (15 cm)   |