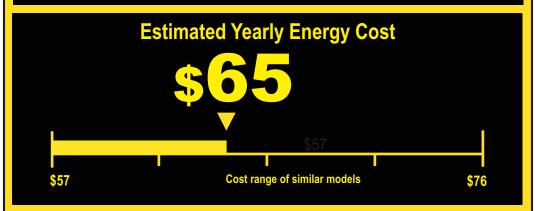

**543** kWh Estimated Yearly Electricity Use

- Your cost will depend on your utility rates and use.
- Both cost ranges based on models of similar size capacity.
- Models with similar features have automatic defrost.
- Estimated energy cost based on a national average electricity cost of 12 cents per kWh.