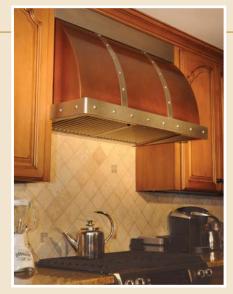

### TACONIC

Strong "old world" charm and modern efficiency are combined for outstanding looks and performance! Taconic Range Hoods are seamed with our "Old World" solid rivets or offer seamless corners. Dress your hood with our decorative bands.

Antique Copper with Stainless Steel Trim Corner Bands & Crown Molding

Antique Brass with Bands & Custom Double Trim

Wall Mounted Taconic in Antique Copper Customized with Bullnose Trim

Hammered Antique Copper with Non Directional Stainless Steel Trim, Corner Bands & Custom Crown