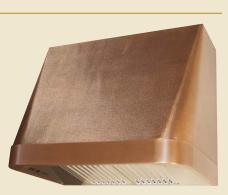

#### ASPEN

The Aspen family of range hoods is a very popular model with its cool smooth lines.

Non Directional Stainless Steel with Antique Copper Trim & Buttons

Antique Copper

Hammered Copper with Smooth Antique Copper Trim