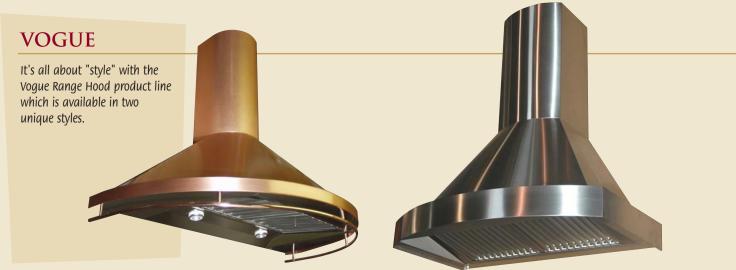

#### BAROQUE

Our Baroque line of range hoods offers a classic comtemporary design style. Features seamless or riveted rounded corners, or decorative bands.

Non Directional Stainless Steel with Antique Copper Trim

Non Directional Stainless Steel with Hammered Copper Trim & Buttons Antique Copper with Antique Brass Trim & Bands with Rivets

> Custom Baroque in Antique Cooper with Non Directional Brass & Pot Rail

Brushed Stainless Steel