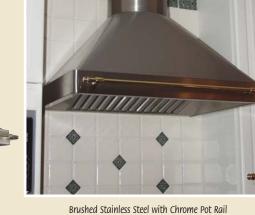

### ROCOCO

Make a dramatic statement in your kitchen with our Rococo Range Hoods!

Wall Mounted Rococo-Royale in Brushed Stainless Steel with Antique Copper Accents.

Stainless Steel with Mirror Copper Trim

Non Directional Stainless Steel

with Chrome Pot Rail

Antique Copper with Buttons