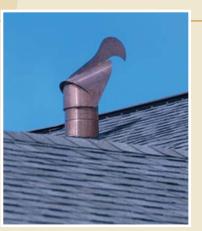

#### **ROOF VENTS**

- Heavy Metal Construction
- Uses Wind to Create Updraft - Automatically
- Easy Installation

ŵ,

Antique Copper with Hammered Apron

Add another spark of detail to your home with our easy to install, versatile wall caps.