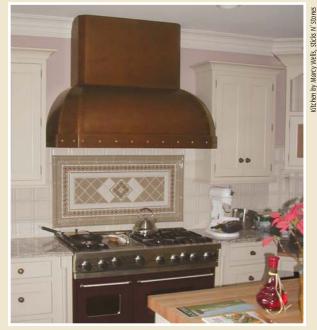

#### HARDING

Featuring a "classic" RangeCraft design, this line is available in Copper, Brass, Stainless Steel, as well as a choice of decorative colors. Combine materials, colors and decorative bands for a look all your own!

Ceiling mounted Harding in Antique Hammered Copper with Non-Directional Stainless Steel Bands

CLARK REAL

E.

C

Rentered

The state

0

Bank I