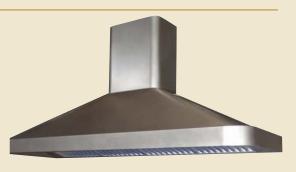

#### HI-RISER Curvette

The striking appearance of our Hi-Riser Curvette line offers elegant form and functionality. These models are available with beautifully rounded corners.

Non Directional Stainless Steel with Bullnose Trim