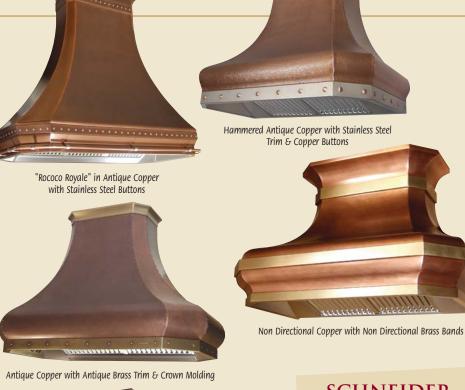

### ROCOCO

Make a dramatic statement in your kitchen with our Rococo Range Hoods!

Wall Mounted Rococo-Royale in Brushed Stainless Steel with Antique Copper Accents.

Stainless Steel with Mirror Copper Trim

Non Directional Stainless Steel

with Chrome Pot Rail

Antique Copper with Buttons

#### **SCHNEIDER**

Stand back and admire! The beautiful lines of the Schneider family of range hoods feature simple yet elegant design.