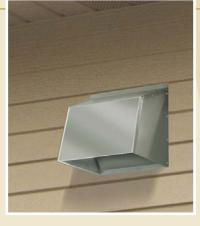

ilters, Removable Grease Trays, 16 LED Lights and has the added feature of replacing air taken out of the kitchen. It has an entirely Concealed Mounting System that makes for easy installation as well.



#### **OUTDOOR**

Most of our designs are available for outdoor use under porches or semi-enclosed patios.



Roof Vent & Hood in Stainless Steel

#### COUNTERTOPS & SINKS

RangeCraft also specializes in the creation of custom sinks and countertops for the kitchen... to complement your custom designed range hood.

> Antique Hammered Copper Bracket



Antique Hammered Copper with Custom Support Bracket to Match



Antique Brass



Non Directional Copper with Hammered Apron

#### **ROOF VENTS**

- Heavy Metal Construction
- Uses Wind to Create Updraft - Automatically
- Easy Installation





ŵ,

Antique Copper with Hammered Apron



Add another spark of detail to your home with our easy to install, versatile wall caps.

Wall Damper shown in Stainless Steel

#### IMPORTANT NOTE:

Most models utilize Copper, Brass, Stainless Steel, or a combination of any of these materials. Finishes include non directional, mirror or antique. All models are available wall or ceiling mounted with our super quiet internal fan or for use with a remote fan. "MICRO" baffle filters and halogen lights are standard. LED lights are available.

#### **UNIVERSAL INSERTS**

We have specialized in the manufacturing of unique, concealed wood hood blower inserts for over 30 years. Our Universal Inserts are manufactured utilizing our super quiet internal fan installed or for use with a remote fan. Many units