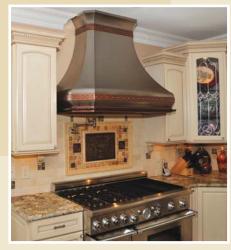

#### **CUSTOM**

Our uniquely designed Custom Hoods are classified in a category unto themselves. An innovative variety of shapes, sizes, materials and finishes! For a unique touch, rounded corners are available and joints can be seamless or dressed with "Old World" solid rivets. Buttons, bands and other decorations such as pot racks are available to make your hood "one of a kind."