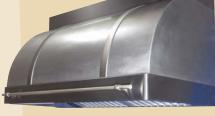

#### BAROQUE

Our Baroque line of range hoods offers a classic comtemporary design style. Features seamless or riveted rounded corners, or decorative bands.

Non Directional Stainless Steel with Antique Copper Trim

Non Directional Stainless Steel with Hammered Copper Trim & Buttons Antique Copper with Antique Brass Trim & Bands with Rivets

> Custom Baroque in Antique Cooper with Non Directional Brass & Pot Rail

Brushed Stainless Steel