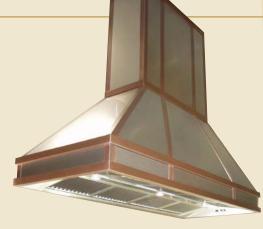

#### **HI-RISER**

Don't let the simplistically straight lines of our Hi-Riser Range Hoods fool you! This line is designed for visual appeal and functionality to enhance the look of your room while efficiently handling your kitchen ventilation needs.

Deluxe Hi-Riser Antique Copper with Antique Brass Trim & Pot Rail

Deluxe Hi-Riser Non Directional Stainless Steel

Deluxe Hi-Riser in Brushed Stainless Steel with Pot Rail