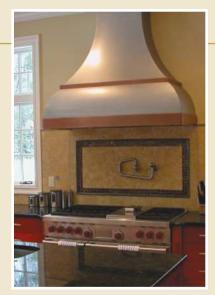

#### DELTA

Our Delta line of hoods offers an elegantly arched yet contemporary style to your kitchen. With it's sleek form, its a great hood for a room where you don't want to block gorgeous views.

Antique Copper with Antique Brass Bands

Non Directional Stainless Steel with Antique Copper Bands