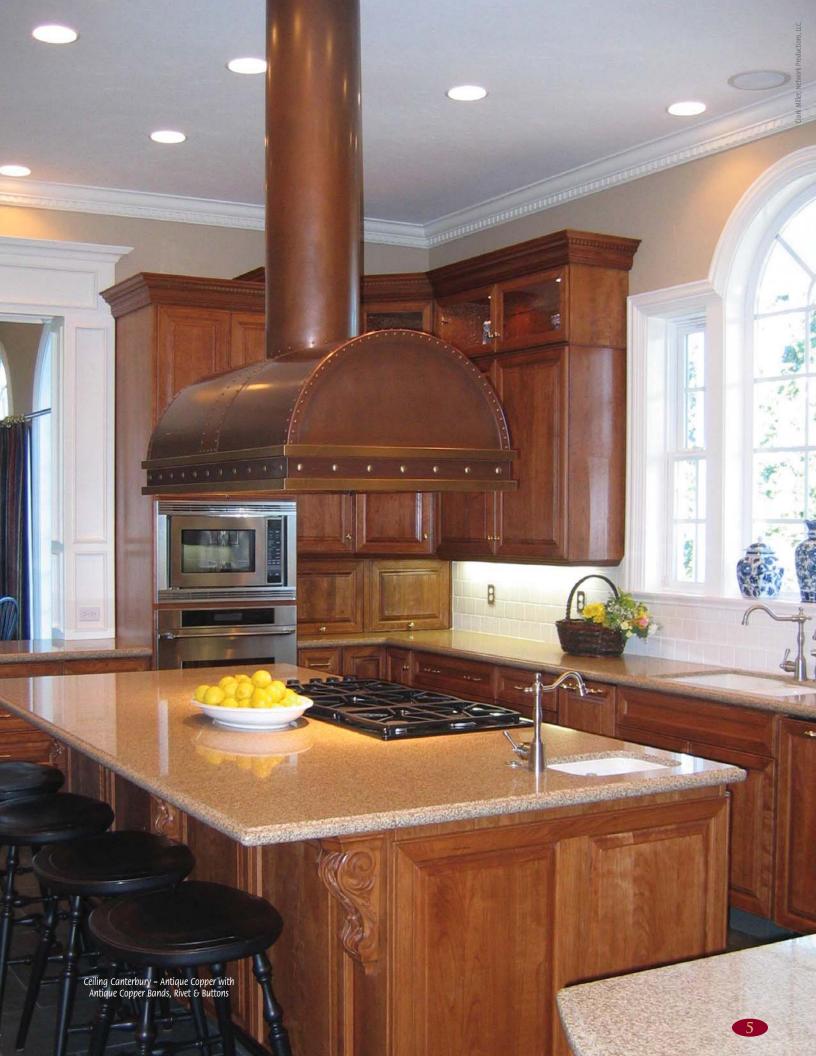

#### BROADWAY

Our "show stopping" Broadway models are just the ticket for your kitchen ventilation.



Non Directional Stainless Steel



Brushed Stainless Steel



Antique Copper with Antique Brass Trim, Bands & Buttons



Ceiling Canterbury – Antique Copper with Rivets & Antique Brass Trim & Buttons

#### **CANTERBURY**

Functional and innovative design styling tells the tale of our Canterbury models. Canterbury hoods feature smoothly rounded corners and can be dressed with rivets and decorative bands.



Non Directional Stainless Steel with Bands & Chrome Pot Rail



Custom Canterbury painted black with Non-Directional Stainless Steel Bands & Rivets



The smooth curved lines of our Convex Range Hoods add a more modern touch to your kitchen.



Powder Coated in Decorative Color

\_4



#### DELTA

Our Delta line of hoods offers an elegantly arched yet contemporary style to your kitchen. With it's sleek form, its a great hood for a room where you don't want to block gorgeous views.





Antique Copper with Antique Brass Bands



Non Directional Stainless Steel with Antique Copper Bands

#### HARDING

Featuring a "classic" RangeCraft design, this line is available in Copper, Brass, Stainless Steel, as well as a choice of decorative colors. Combine materials, colors and decorative bands for a look all your own!

#### **HI-RISER**

Don't let the simplistically straight lines of our Hi-Riser Range Hoods fool you! This line is designed for visual appeal and functionality to enhance the look of your room while efficiently handling your kitchen ventilation needs.



Deluxe Hi-