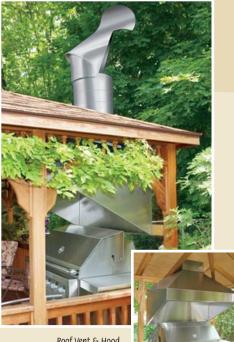

#### **OUTDOOR**

Most of our designs are available for outdoor use under porches or semi-enclosed patios.

Roof Vent & Hood in Stainless Steel

#### **ROOF VENTS**

- Heavy Metal Construction
- Uses Wind to Create Updraft - Automatically
- Easy Installation

ŵ,

Antique Copper with Hammered Apron

Add another spark of detail to your home with our easy to install, versatile wall caps.