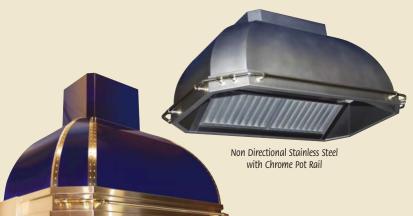

Non Directional Stainless Steel with Bands & Chrome Pot Rail

Custom Canterbury painted black with Non-Directional Stainless Steel Bands & Rivets

The smooth curved lines of our Convex Range Hoods add a more modern touch to your kitchen.