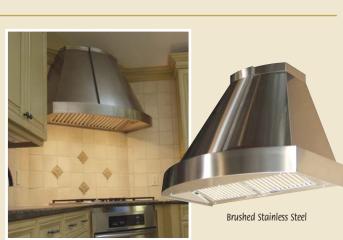

The straight lines of our Trim-Line Range Hoods offer conventional looks with modern kitchen ventilation technology.

Antique Copper with Hammered Copper Trim

Brushed Stainless Steel with Antique Copper Trim