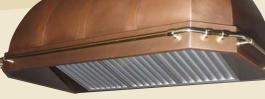

#### BAROQUE

Our Baroque line of range hoods offers a classic comtemporary design style. Features seamless or riveted rounded corners, or decorative bands.

Non Directional Stainless Steel with Antique Copper Trim

Non Directional Stainless Steel with Hammered Copper Trim & Buttons Antique Copper with Antique Brass Trim & Bands with Rivets

> Custom Baroque in Antique Cooper with Non Directional Brass & Pot Rail

Brushed Stainless Steel