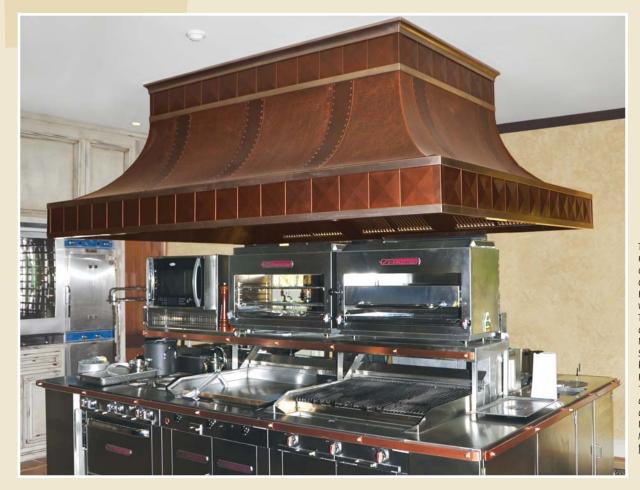

#### **CUSTOM**

Our uniquely designed Custom Hoods are classified in a category unto themselves. An innovative variety of shapes, sizes, materials and finishes! For a unique touch, rounded corners are available and joints can be seamless or dressed with "Old World" solid rivets. Buttons, bands and other decorations such as pot racks are available to make your hood "one of a kind."

#### **CUSTOM**

This Custom Range Hood measures 126" wide by 92" deep by 45" high. It is constructed out of Hand Hammered Antique Copper with smooth Antique Copper Tiles. Hood features Trims and Crown Molding in Non-Directional Stainless Steel. Custom Made, it houses 18 Micro Baffle Filters, Removable Grease Trays, 16 LED Lights and has the added feature of replacing air taken out of the kitchen. It has an entirely Concealed Mounting System that makes for easy installation as well.