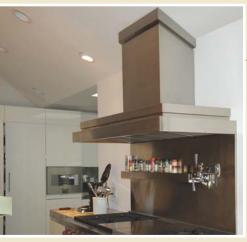

#### MADISON

A version of the Box Hood with a little more pizazz! This contemporary style adds functionality and looks great in any kitchen.