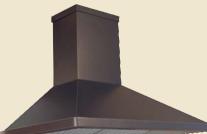

#### BAROQUE

Our Baroque line of range hoods offers a classic comtemporary design style. Features seamless or riveted rounded corners, or decorative bands.

Non Directional Stainless Steel with Antique Copper Trim

Non Directional Stainless Steel with Hammered Copper Trim & Buttons Antique Copper with Antique Brass Trim & Bands with Rivets

> Custom Baroque in Antique Cooper with Non Directional Brass & Pot Rail

Brushed Stainless Steel