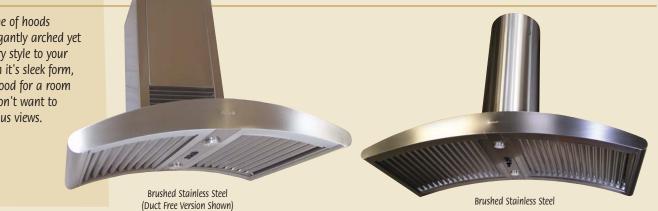

#### DELTA

Our Delta line of hoods offers an elegantly arched yet contemporary style to your kitchen. With it's sleek form, its a great hood for a room where you don't want to block gorgeous views.

Antique Copper with Antique Brass Bands