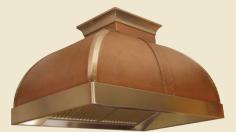

Non Directional Stainless Steel with Bands & Chrome Pot Rail

Custom Canterbury painted black with Non-Directional Stainless Steel Bands & Rivets

The smooth curved lines of our Convex Range Hoods add a more modern touch to your kitchen.