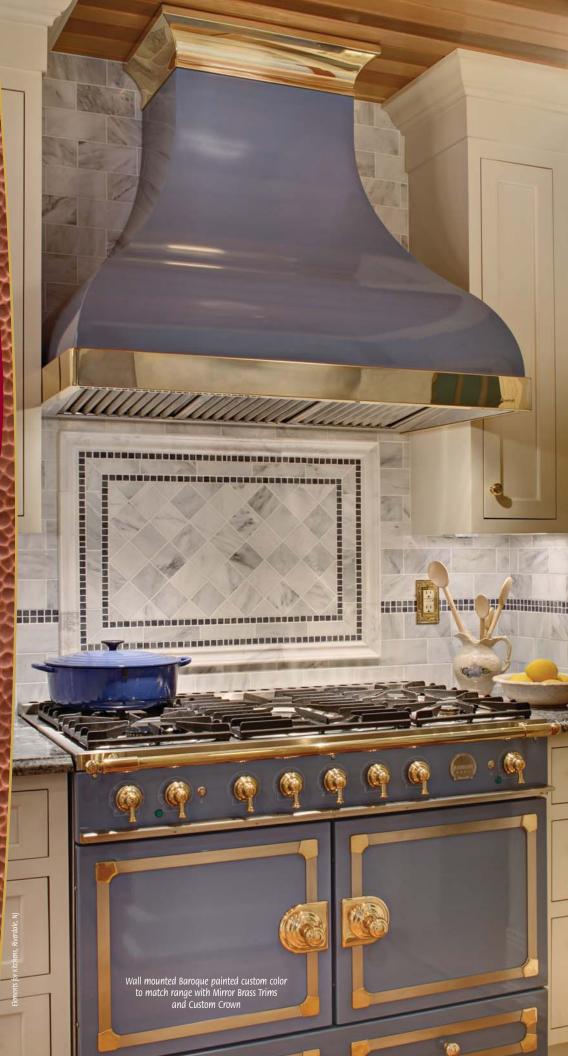

#### BAROQUE

Our Baroque line of range hoods offers a classic comtemporary design style. Features seamless or riveted rounded corners, or decorative bands.

Non Directional Stainless Steel with Antique Copper Trim

Non Directional Stainless Steel with Hammered Copper Trim & Buttons Antique Copper with Antique Brass Trim & Bands with Rivets

> Custom Baroque in Antique Cooper with Non Directional Brass & Pot Rail

Brushed Stainless Steel