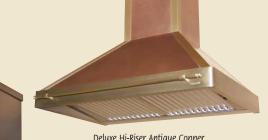

#### **HI-RISER**

Don't let the simplistically straight lines of our Hi-Riser Range Hoods fool you! This line is designed for visual appeal and functionality to enhance the look of your room while efficiently handling your kitchen ventilation needs.

Deluxe Hi-Riser Antique Copper with Antique Brass Trim & Pot Rail

Deluxe Hi-Riser Non Directional Stainless Steel

Deluxe Hi-Riser in Brushed Stainless Steel with Pot Rail