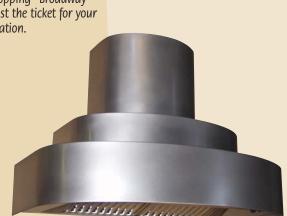

#### BROADWAY

Our "show stopping" Broadway models are just the ticket for your kitchen ventilation.

Non Directional Stainless Steel

Brushed Stainless Steel

Antique Copper with Antique Brass Trim, Bands & Buttons