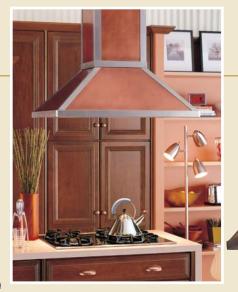

#### BAROQUE

Our Baroque line of range hoods offers a classic comtemporary design style. Features seamless or riveted rounded corners, or decorative bands.

Non Directional Stainless Steel with Antique Copper Trim

Non Directional Stainless Steel with Hammered Copper Trim & Buttons Antique Copper with Antique Brass Trim & Bands with Rivets

> Custom Baroque in Antique Cooper with Non Directional Brass & Pot Rail

Brushed Stainless Steel