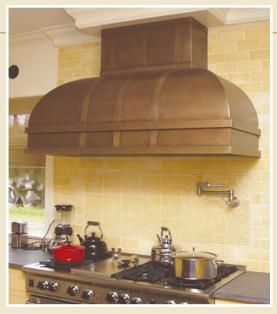

Ceiling mounted Harding in Antique Hammered Copper with Non-Directional Stainless Steel Bands

CLARK REAL

E.

C

Rentered

The state

0

Bank I