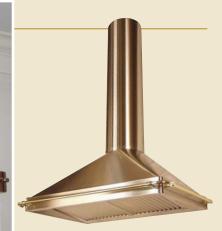

#### DELTA

Our Delta line of hoods offers an elegantly arched yet contemporary style to your kitchen. With it's sleek form, its a great hood for a room where you don't want to block gorgeous views.

Antique Copper with Antique Brass Bands

Non Directional Stainless Steel with Antique Copper Bands