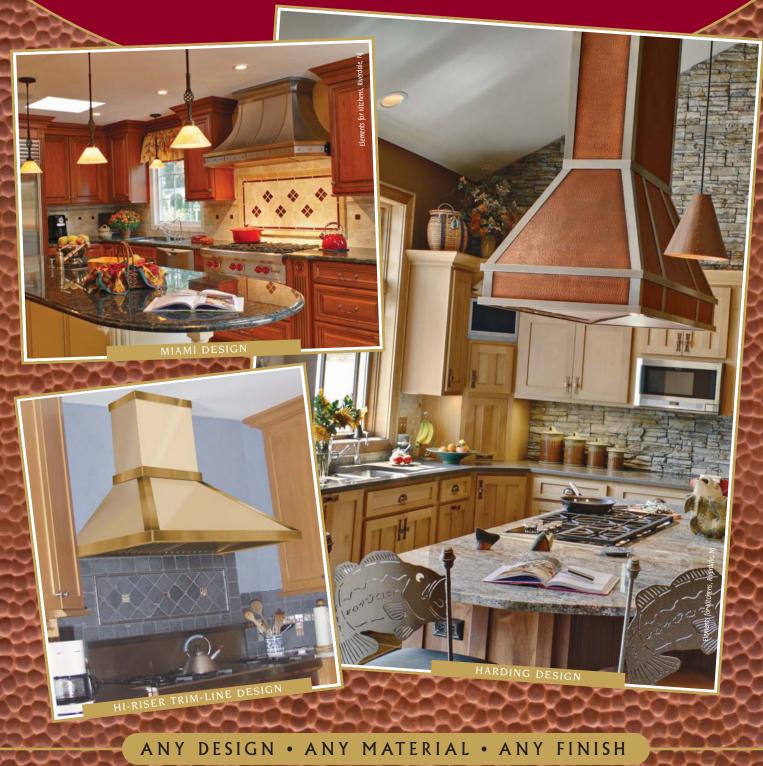

#### HARDING

Featuring a "classic" RangeCraft design, this line is available in Copper, Brass, Stainless Steel, as well as a choice of decorative colors. Combine materials, colors and decorative bands for a look all your own!

#### **HI-RISER**

Don't let the simplistically straight lines of our Hi-Riser Range Hoods fool you! This line is designed for visual appeal and functionality to enhance the look of your room while efficiently handling your kitchen ventilation needs.

MIAMI

One of our most popular lines, the decorative Miami family of range hoods displays a distinctive design elegance.

Hammered Copper with Antique Brass Accents