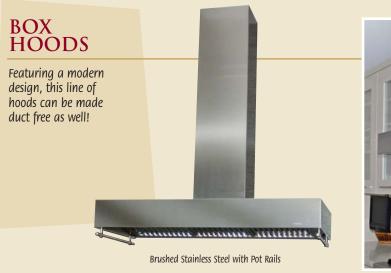

#### MADISON

A version of the Box Hood with a little more pizazz! This contemporary style adds functionality and looks great in any kitchen.