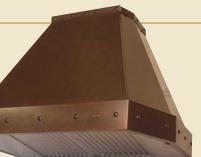

### ROCOCO

Make a dramatic statement in your kitchen with our Rococo Range Hoods!

Wall Mounted Rococo-Royale in Brushed Stainless Steel with Antique Copper Accents.

Stainless Steel with Mirror Copper Trim

Non Directional Stainless Steel

with Chrome Pot Rail

Antique Copper with Buttons