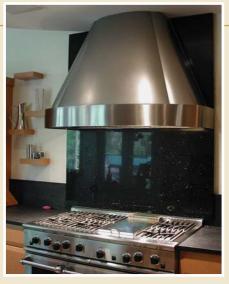

#### MARLOW

Unique form flows from our Marlow family of hoods. Designed in Copper, Brass, Stainless Steel, or your choice of decorator colors. Or, combine materials and colors to create your own personal design.

Non Directional Stainless Steel with Brushed Trim

Non Directional Stainless Steel

Hammered Antique Copper with Stainless Steel Accents

Stainless Steel with Antique Brass Accents

Wall mounted Miami painted white with Stainless Steel accents