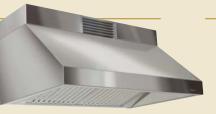

#### **UNIVERSAL INSERTS**

We have specialized in the manufacturing of unique, concealed wood hood blower inserts for over 30 years. Our Universal Inserts are manufactured utilizing our super quiet internal fan installed or for use with a remote fan. Many units are available from stock in over 70 various sizes for wall or ceiling mounted installations. Or, you can have the insert made to your specific requirements with or without liners and switches. Patented "MICRO" baffle filters and halogen lights are standard. Special services include installation if you ship your wood hood to our plant. Our Universal Inserts are easy to clean and come with a lifetime limited warranty.