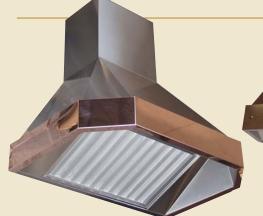

#### **PRO-LINE**

As the name implies, this line features professional good looks utilizing a practical application for your ventilation needs. Also available duct free.

PROLINE Curvette in Non Directional Stainless Steel

Non Directional Stainless Steel

Antique Copper

The Pro-Line Foldaway offers ventilation in **both** the open and closed hood position.