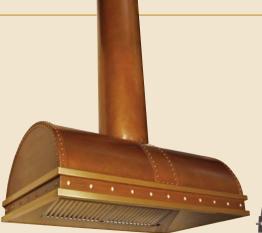

### TACONIC

Strong "old world" charm and modern efficiency are combined for outstanding looks and performance! Taconic Range Hoods are seamed with our "Old World" solid rivets or offer seamless corners. Dress your hood with our decorative bands.

Antique Copper with Stainless Steel Trim Corner Bands & Crown Molding

Antique Brass with Bands & Custom Double Trim

Wall Mounted Taconic in Antique Copper Customized with Bullnose Trim

Hammered Antique Copper with Non Directional Stainless Steel Trim, Corner Bands & Custom Crown