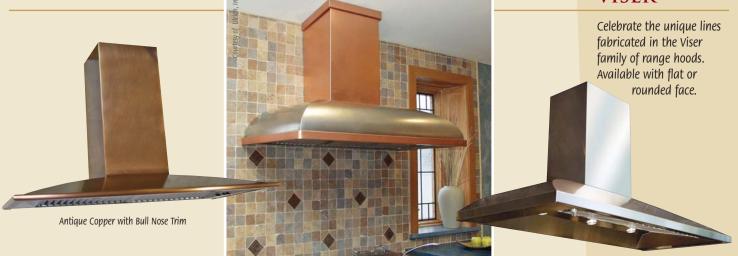

#### VISER

Custom Viser Curvette

Brushed Stainless Steel with Customized Flat Front

Antique Copper with Pot Rail