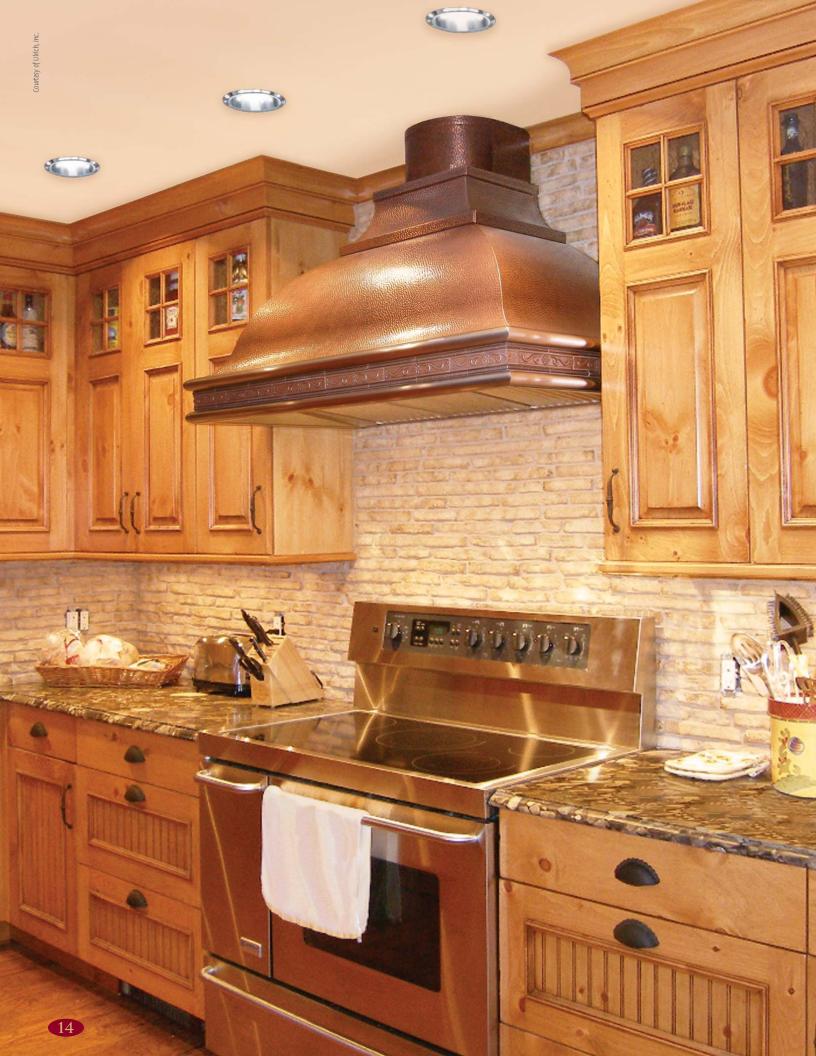

# Create The Ultimate Kitchen Masterpiece

QUALITY CRAFTED IN THE USA

**Range** raft

Since 1972, RangeCraft has been a leading industry manufacturer of metal range hoods. RangeCraft specializes in high quality, custom designed hoods while offering a variety of classic designs. RangeCraft maintains its standard of excellence with state of the art production machinery to insure the finest quality and selection of range hoods and universal inserts for kitchen ventilation. Form and function are incorporated in all of our range hoods. Select from a wide variety of existing designs! Or, we can create and manufacture a custom range hood designed just for you! All RangeCraft's products have a European flair, but are designed and built in the USA.