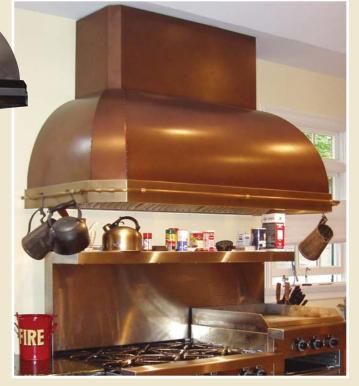

### TACONIC

Strong "old world" charm and modern efficiency are combined for outstanding looks and performance! Taconic Range Hoods are seamed with our "Old World" solid rivets or offer seamless corners. Dress your hood with our decorative bands.

Antique Copper with Stainless Steel Trim Corner Bands & Crown Molding

Antique Brass with Bands & Custom Double Trim

Wall Mounted Taconic in Antique Copper Customized with Bullnose Trim

Hammered Antique Copper with Non Directional Stainless Steel Trim, Corner Bands & Custom Crown