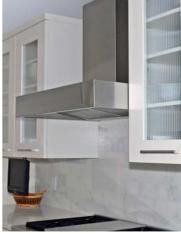

#### MADISON

A version of the Box Hood with a little more pizazz! This contemporary style adds functionality and looks great in any kitchen.

Wall mounted Madison in Brushed Stainless Steel with custom angled ceiling