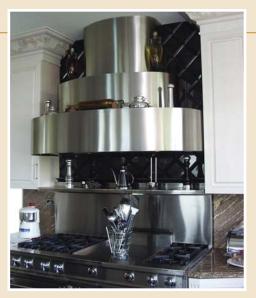

#### BAROQUE

Our Baroque line of range hoods offers a classic comtemporary design style. Features seamless or riveted rounded corners, or decorative bands.

Non Directional Stainless Steel with Antique Copper Trim

Non Directional Stainless Steel with Hammered Copper Trim & Buttons Antique Copper with Antique Brass Trim & Bands with Rivets

> Custom Baroque in Antique Cooper with Non Directional Brass & Pot Rail

Brushed Stainless Steel