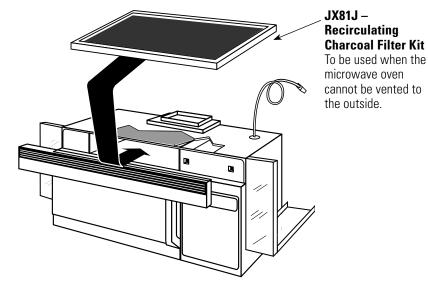

**Optional Accessories (Available at additional cost)** 

**Ventilation Options:** The microwave oven is designed for adaptation for the following three types of ventilation:

Outside Exhaust (Vertical – Delivered from factory in vertical position)

Outside Exhaust (Horizontal)

Recirculating (Non-vented ductless)