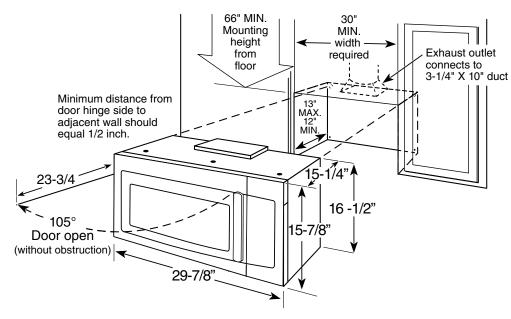

#### **Dimensions (in inches)**

**Important Information:** When installing the microwave oven over a range, allow minimum of 2" from bottom of microwave oven to top of range backguard to allow for removal of light covers.

**Installation Information:** This information is not intended to be used for installing unit described. Before installing, consult installation instructions packed with product/ kit for current dimensional data.