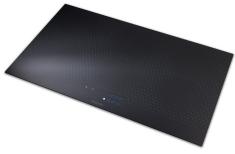

**30" WIDE INDUCTION COOKTOP** 

**36" WIDE INDUCTION COOKTOP** 

## **COLOR FINISHES**

Available in Black Glass