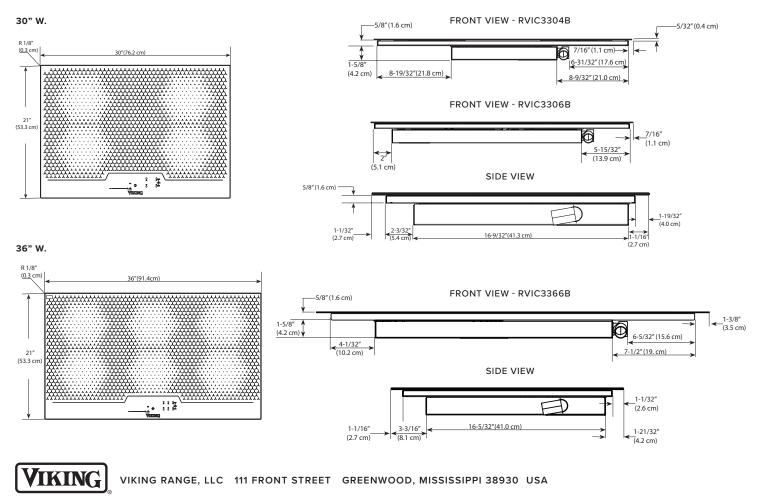

## Viking 3 Series – RVIC

| INDUCTION COOKTOPS                                                                 |                                                                                                                                                                    |                                                                                                                                                                        |                                                                                                                                                                        |
|------------------------------------------------------------------------------------|--------------------------------------------------------------------------------------------------------------------------------------------------------------------|------------------------------------------------------------------------------------------------------------------------------------------------------------------------|------------------------------------------------------------------------------------------------------------------------------------------------------------------------|
| DESCRIPTION                                                                        | RVIC3304B                                                                                                                                                          | RVIC3306B                                                                                                                                                              | RVIC336                                                                                                                                                                |
| Overall Width                                                                      | 30" (76.2)                                                                                                                                                         | 30" (76.2)                                                                                                                                                             | 36" (91.4 cm)                                                                                                                                                          |
| Overall Height from Bottom<br>To top of cooking surface<br>To bottom edge of frame | 2-13/32" (6.1 cm)<br>2-1/4" (5.7 cm)<br>1-5/8" (4.2 cm)                                                                                                            |                                                                                                                                                                        |                                                                                                                                                                        |
| Overall Depth from Rear                                                            | 21" (53.3 cm)                                                                                                                                                      |                                                                                                                                                                        |                                                                                                                                                                        |
| Cutout Width                                                                       | 27-3/8" (69.5 cm)                                                                                                                                                  | 27-3/8" (69.5 cm)                                                                                                                                                      | 33-3/8" (84.8 cm)                                                                                                                                                      |
| Cutout Depth                                                                       | 18-29/32" (48.0 cm)                                                                                                                                                |                                                                                                                                                                        |                                                                                                                                                                        |
| Electrical Requirements                                                            | 208-240 VAC; 52/60Hz; factory-installed 4 ft. (121.9 cm) flexible steel conduit 3-wire conduit with a No. 10 ground wire; located on the right rear corner of unit |                                                                                                                                                                        |                                                                                                                                                                        |
| Maximum Amp Usage                                                                  | 208V—31.7 amps (6.6 kw)<br>240V—36.6 amps (8.8 kw)                                                                                                                 | 208V—34.6 amps (7.2 kw)<br>240V—40.0 amps (9.6 kw)                                                                                                                     |                                                                                                                                                                        |
| Surface Element Rating                                                             | Left Front – 2,100 watts<br>Left Rear – 2,100 watts<br>Center Front – N/A<br>Center Rear – N/A<br>Right Front – 2,100 watts<br>Right Rear – 2,100 watts            | Left Front – 2,100 watts<br>Left Rear – 2,100 watts<br>Center Front – 2,100 watts<br>Center Rear– 2,100 watts<br>Right Front – 2,100 watts<br>Right Rear – 2,100 watts | Left Front – 2,100 watts<br>Left Rear – 2,100 watts<br>Center Front – 2,100 watts<br>Center Rear– 2,100 watts<br>Right Front – 2,100 watts<br>Right Rear – 2,100 watts |
| Approximate Shipping Weight                                                        | 52 lb. (23.4 kg)                                                                                                                                                   | 52 lb. (23.4 kg)                                                                                                                                                       | 56 lb. (24.4 kg)                                                                                                                                                       |