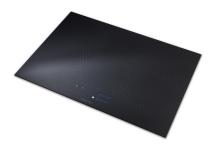

**30" WIDE INDUCTION COOKTOP** 

**36" WIDE INDUCTION COOKTOP** 

## **COLOR FINISHES**

Available in Black Glass