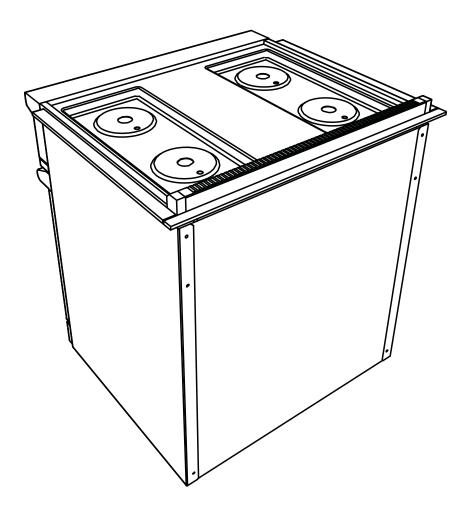

Countertop rear trim and countertop side trim installed

Viking Range, LLC 111 Front Street Greenwood, Mississippi MS 38930 (662) 455-1200

For more product informations, visit our website at www.vikingrange.com in the US or brigade.ca in Canada