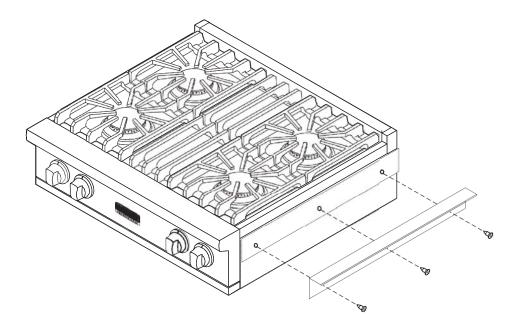

#### For Models:

P24CSTSS - 24" D. 5 Series VGCC/VGSC/VDSC/VESC/VISC Ranges and VGRT Rangetops 24" D. RDSCG/RDSCD/RDSCE D3 Ranges

RD24CSTSS - 24" D. 3 Series RVGR/RVDR/RVER Ranges

Place the countertop side trim template against the side of the range or rangetop. The flange of the template should be wrapped around the back of the unit. The top of the template should be even with the top edge of the outer trim. Mark the holes and remove template. Using a 9/64" drill bit, drill the three designated holes into the side of the range or rangetop. Place the countertop side trim into place and secure with the provided screws.