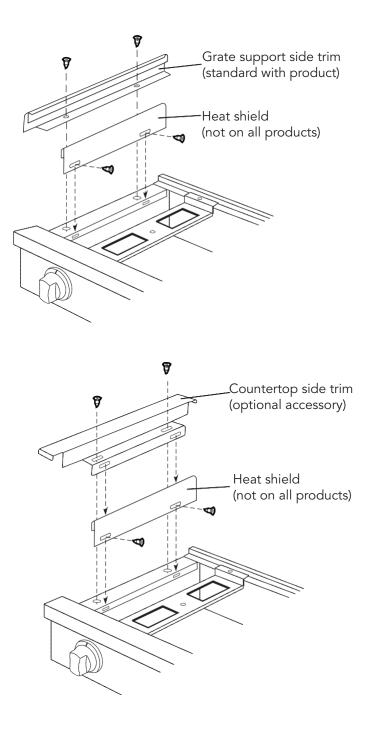

### For Models:

R24CSTSS - 24" D. VGIC Open Burner Ranges

- 1. Remove the outside grates and grate supports next to the counter.
- 2. Locate and remove the screws holding the grate support side trim in place. Keep the screws for reuse.

3. Lift the grate support side trim out. It will not be reinstalled.

- 4. Locate and remove the screws holding the heat shield in place. Keep the screws for reuse.
- 5. Lift the heat shield out and set aside for reuse.
- 6. Place the countertop side trim into place. Align with the countertop and the landing ledge. Replace and secure with the original screws.
- Replace the heat shield and align the slotted screw holes with the screw holes in the side trim. Replace and secure with the original screws.

## **A** CAUTION

The heat shield must be replaced only if it is part of the original product.

8. This countertop side trim was designed to accommodate most installations. If the trim needs to be shorter, cut at the rear to fit.