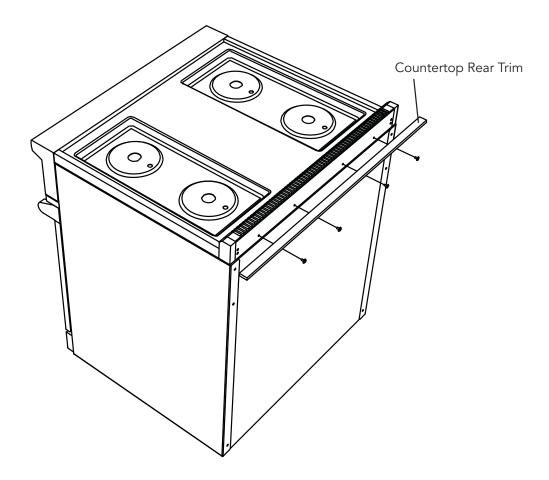

### For Models:

- P30CRTSS 5 Series 30" W. VGCC, VGSC, VDSC, VESC, VISC Ranges and 5 Series 30" W. VGRT Rangetops 3 Series 30" W. RVGR, RVDR, RVER Ranges
- P36CRTSS 5 Series 36" W. VGCC, VGSC, VDSC Ranges and 5 Series 36" W. VGRT and VERT Rangetops
- P48CRTSS 5 Series 48" W. VGCC, VGSC, VDSC Ranges and 5 Series 48" W. VGRT Rangetops
- P60CRTSS 5 Series 60" W. VGCC and VDSC Ranges and 5 Series 60" W. VGRT Rangetops