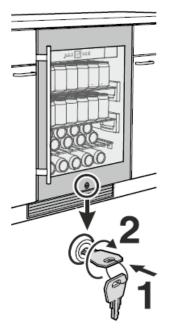

## 24" Built-In Beverage/Cooler

Liebherr's sleek beverage center chills every drink to perfection and allows them to be kept close at hand in any kitchen, bar, or entertainment area. Whether you are entertaining a large group or having a quiet family night at home, the new RU 510 has an amazing capacity as well as superior storage capabilities—all set within the framework of a sophisticated design that blends beautifully with any decor. This contemporary unit features a glass door for a clear view and an elegant stainless steel frame that can also accommodate a custom panel, if desired. The unit offers storage flexibility with two glass storage shelves with stainless steel trim, plus a convenient split shelf for taller items and a pullout metal rack. The electronic control system is situated at the top of the interior and is visible through the glass door. The temperature can be set from +37 °F to +68 °F. The cabinet includes a lock for protection.