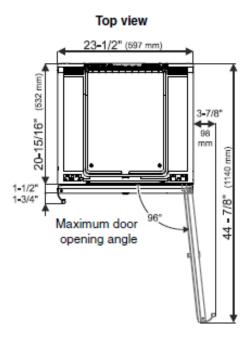

## **Opening dimensions**

This is where the power cord extends from the back of the appliance.

The Bottom Ventilation Grill fits in a cut out in the toe kick trim.