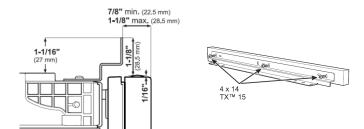

## Appliance Dimensions

Height when adjustable feet have been screwed in as far as they will go.

Maximum height adjustment = 2" (51 mm) to allow for a 6" (153 mm) toe kick.

A filler strip can be used to incease the height of the appliance to match cabinetry . Bracket is included .