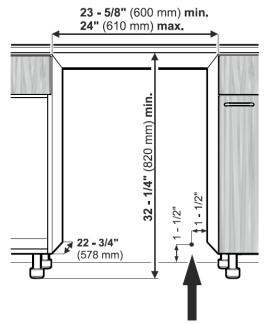

## **Opening dimensions**

This is where the power cord extends from the back of the appliance.

The Bottom Ventilation Grill fits in a cut out in the toe kick trim.