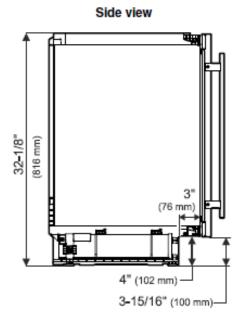

## Appliance Dimensions

Height when adjustable feet have been screwed in as far as they will go.

Maximum height adjustment = 2" (51 mm) to allow for a 6" (153 mm) toe kick.

A filler strip can be used to incease the height of the appliance to match cabinetry . Bracket is included .