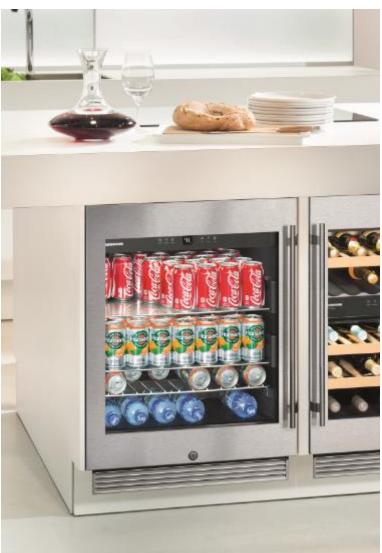

## 24" Built-In Beverage/Cooler

Liebherr's sleek beverage center chills every drink to perfection and allows them to be kept close at hand in any kitchen, bar, or entertainment area. Whether you are entertaining a large group or having a quiet family night at home, the new RU 510 has an amazing capacity as well as superior storage capabilities—all set within the framework of a sophisticated design that blends beautifully with any decor. This contemporary unit features a glass door for a clear view and an elegant stainless steel frame that can also accommodate a custom panel, if desired. The unit offers storage flexibility with two glass storage shelves with stainless steel trim, plus a convenient split shelf for taller items and a pullout metal rack. The electronic control system is situated at the top of the interior and is visible through the glass door. The temperature can be set from +37 °F to +68 °F. The cabinet includes a lock for protection.