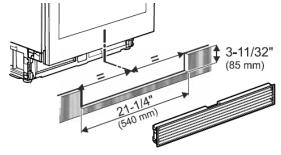

## **Opening dimensions**

This is where the power cord extends from the back of the appliance.

The Bottom Ventilation Grill fits in a cut out in the toe kick trim.