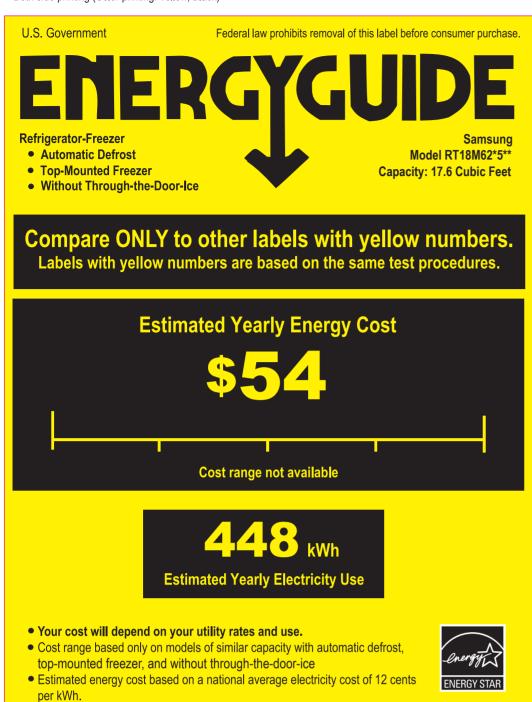

## **Front**



ftc.gov/energy

Canadä

## ENER GUIDE

**Energy consumption / Consommation énergétique** 

323 kWh per year / par année
This model / Ce modèle

294 kWh

480 kWh

Uses least energy / Consomme le moins d'énergie

Uses most energy / Consomme le plus d'énergie

Similar models compared

Type 3 16.5 - 18.4

Modèles similaires comparés

Model number

volume in ft.3 / volume en pi<sup>3</sup> RT18M62\*5\*\*

Numéro du modèle

Removal of this label before first retail purchase is an offence (S.C. 1992, c. 36). Enlever cette étiquette avant le premier achat au détail constitue une infraction (L.C. 1992, ch. 36).



The **ENERGY STAR®** mark on this EnerGuide label signifies that this is an energy-efficient appliance. Its energy performance meets or exceeds the Government of Canada's high efficienc