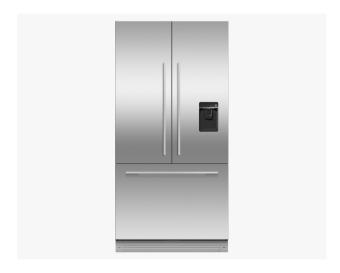

## Integrated French Door Refrigerator Freezer, 36", Ice & Water

Series 7 | Integrated

Panel Ready | French hinge

This large capacity refrigerator with bottom freezer seamlessly integrates into your kitchen, fitting flush into your cabinetry.

- ActiveSmart<sup>™</sup> technology helps keep food fresher for longer by constantly maintaining the ideal temperature
- Stainless steel door panel purchased separately with water dispenser option available
- Internal ice maker with boost for busy times