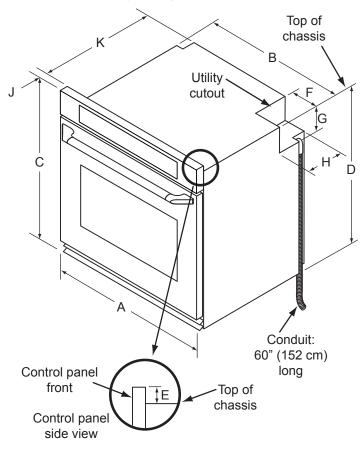

#### Product tolerances: ±1/16" (±1.6 mm) unless otherwise stated

| 29.7/8" 28.3/8" 27.5/8" 26.5/8"         | (A) Overall<br>Width | (B) Chassis<br>Width | (C) Overall<br>Height | (D) Chassis<br>Height | (E) Control<br>Panel<br>Overlay |
|-----------------------------------------|----------------------|----------------------|-----------------------|-----------------------|---------------------------------|
| (75.9 cm) (72.1 cm) (70.2 cm) (67.6 cm) | 29 7/8"<br>(75 9 cm) | 28 3/8"<br>(72 1 cm) | 27 5/8"<br>(70 2 cm)  | 26 5/8"<br>(67 6 cm)  | 1"<br>(2.5 cm)                  |

| (F) Utility  | (G) Utility   | (H) Utility  | (J) Control | (K) Chassis |
|--------------|---------------|--------------|-------------|-------------|
| Cutout Width | Cutout Height | Cutout Depth | Panel Depth | Depth       |
| 6 1/4"       | 4 3/4"        | 7 3/4"       | 1 3/16"     | 23 5/8"     |
| (15.9 cm)    | (12.1 cm)     | (19.7 cm)    | (3.0 cm)    | (60.0 cm)   |