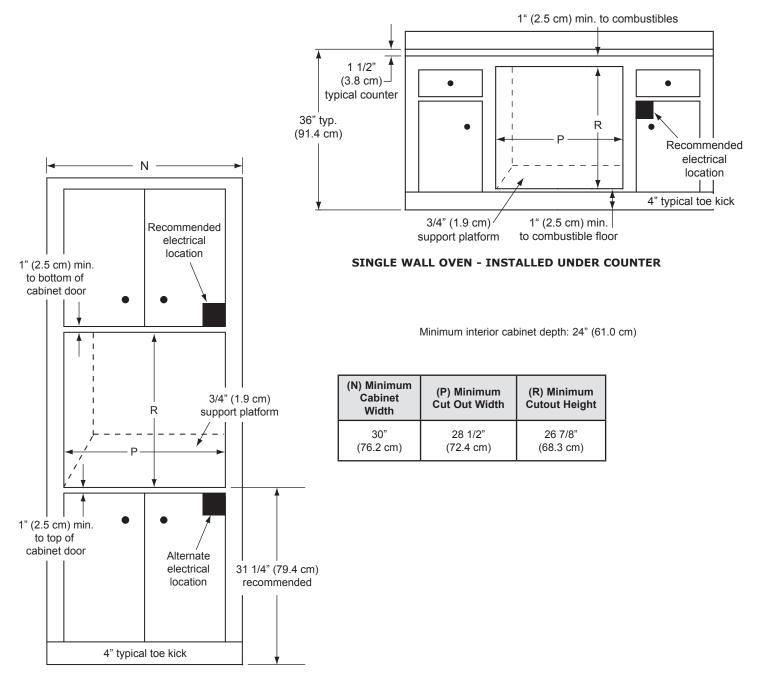

your local building department for further information.
- This appliance must be installed in accordance with the accompanying installation instructions.



| ELECTRICAL SPECIFICATIONS           |                        |  |  |  |
|-------------------------------------|------------------------|--|--|--|
| Dedicated Circuit<br>Requirements   | Total Connected Load   |  |  |  |
| 240 Vac 60 Hz., 4-wire,*<br>30 Amp. | See product data label |  |  |  |

\* Two 120 Vac hot (L1 and L2), one neutral, one ground. Fuse/circuit breaker on both L1 and L2.



All specifications subject to change without notice.

# R0130, ROV130

Document # PG01-009



## Renaissance 30" Wide, Single Wall Oven

Revised 12/11/12 Page 2/2

PLANNING GUIDE

Cabinet tolerances: +1/16" (+1.6 mm) -0, unless otherwise stated



### **SINGLE WALL OVEN - CUTOUT DIMENSIONS**