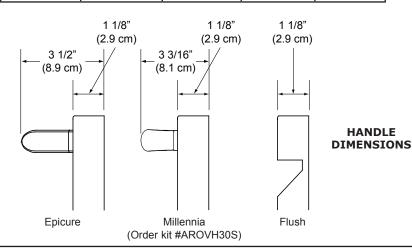

#### Product tolerances: ±1/16" (±1.6 mm) unless otherwise stated

| 29.7/8" 28.3/8" 27.5/8" 26.5/8"         | (A) Overall<br>Width | (B) Chassis<br>Width | (C) Overall<br>Height | (D) Chassis<br>Height | (E) Control<br>Panel<br>Overlay |
|-----------------------------------------|----------------------|----------------------|-----------------------|-----------------------|---------------------------------|
| (75.9 cm) (72.1 cm) (70.2 cm) (67.6 cm) | 29 7/8"<br>(75 9 cm) | 28 3/8"<br>(72 1 cm) | 27 5/8"<br>(70 2 cm)  | 26 5/8"<br>(67 6 cm)  | 1"<br>(2.5 cm)                  |