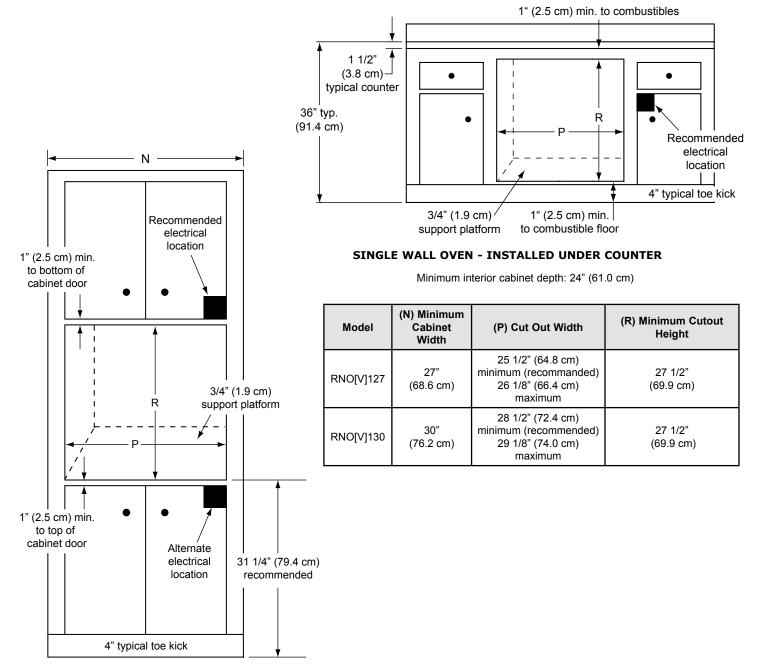

## Renaissance 27" and 30" Wide, Single Wall Oven

PLANNING GUIDE

Cabinet tolerances: +1/16" (+1.6 mm) -0, unless otherwise stated

SINGLE WALL OVEN - CUTOUT DIMENSIONS