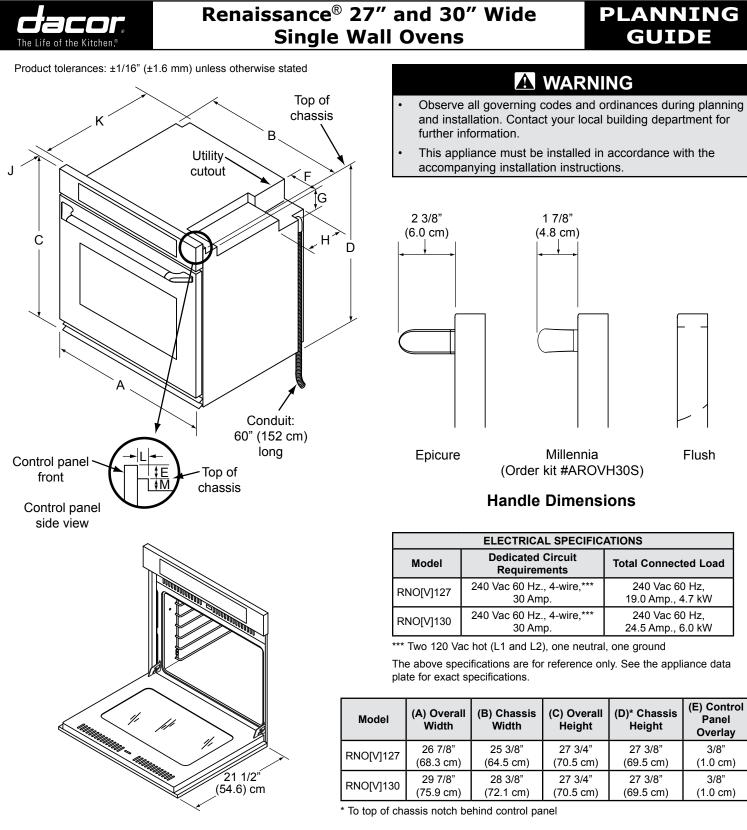

## **RNO, RNOV**

Revised 05/22/14 Page 1/2

| (F) Utility<br>Cutout Width | (G) Utility<br>Cutout Height | (H) Utility<br>Cutout Depth | (J) Control<br>Panel Depth | (K) Chassis<br>Depth | (L) Control<br>Panel Notch<br>Depth | (M) Notch<br>Height |
|-----------------------------|------------------------------|-----------------------------|----------------------------|----------------------|-------------------------------------|---------------------|
| 6 1/2"                      | 5"                           | 7 7/8"                      | 3/4"                       | 24"                  | 1/2"                                | 3/4"                |
| (16.5 cm)                   | (12.7 cm)                    | (20.0 cm)                   | (1.9 cm)                   | (61.0 cm)            | (1.3 cm)                            | (1.9 cm)            |

Document # PG01-015

## **RNO, RNOV**

Document # PG01-015