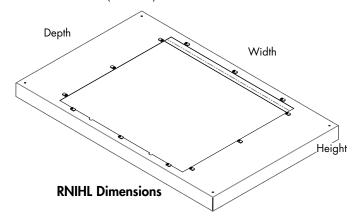

All tolerances: ±1/16" (±1.6 mm) unless otherwise stated.

| RNIHL<br>Hood Liner | Width    | Height  | Depth    | Weight  |
|---------------------|----------|---------|----------|---------|
| RNIHL30             | 27 in    | 2 in    | 21 in    | 5 lb.   |
|                     | 68.58 cm | 5.08 cm | 53.34 cm | 2.3 kg  |
| RNIHL36             | 33 in    | 2 in    | 21 in    | 5.5 lb. |
|                     | 83.82 cm | 5.08 cm | 53.34 cm | 2.5 kg  |
| RNIHL48             | 45 in    | 2 in    | 21 in    | 7 lb    |
|                     | 114.3 cm | 5.08 cm | 53.34 cm | 3.18 kg |

Depth

**RNIHL with RNIVS Dimensions** 

Width