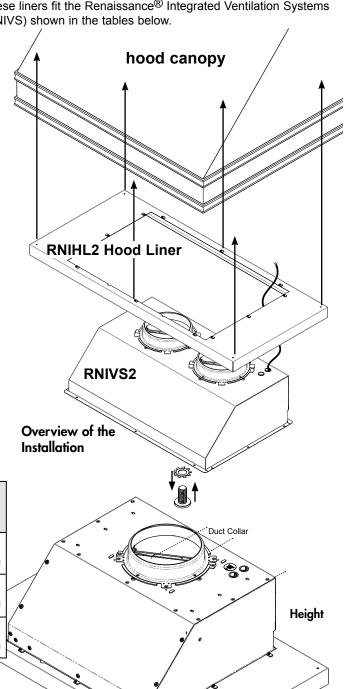

| RNIHL Hood Liner + RNIVS | Width    | Height:<br>RNIVS +<br>RNIHL | Height:<br>Duct<br>Collar | Depth    |
|--------------------------|----------|-----------------------------|---------------------------|----------|
| RNIHL30 +                | 27 in    | 10 3/4 in                   | 1 7/8 in                  | 21 in    |
| RNIVS1 & RNIVSR1         | 68.58 cm | 27.31 cm                    | 4.76 cm                   | 53.34 cm |
| RNIHL36 +                | 33 in    | 10 3/4 in                   | 1 7/8 in                  | 21 in    |
| RNIVS1 & RNIVSR1         | 83.82 cm | 27.31 cm                    | 4.76 cm                   | 53.34 cm |
| RNIHL48 +                | 45 in    | 10 3/4 in                   | 1 7/8 in                  | 21 in    |
| RNIVS2 & RNIVSR2         | 114.3 cm | 27.31 cm                    | 4.76 cm                   | 53.34 cm |

| Liner to Vent Compatibility |                          |         |  |  |  |
|-----------------------------|--------------------------|---------|--|--|--|
| Liner Model                 | Renaissance® RNIVS Model |         |  |  |  |
| RNIHL30                     | RNIVS1                   | RNIVSR1 |  |  |  |
| RNIHL36                     | RNIVS1                   | RNIVSR1 |  |  |  |
| RNIHL48                     | RNIVS2                   | RNIVSR2 |  |  |  |

The Renaissance® series Integrated Hood Liner (RNIHL) is made from of non-combustible stainless steel. Its dimensions and design make it an excellent component for any custom hood.

These liners fit the Renaissance® Integrated Ventilation Systems (RNIVS) shown in the tables below.