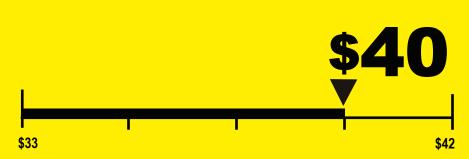

## **Estimated Yearly Operating Cost**

**Cost Range of Similar Models** 

333 kWh

**Estimated Yearly Electricity Use** 

Your cost will depend on your utility rates and use.

- Cost range based only on models of similar capacity with similar features.
- Estimated operating cost based on a 2012 national average electricity cost of 11.84 cents per kWh.
- For more information, visit www.ftc.gov/appliances.