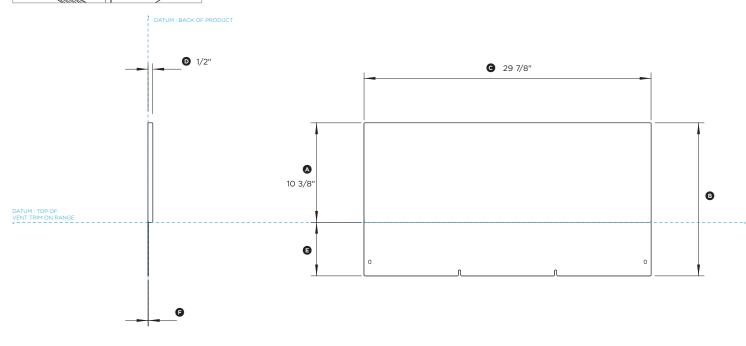

#### BGRV2-1230

(refer page 2 for metric measurements)

| in        |
|-----------|
| 10 3/8"   |
| 15 15/16" |
| 29 7/8"   |
| 1/2"      |
| 5 9/16"   |
| 1/16"     |
|           |

## PLAN VIEW

PROFILE VIEW FRONT VIEW

INDICATES PRODUCT DATUM ------

DATE: 24.04.2018

IMPORTANT: Throughout this guide, dimensions may vary by ±2mm (1/16"). Read the installation guide for detailed information on installing the product. For full installation instructions and specifications visit fisherpaykel.com