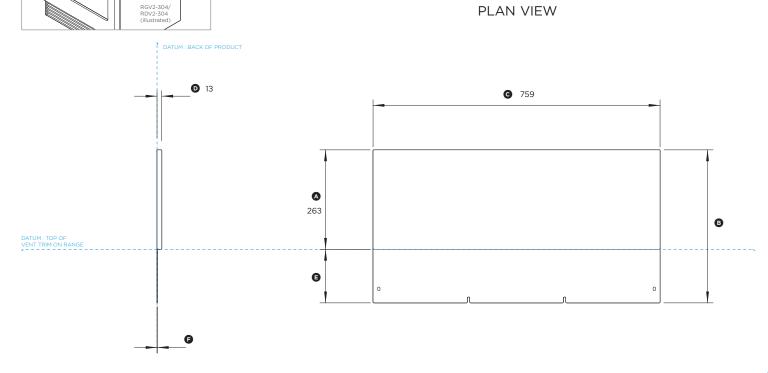

#### BGRV2-1230

(refer page 1 for imperial measurements)

| mm  |
|-----|
| 263 |
| 405 |
| 759 |
| 13  |
| 142 |
| 1   |
|     |

## PLAN VIEW

PROFILE VIEW FRONT VIEW

400

INDICATES PRODUCT DATUM -----

DATE: 24.04.2018

IMPORTANT: Throughout this guide, dimensions may vary by ±2mm (1/16"). Read the installation guide for detailed information on installing the product. For full installation instructions and specifications visit fisherpaykel.com