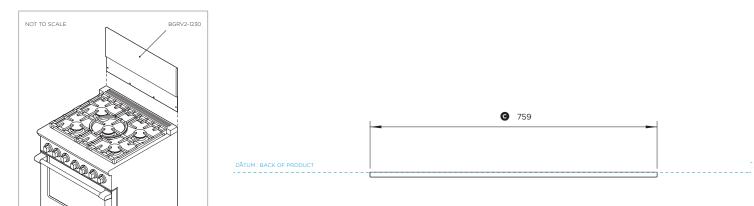

#### BGRV2-1230

(refer page 1 for imperial measurements)

| mm  |
|-----|
| 263 |
| 405 |
| 759 |
| 13  |
| 142 |
| 1   |
|     |

## PLAN VIEW

PROFILE VIEW FRONT VIEW

400

INDICATES PRODUCT DATUM -----

DATE: 24.04.2018

IMPORTANT: Throughout this guide, dimensions may vary by ±2mm (1/16"). Read the installation guide for detailed information on installing the product. For full installation instructions and specifications visit fisherpaykel.com