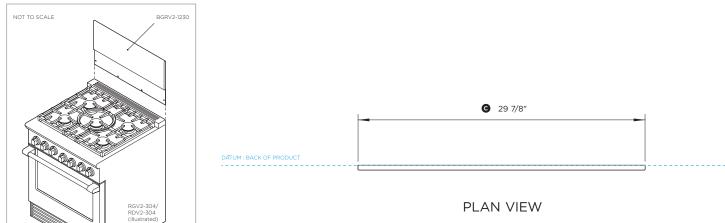

#### BGRV2-1230

(refer page 2 for metric measurements)

| in        |
|-----------|
| 10 3/8"   |
| 15 15/16" |
| 29 7/8"   |
| 1/2"      |
| 5 9/16"   |
| 1/16"     |
|           |

## PLAN VIEW

PROFILE VIEW FRONT VIEW

INDICATES PRODUCT DATUM ------

DATE: 24.04.2018

IMPORTANT: Throughout this guide, dimensions may vary by ±2mm (1/16"). Read the installation guide for detailed information on installing the product. For full installation instructions and specifications visit fisherpaykel.com