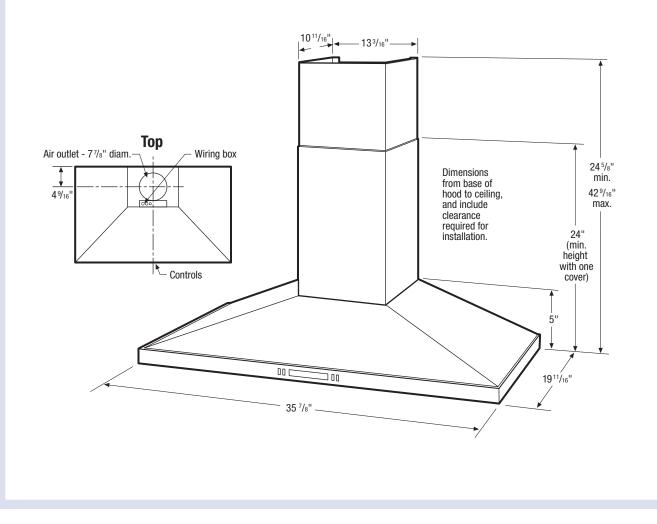

# 36" STAINLESS CHIMNEY WALL-MOUNT HOOD

| Features                                                                                                                                                                                                |                                           |
|---------------------------------------------------------------------------------------------------------------------------------------------------------------------------------------------------------|-------------------------------------------|
| Nominal Width                                                                                                                                                                                           | 36"                                       |
| Installation Type                                                                                                                                                                                       | Wall Mount                                |
| Air Discharge                                                                                                                                                                                           | Vertical                                  |
| Air Delivery (CFM)                                                                                                                                                                                      | 600                                       |
| Blower Type                                                                                                                                                                                             | Dual Centrifugal                          |
| Electronic Controls with LCD Display                                                                                                                                                                    | Yes                                       |
| Fan Speeds                                                                                                                                                                                              | 4                                         |
| Sound Level (dBA)                                                                                                                                                                                       | 72.4                                      |
| Dual Halogen Lights                                                                                                                                                                                     | Yes                                       |
| Washable Stainless Steel Filters                                                                                                                                                                        | Yes                                       |
| Exhaust Duct                                                                                                                                                                                            | Convertible*                              |
| Duct Required                                                                                                                                                                                           | 8" Round                                  |
| Accessories                                                                                                                                                                                             |                                           |
| Duct-Free Kit – RHDFW60GS                                                                                                                                                                               | Optional                                  |
| 52" Flue Extension – RHXWC55GS                                                                                                                                                                          | Optional                                  |
| Specifications                                                                                                                                                                                          |                                           |
| Overall Exterior Dimensions –                                                                                                                                                                           |                                           |
| Width                                                                                                                                                                                                   | 35-7/8"                                   |
| Height (With One Cover)<br>(With Flue Extension)                                                                                                                                                        | 24" min.<br>24-5/8" min.<br>42-9/16" max. |
| Depth                                                                                                                                                                                                   | 19-11/16"                                 |
| Voltage Rating                                                                                                                                                                                          | 120V/60Hz/15A                             |
| Connected Load (kW Rating) @ 120 Volts <sup>‡</sup>                                                                                                                                                     | 0.475                                     |
| Product Weight                                                                                                                                                                                          | 39 Lbs.                                   |
| Shipping Weight                                                                                                                                                                                         | 42 Lbs.                                   |
| Sones Rating                                                                                                                                                                                            | 9.0                                       |
| * Ventilation is convertible to be either ducted outside, or recircu<br>(Recirculated option requires use of optional Duct-Free Kit.)<br>‡ For use on adequately wired 120V, dedicated circuit having 2 | , , ,                                     |

# 36" Stainless Chimney Wall-Mount Hood Specifications

- Product Weight 39 Lbs.
- Wall-Mount Installation
- Ventilation is convertible to be either ducted outside, or recirculated inside requiring no ducting.
- Sones Rating 9.0
- Voltage Rating 120V/60 Hz/15 Amps
- Connected Load (kW Rating) @ 120 Volts = 0.475 kW (For use on adequately wired 120V, dedicated circuit having 2-wire service with a separate ground wire. Appliance must be grounded for safe operation.)
  Amps @ 120 Volts = 3.84 Amps
- Always consult local and/or national electric codes. Check local building codes for installation requirements, as they may vary per locale.
- Minimum installation height allowed from bottom of hood to cooking surface is 24" - 30" for electric and 30" for gas. (NOT more than 36" recommended.)
- To prepare mounting surface, adequate structure and support must be provided, capable of supporting 100 lbs.

# Note: For planning purposes only. Refer to Product Installation Guide on the web at electroluxappliances.com for detailed instructions.