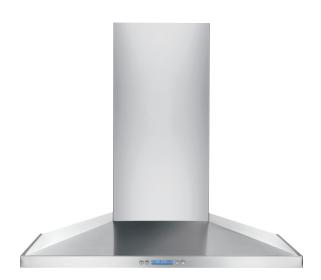

# Stainless Chimney Wall-Mount Hood

# High-Quality Premium Stainless Steel

Classic ventilation hood is constructed of high-quality stainless steel, making it durable yet attractive and easy to clean.